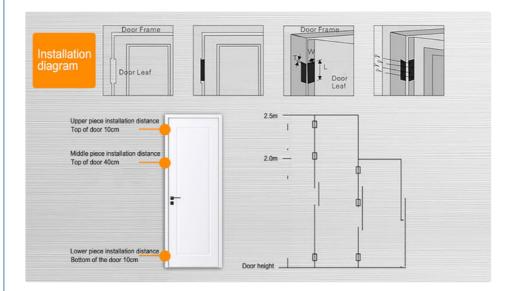

### **Product Images**

Installation Guide

1.Upper piece installation distance: Top of door 10cm

- 2.Middle piece installation distance: Top of door 40cm
- 3.Lower piece installation distance: Bottom of the door 10cm