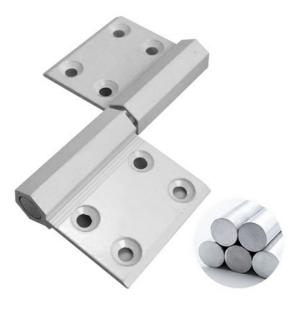

#### **Product Description**

The MultiMount<sup>™</sup> Adjustable Aluminium Door Hinge is built for left-swing doors, combining durable aluminium with a 10bearing system for smooth, quiet operation. Its 4/5 hole compatibility fits standard and non-standard frames, while adjustable alignment ensures a perfect fit—ideal for quick installs or replacements.

### **Key Features**

High-grade aluminium: lightweight, corrosion-resistant 10-bearing system: smooth, quiet performance Left-swing design: tailored for left-opening doors 4/5 hole compatible: fits standard/non-standard frames Adjustable alignment: easy fine-tuning for a tight fit

## **Technical Specifications**

| Applications  | Flush doors, bathroom doors, room doors, interior doors, aluminum doors      |
|---------------|------------------------------------------------------------------------------|
| Material      | 6063-T5 primary aluminum                                                     |
| Color Options | Silver or customized finishes                                                |
| Packaging     | 300pcs/ctn (small hinges), 200pcs/ctn (large hinges) or customized packaging |
| Services      | OEM/ODM available, free samples, technical support                           |