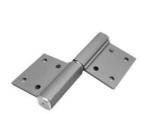

#### **Product Description**

The MultiMount<sup>™</sup> Adjustable Aluminium Door Hinge is built for left-swing doors, combining durable aluminium with a 10bearing system for smooth, quiet operation. Its 4/5 hole compatibility fits standard and non-standard frames, while adjustable alignment ensures a perfect fit—ideal for quick installs or replacements.

### **Key Features**

High-grade aluminium: lightweight, corrosion-resistant 10-bearing system: smooth, quiet performance Left-swing design: tailored for left-opening doors 4/5 hole compatible: fits standard/non-standard frames Adjustable alignment: easy fine-tuning for a tight fit