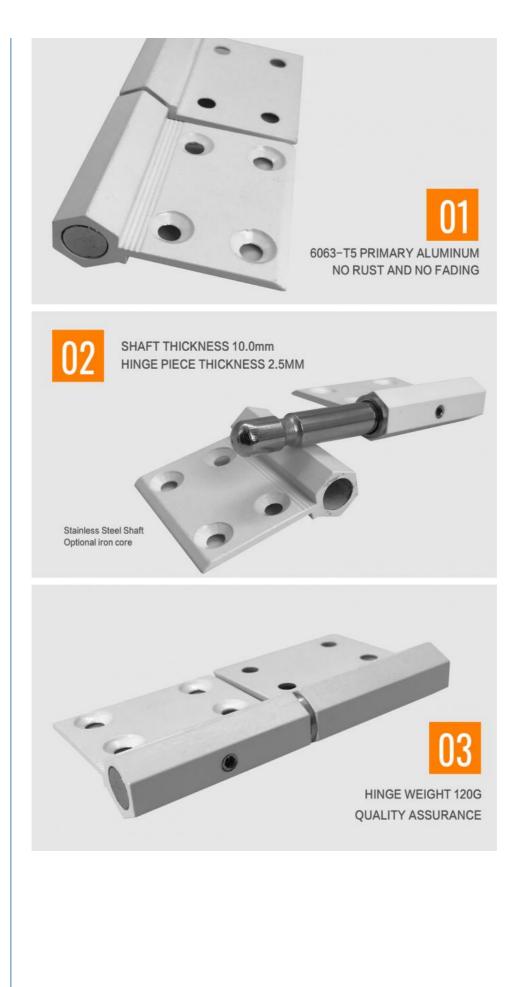

## **Product Specification**

| <ul> <li>Applications:</li> </ul>  | All Swing Door                                                                                          |
|------------------------------------|---------------------------------------------------------------------------------------------------------|
| <ul> <li>Design Style:</li> </ul>  | Modern                                                                                                  |
| <ul> <li>Product Name:</li> </ul>  | Hinge                                                                                                   |
| <ul> <li>Material:</li> </ul>      | 6063-T5 Primary Aluminum                                                                                |
| Warranty:                          | 3 Years                                                                                                 |
| After-sale Service:                | Online Technical Support, Onsite Training,<br>Onsite Inspection, Return And Replacement                 |
| Project Solution Capability:       | Graphic Design, Total Solution For Projects                                                             |
| Color:                             | Silver Or Customization Options                                                                         |
| <ul> <li>Opening Angle:</li> </ul> | 0-180 Degree                                                                                            |
| <ul> <li>Species:</li> </ul>       | Door Hardware                                                                                           |
| Packing:                           | Carton Box                                                                                              |
| • Finish:                          | Oxidation / Sandblasting                                                                                |
| • Highlight:                       | Door Heavy Duty Aluminium Hinge, 10 Axes<br>Heavy Duty Aluminium Hinge, Left Opening<br>Aluminium Hinge |

### **Key Features**

High-grade aluminium: lightweight, corrosion-resistant 10-bearing system: smooth, quiet performance Left-swing design: tailored for left-opening doors 4/5 hole compatible: fits standard/non-standard frames Adjustable alignment: easy fine-tuning for a tight fit

## **Technical Specifications**

| Applications  | Flush doors, bathroom doors, room doors, interior doors, aluminum doors      |
|---------------|------------------------------------------------------------------------------|
| Material      | 6063-T5 primary aluminum                                                     |
| Color Options | Silver or customized finishes                                                |
| Packaging     | 300pcs/ctn (small hinges), 200pcs/ctn (large hinges) or customized packaging |
| Services      | OEM/ODM available, free samples, technical support                           |