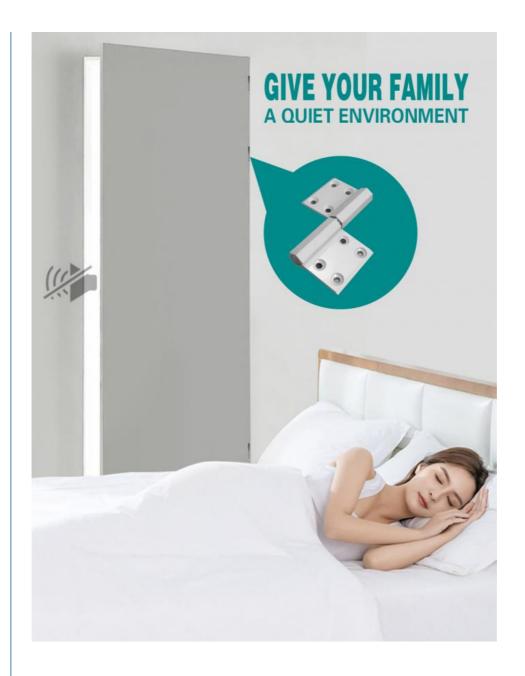

#### **Product Description**

The MultiMount<sup>™</sup> Adjustable Aluminium Door Hinge is built for left-swing doors, combining durable aluminium with a 10bearing system for smooth, quiet operation. Its 4/5 hole compatibility fits standard and non-standard frames, while adjustable alignment ensures a perfect fit—ideal for quick installs or replacements.

### **Key Features**

High-grade aluminium: lightweight, corrosion-resistant 10-bearing system: smooth, quiet performance Left-swing design: tailored for left-opening doors 4/5 hole compatible: fits standard/non-standard frames Adjustable alignment: easy fine-tuning for a tight fit