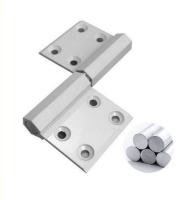

#### **Product Description**

The MultiMount<sup>™</sup> Adjustable Aluminium Door Hinge is built for left-swing doors, combining durable aluminium with a 10bearing system for smooth, quiet operation. Its 4/5 hole compatibility fits standard and non-standard frames, while adjustable alignment ensures a perfect fit—ideal for quick installs or replacements.

### **Key Features**

High-grade aluminium: lightweight, corrosion-resistant 10-bearing system: smooth, quiet performance Left-swing design: tailored for left-opening doors 4/5 hole compatible: fits standard/non-standard frames Adjustable alignment: easy fine-tuning for a tight fit

## **Technical Specifications**

| Applications  | Flush doors, bathroom doors, room doors, interior doors, aluminum doors      |
|---------------|------------------------------------------------------------------------------|
| Material      | 6063-T5 primary aluminum                                                     |
| Color Options | Silver or customized finishes                                                |
| Packaging     | 300pcs/ctn (small hinges), 200pcs/ctn (large hinges) or customized packaging |
| Services      | OEM/ODM available, free samples, technical support                           |