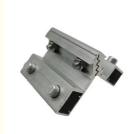

e: XuanQingMinimum Order Quantity: 500PCS

• Price: \$0.28/pieces 500-1999 pieces

Packaging Details: Carton BoxDelivery Time: 10-15 work days

Payment Terms: T/T

• Supply Ability: 3000000pcs/mon



### **Product Specification**

• Warranty: 1 Years

• After-sale Service: Online Technical Support, Onsite Training,

Onsite Inspection, Free Spare Parts, Return

And Replacement

• Project Solution Capability: Graphic Design, Total Solution For Projects

Application: Hotel,home,office

Design Style: ModernType: N/M

Product Name: Aluminum Corner Joint
Material: 6063-T5 Primary Aluminum

• Color: Primary Colors

Usage Scenarios: Aluminum Profile Doors And Windows
Function: Connecting The Corner Of The Door Or

Window Spelling

Feature: Durable And SolidPacking: Carton Box



#### More Images





# 50 Series Aluminium Double-Hole Corner Connectors for Sliding Door & Window Accessories

#### **Product Overview**

**50 Series Corner Connectors** are precision-engineered, high-strength aluminum brackets designed to create robust 90° joints in aluminum sliding door and window frames. Specifically built for compatibility with standard **50mm profile systems**, these double-hole connectors ensure exceptional structural integrity, precise alignment, and long-lasting stability for smooth-operating sliding systems. Their corrosion-resistant aluminum construction guarantees durability in diverse climates, making them an essential hardware component for professional installers and manufacturers of premium fenestration products.

#### Key Features

- Designed specifically for 50 series sli