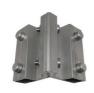

XuanQingMinimum Order Quantity: 500PCS

• Price: \$0.28/pieces 500-1999 pieces

Packaging Details: Carton BoxDelivery Time: 10-15 work days

Payment Terms: T/T

• Supply Ability: 3000000pcs/mon



### **Product Specification**

• Warranty: 1 Years

• After-sale Service: Online Technical Support, Onsite Training,

Onsite Inspection, Free Spare Parts, Return

And Replacement

• Project Solution Capability: Graphic Design, Total Solution For Projects

Application: Hotel,home,office

Design Style: ModernType: N/M

Product Name: Aluminum Corner Joint
Material: 6063-T5 Primary Aluminum

• Color: Primary Colors

Usage Scenarios: Aluminum Profile Doors And Windows
Function: Connecting The Corner Of The Door Or

Window Spelling

Feature: Durable And SolidPacking: Carton Box



#### More Images





# 50 Series Aluminium Double-Hole Corner Connectors for Sliding Door & Window Accessories

#### **Product Overview**

**50 Series Corner Connectors** are precision-engineered, high-strength aluminum brackets designed to create robust 90° joints in aluminum sliding door and window frames. Specifically built for compatibility with standard **50mm profile systems**, these double-hole connectors ensure exceptional structural integrity, precise alignment, and long-lasting stability for smooth-operating sliding systems. Their corrosion-resistant aluminum construction guarantees durability in diverse climates, making them an essential hardware component for professional installers and manufacturers of premium fenestration products.

#### Key Features

- Designed specifically for 50 series slidi