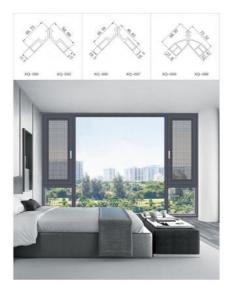

#### **Applications**

Ideal for various settings including offices, hotels, and residential buildings. Suitable for all kinds of aluminum or UPVC casement, swing sliding windows or doors, French doors and windows, and hinged doors and windows.

Application: Hotel,home,office

Design Style: ModernType: N/M

Product Name: Aluminum Corner Joint
Material: 6063-T5 Primary Aluminum

• Color: Primary Colors

Usage Scenarios: Aluminum Profile Doors And Windows
Function: Connecting The Corner Of The Door Or