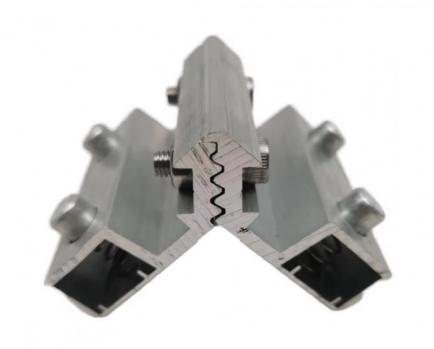

# 50 Series Aluminium Double-Hole Corner Connectors for Sliding Door & Window Accessories

#### **Product Overview**

**50 Series Corner Connectors** are precision-engineered, high-strength aluminum brackets designed to create robust 90° joints in aluminum sliding door and window frames. Specifically built for compatibility with standard **50mm profile systems**, these double-hole connectors ensure exceptional structural integrity, precise alignment, and long-lasting stability for smooth-operating sliding systems. Their corrosion-resistant aluminum construction guarantees durability in diverse climates, making them an essential hardware component for professional installers and manufacturers of premium fenestration products.

#### Key Features

- Designed specifically for 50 series sliding doors and windows
- Double-hole design for stable, reinforced connections
- Made from 6063-T5 primary aluminum lightweight yet strong
- Corrosion resistant with optional surface treatments available
- Seamless integration with profile structures for better sealing
- Supports mold customization for specialized applications