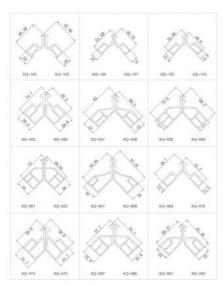

|
|-------------------|------------------------------------------------|
| Material          | 6063-T5 Primary Aluminum                       |
| Color             | Primary Colors                                 |
| Surface Treatment | Optional Aluminum Surface/Surface Sandblasting |
| Packing           | Carton Box (500pcs/carton or custom)           |
| Usage Scenarios   | Aluminum Profile Doors and Windows             |
| Warranty          | 1 Years                                        |

#### **Applications**

Ideal for various settings including offices, hotels, and residential buildings. Suitable for all kinds of aluminum or UPVC casement, swing sliding windows or doors, French doors and windows, and hinged doors and windows.

#### **Product Images**











#### **Ordering Information**

| Service            | Details                                                                             |
|--------------------|-------------------------------------------------------------------------------------|
| Payment Method     | 30% T/T deposit in advance, 70% T/T balance before shipment                         |
| Delivery Time      | Usually within 25 days                                                              |
| Services           | OEM, ODM services available. Free samples provided.                                 |
| After-sale Service | Online technical support, onsite training, free spare parts, return and replacement |

#### **Custom Services**

We support mold customization and offer OEM/ODM services. Free samples are available