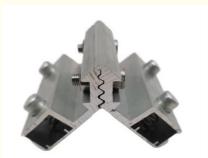

# 50 Series Aluminium Double-Hole Corner Connectors for Sliding Door & Window Accessories

#### **Product Overview**

**50 Series Corner Connectors** are precision-engineered, high-strength aluminum brackets designed to create robust 90° joints in aluminum sliding door and window frames. Specifically built for compatibility with standard **50mm profile systems**, these double-hole connectors ensure exceptional structural integrity, precise alignment, and long-lasting stability for smooth-operating sliding systems. Their corrosion-resistant aluminum construction guarantees durability in diverse climates, making them an essential hardware component for professional installers and manufacturers of premium fenestration products.

#### Key Features

- Designed specifically for 50 series sliding doors and windows
- Double-hole design for stable, reinforced connections
- Made from 6063-T5 primary aluminum lightweight yet strong
- Corrosion resistant with optional surface treatments available
- Seamless integration with profile structures for better sealing
- Supports mold customization for specialized applications