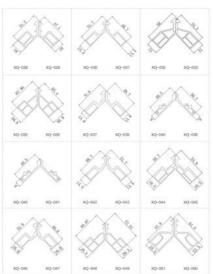

|
|-------------------|------------------------------------------------|
| Material          | 6063-T5 Primary Aluminum                       |
| Color             | Primary Colors                                 |
| Surface Treatment | Optional Aluminum Surface/Surface Sandblasting |
| Packing           | Carton Box (500pcs/carton or custom)           |
| Usage Scenarios   | Aluminum Profile Doors and Windows             |
| Warranty          | 1 Years                                        |

#### **Applications**

Ideal for various settings including offices, hotels, and residential buildings. Suitable for all kinds of aluminum or UPVC casement, swing sliding windows or doors, French doors and windows, and hinged doors and windows.

#### **Product Images**











#### **Ordering Information**

| Service            | Details                                                                             |
|--------------------|-------------------------------------------------------------------------------------|
| Payment Method     | 30% T/T deposit in advance, 70% T/T balance before shipment                         |
| Delivery Time      | Usually within 25 days                                                              |
| Services           | OEM, ODM services available. Free samples provided.                                 |
| After-sale Service | Online technical support, onsite training, free spare parts, return and replacement |

#### **Custom Services**

We support mold customization and offer OEM/ODM services. Free samples are availab