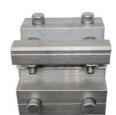

igin: ChinaBrand Name: XuanQingMinimum Order Quantity: 500PCS

• Price: \$0.28/pieces 500-1999 pieces

Packaging Details: Carton BoxDelivery Time: 10-15 work days

Payment Terms: T/T

• Supply Ability: 3000000pcs/mon



### **Product Specification**

• Warranty: 1 Years

• After-sale Service: Online Technical Support, Onsite Training,

Onsite Inspection, Free Spare Parts, Return

And Replacement

• Project Solution Capability: Graphic Design, Total Solution For Projects

Application: Hotel,home,office

Design Style: ModernType: N/M

Product Name: Aluminum Corner Joint
Material: 6063-T5 Primary Aluminum

• Color: Primary Colors

Usage Scenarios: Aluminum Profile Doors And Windows
Function: Connecting The Corner Of The Door Or

Window Spelling

Feature: Durable And SolidPacking: Carton Box



#### More Images





# 50 Series Aluminium Double-Hole Corner Connectors for Sliding Door & Window Accessories

#### **Product Overview**

**50 Series Corner Connectors** are precision-engineered, high-strength aluminum brackets designed to create robust 90° joints in aluminum sliding door and window frames. Specifically built for compatibility with standard **50mm profile systems**, these double-hole connectors ensure exceptional structural integrity, precise alignment, and long-lasting stability for smooth-operating sliding systems. Their corrosion-resistant aluminum construction guarantees durability in diverse climates, making them an essential hardware component for professional installers and manufacturers of premium fenestration products.

#### Key Features

- Designed specifical