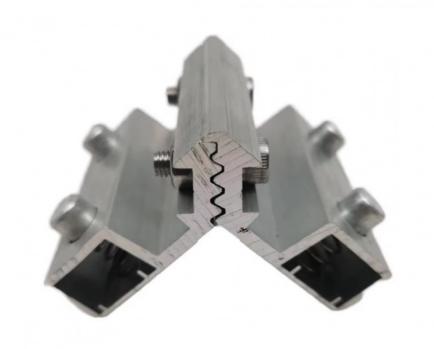

# Aluminium Double-Hole Corner Connectors for 50 Series Sliding Door & Window Door & Window Accessories

#### **Product Overview**

The Aluminium Double-Hole Corner Connector is an essential structural accessory engineered for 50 Series aluminium sliding doors and windows. These precision L-shaped brackets provide robust 90-degree corner reinforcement for frame and sash assemblies. Crafted from durable aluminium alloy, they ensure seamless profile alignment, rigidity, and long-term structural integrity by securely joining vertical and horizontal extrusions. Ideal for professional installations, these connectors simplify assembly while enhancing the durability and performance of door and window systems.

## Key Features

- Designed specifically for 50 series sliding doors and windows
- Double-hole design for stable, reinforced connections
- Made from 6063-T5 primary aluminum lightweight yet strong
- Corrosion resistant with optional surface treatments available
- Seamless integration with profile structures for better sealing
- Supports mold customization for specialized applications