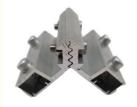

#### **Product Overview**

The Aluminium Double-Hole Corner Connector is an essential structural accessory engineered for 50 Series aluminium sliding doors and windows. These precision L-shaped brackets provide robust 90-degree corner reinforcement for frame and sash assemblies. Crafted from durable aluminium alloy, they ensure seamless profile alignment, rigidity, and long-term structural integrity by securely joining vertical and horizontal extrusions. Ideal for professional installations, these connectors simplify assembly while enhancing the durability and performance of door and window systems.

## Key Features

- Designed specifically for 50 series sliding doors and windows
- Double-hole design for stable, reinforced connections
- Made from 6063-T5 primary aluminum lightweight yet strong
- Corrosion resistant with optional surface treatments available
- Seamless integration with profile structures for better sealing
- Supports mold customization for specialized applications