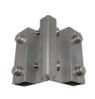

#### **Product Overview**

The Aluminium Double-Hole Corner Connector is an essential structural accessory engineered for 50 Series aluminium sliding doors and windows. These precision L-shaped brackets provide robust 90-degree corner reinforcement for frame and sash assemblies. Crafted from durable aluminium alloy, they ensure seamless profile alignment, rigidity, and long-term structural integrity by securely joining vertical and horizontal extrusions. Ideal for professional installations, these connectors simplify assembly while enhancing the durability and performance of door and window systems.

## Key Features

- Designed specifically for 50 series sliding doors and windows
- Double-hole design for stable, reinforced connections
- Made from 6063-T5 primary aluminum lightweight yet strong
- Corrosion resistant with optional surface treatments available
- Seamless integration with profile structures for better sealing
- Supports mold customization for specialized applications