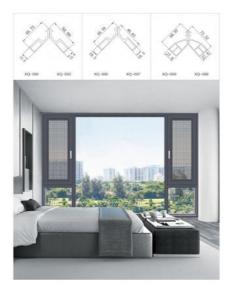

### **Applications**

Ideal for various settings including offices, hotels, and residential buildings. Suitable for all kinds of aluminum or UPVC casement, swing sliding windows or doors, French doors and windows, and hinged doors and windows.

Application: Hotel,home,office

Design Style: ModernType: N/M

Product Name: Aluminum Corner Joint
Material: 6063-T5 Primary Aluminum

• Color: Primary Colors

Usage Scenarios: Aluminum Profile Doors And Windows
Function: Connecting The Corner Of The Door Or

Window Spelling

Feature: Durable And SolidPacking: Carton Box