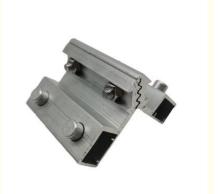

#### **Product Overview**

The Aluminium Double-Hole Corner Connector is an essential structural accessory engineered for 50 Series aluminium sliding doors and windows. These precision L-shaped brackets provide robust 90-degree corner reinforcement for frame and sash assemblies. Crafted from durable aluminium alloy, they ensure seamless profile alignment, rigidity, and long-term structural integrity by securely joining vertical and horizontal extrusions. Ideal for professional installations, these connectors simplify assembly while enhancing the durability and performance of door and window systems.

## Key Features

- Designed specifically for 50 series sliding doors and windows
- Double-hole design for stable, reinforced connections
- Made from 6063-T5 primary aluminum lightweight yet strong
- Corrosion resistant with optional surface treatments available
- Seamless integration with profile structures for better sealing
- Supports mold customization for specialized applications