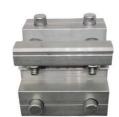

#### **Product Overview**

The Aluminium Double-Hole Corner Connector is an essential structural accessory engineered for 50 Series aluminium sliding doors and windows. These precision L-shaped brackets provide robust 90-degree corner reinforcement for frame and sash assemblies. Crafted from durable aluminium alloy, they ensure seamless profile alignment, rigidity, and long-term structural integrity by securely joining vertical and horizontal extrusions. Ideal for professional installations, these connectors simplify assembly while enhancing the durability and performance of door and window systems.

## Key Features

- Designed specifically for 50 series sliding doors and windows
- Double-hole design for stable, reinforced connections
- Made from 6063-T5 primary aluminum lightweight yet strong
- Corrosion resistant with optional surface treatments available
- Seamless integration with profile structures for better sealing
- Supports mold customization for specialized applications