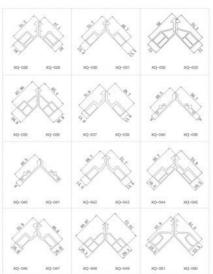

|
|-------------------|------------------------------------------------|
| Material          | 6063-T5 Primary Aluminum                       |
| Color             | Primary Colors                                 |
| Surface Treatment | Optional Aluminum Surface/Surface Sandblasting |
| Packing           | Carton Box (500pcs/carton or custom)           |
| Usage Scenarios   | Aluminum Profile Doors and Windows             |
| Warranty          | 1 Years                                        |

### **Applications**

Ideal for various settings including offices, hotels, and residential buildings. Suitable for all kinds of aluminum or UPVC casement, swing sliding windows or doors, French doors and windows, and hinged doors and windows.

### **Product Images**











## **Ordering Information**

| Service            | Details                                                                             |
|--------------------|-------------------------------------------------------------------------------------|
| Payment Method     | 30% T/T deposit in advance, 70% T/T balance before shipment                         |
| Delivery Time      | Usually within 25 days                                                              |
| Services           | OEM, ODM services available. Free samples provided.                                 |
| After-sale Service | Online technical support, onsite training, free spare parts, return and replacement |

#### **Custom Services**

We support mold customization and offer OEM/ODM services. Free samples are available