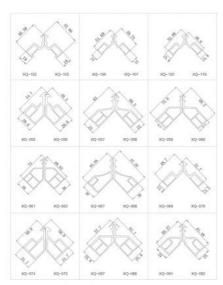

|
|-------------------|------------------------------------------------|
| Material          | 6063-T5 Primary Aluminum                       |
| Color             | Primary Colors                                 |
| Surface Treatment | Optional Aluminum Surface/Surface Sandblasting |
| Packing           | Carton Box (500pcs/carton or custom)           |
| Usage Scenarios   | Aluminum Profile Doors and Windows             |
| Warranty          | 1 Years                                        |

### **Applications**

Ideal for various settings including offices, hotels, and residential buildings. Suitable for all kinds of aluminum or UPVC casement, swing sliding windows or doors, French doors and windows, and hinged doors and windows.

### **Product Images**











## **Ordering Information**

| Service            | Details                                                                             |
|--------------------|-------------------------------------------------------------------------------------|
| Payment Method     | 30% T/T deposit in advance, 70% T/T balance before shipment                         |
| Delivery Time      | Usually within 25 days                                                              |
| Services           | OEM, ODM services available. Free samples provided.                                 |
| After-sale Service | Online technical support, onsite training, free spare parts, return and replacement |

#### **Custom Services**

We support mold customization and offer OEM/ODM services. Free samples are available u