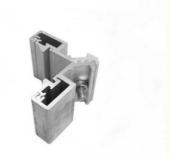

#### PrimeAlu 6063-T5 Corner Bracket - Aluminium/UPVC Door & Window Fitting

#### **Product Overview**

The PrimeAlu 6063-T5 Corner Bracket is a heavy-duty structural component designed to reinforce and secure corners of aluminium and UPVC door and window frames. Built from 6063-T5 primary aluminium, this bracket combines rugged durability with a sleek, low-profile design, making it both a functional support piece and a discreet addition to any frame system. It excels in distributing weight evenly across corner joints, preventing warping or loosening over time, and is suitable for high-traffic areas where stability is paramount. Whether used in new constructions or retrofits, the PrimeAlu Corner Bracket delivers reliable performance, ensuring your doors and windows remain sturdy and well-aligned for years to come.

#### Key Features

- Material: 6063-T5 primary aluminum for superior durability
- Compatible with both aluminium and UPVC materials
- Essential for proper corner installation in door and window frames
- Available with optional surface treatments (aluminum surface/sandblasting)
- Supports mold customization for specific project requirements