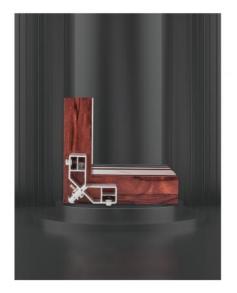

# PrimeAlu 6063-T5 Corner Bracket – Aluminium/UPVC Door & Window Fitting

#### **Product Overview**

The PrimeAlu 6063-T5 Corner Bracket is a heavy-duty structural component designed to reinforce and secure corners of aluminium and UPVC door and window frames. Built from 6063-T5 primary aluminium, this bracket combines rugged durability with a sleek, low-profile design, making it both a functional support piece and a discreet addition to any frame system. It excels in distributing weight evenly across corner joints, preventing warping or loosening over time, and is suitable for high-traffic areas where stability is paramount. Whether used in new constructions or retrofits, the PrimeAlu Corner Bracket delivers reliable performance, ensuring your doors and windows remain sturdy and well-aligned for years to come.

#### Key Features

- Material: 6063-T5 primary aluminum for superior durability
- Compatible with both aluminium and UPVC materials
- Essential for proper corner installation in door and window frames
- Available with optional surface treatments (aluminum surface/sandblasting)
- Supports mold customization for specific project requirements

#### **Specifications**

| Attribute         | Value                                          |
|-------------------|------------------------------------------------|
| Material          | 6063-T5 Primary Aluminum                       |
| Color             | Primary Colors                                 |
| Surface Treatment | Optional Aluminum Surface/Surface Sandblasting |
| Packing           | Carton Box (500pcs/carton or custom)           |
| Usage Scenarios   | Aluminum Profile Doors and Windows             |
| Warranty          | 1 Years                                        |