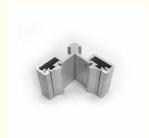

#### PrimeAlu 6063-T5 Corner Bracket - Aluminium/UPVC Door & Window Fitting

#### **Product Overview**

The PrimeAlu 6063-T5 Corner Bracket is a heavy-duty structural component designed to reinforce and secure corners of aluminium and UPVC door and window frames. Built from 6063-T5 primary aluminium, this bracket combines rugged durability with a sleek, low-profile design, making it both a functional support piece and a discreet addition to any frame system. It excels in distributing weight evenly across corner joints, preventing warping or loosening over time, and is suitable for high-traffic areas where stability is paramount. Whether used in new constructions or retrofits, the PrimeAlu Corner Bracket delivers reliable performance, ensuring your doors and windows remain sturdy and well-aligned for years to come.

#### Key Features

- Material: 6063-T5 primary aluminum for superior durability
- Compatible with both aluminium and UPVC materials
- Essential for proper corner installation in door and window frames
- Available with optional surface treatments (aluminum surface/sandblasting)
- Supports mold customization for specific project requirements