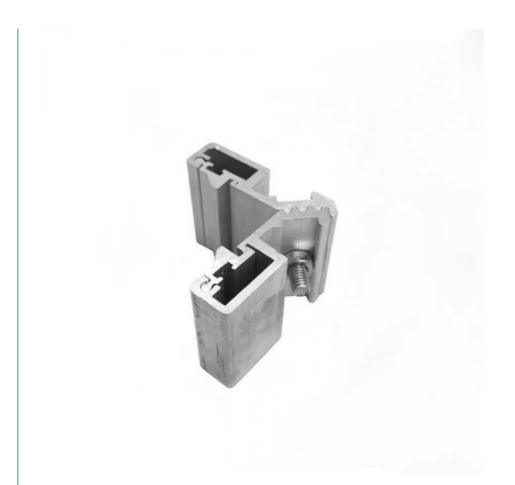

#### PrimeAlu 6063-T5 Corner Bracket - Aluminium/UPVC Door & Window Fitting

#### **Product Overview**

The PrimeAlu 6063-T5 Corner Bracket is a heavy-duty structural component designed to reinforce and secure corners of aluminium and UPVC door and window frames. Built from 6063-T5 primary aluminium, this bracket combines rugged durability with a sleek, low-profile design, making it both a functional support piece and a discreet addition to any frame system. It excels in distributing weight evenly across corner joints, preventing warping or loosening over time, and is suitable for high-traffic areas where stability is paramount. Whether used in new constructions or retrofits, the PrimeAlu Corner Bracket delivers reliable performance, ensuring your doors and windows remain sturdy and well-aligned for years to come.

#### Key Features

- Material: 6063-T5 primary aluminum for superior durability
- Compatible with both aluminium and UPVC materials
- Essential for proper corner installation in door and window frames
- Available with optional surface treatments (aluminum surface/sandblasting)
- Supports mold customization for specific project requirements