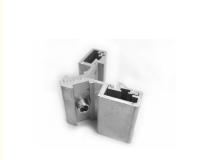

#### PrimeAlu 6063-T5 Corner Bracket - Aluminium/UPVC Door & Window Fitting

#### **Product Overview**

The PrimeAlu 6063-T5 Corner Bracket is a heavy-duty structural component designed to reinforce and secure corners of aluminium and UPVC door and window frames. Built from 6063-T5 primary aluminium, this bracket combines rugged durability with a sleek, low-profile design, making it both a functional support piece and a discreet addition to any frame system. It excels in distributing weight evenly across corner joints, preventing warping or loosening over time, and is suitable for high-traffic areas where stability is paramount. Whether used in new constructions or retrofits, the PrimeAlu Corner Bracket delivers reliable performance, ensuring your doors and windows remain sturdy and well-aligned for years to come.

#### Key Features

- Material: 6063-T5 primary aluminum for superior durability
- Compatible with both aluminium and UPVC materials
- Essential for proper corner installation in door and window frames
- Available with optional surface treatments (aluminum surface/sandblasting)
- Supports mold customization for specific project requirements