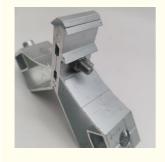

#### **Product Overview**

The 5060 Series Aluminum Profile Corner Joint is a durable hardware component designed for office windows and doors. Made from high-quality 6063-T5 primary aluminum, it provides corrosion resistance and long-term reliability. This corner joint ensures seamless connections between aluminum profiles, enhancing structural stability and aesthetic appeal.

#### **Technical Specifications**

| Attribute         | Value                                          |
|-------------------|------------------------------------------------|
| Material          | 6063-T5 Primary Aluminum                       |
| Color             | Primary Colors                                 |
| Surface Treatment | Optional Aluminum Surface/Surface Sandblasting |
| Packing           | Carton Box (500pcs/carton or custom)           |
| Usage Scenarios   | Aluminum Profile Doors and Windows             |
| Warranty          | 1 Years                                        |