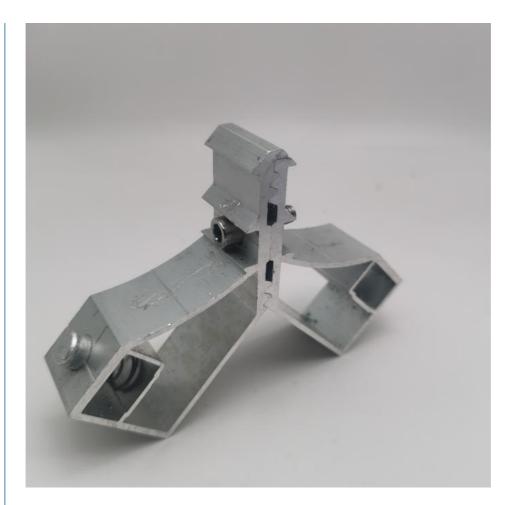

Application: Hotel,home,office

Design Style: ModernType: N/M

Product Name: Aluminum Corner Joint
 Material: 6063-T5 Primary Aluminum

Color: Primary Colors

Usage Scenarios: Aluminum Profile Doors And Windows
 Function: Connecting The Corner Of The Door Or

Window Spelling

Feature: Durable And SolidPacking: Carton Box

#### **Product Overview**

The 5060 Series Aluminum Profile Corner Joint is a durable hardware component designed for office windows and doors. Made from high-quality 6063-T5 primary aluminum, it provides corrosion resistance and long-term reliability. This corner joint ensures seamless connections between aluminum profiles, enhancing structural stability and aesthetic appeal.

#### Key Features

- Precision-engineered for 5060 series aluminum profiles
- Durable 6063-T5 primary aluminum construction
- Corrosion-resistant for long service life
- Enhances structural stability of windows and doors
- Available with optional surface treatments
- · Supports smooth operation of doors and windows