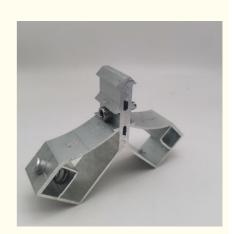

#### **Product Overview**

The 5060 Series Aluminum Profile Corner Joint is a durable hardware component designed for office windows and doors. Made from high-quality 6063-T5 primary aluminum, it provides corrosion resistance and long-term reliability. This corner joint ensures seamless connections between aluminum profiles, enhancing structural stability and aesthetic appeal.

#### **Technical Specifications**

| Attribute         | Value                                          |
|-------------------|------------------------------------------------|
| Material          | 6063-T5 Primary Aluminum                       |
| Color             | Primary Colors                                 |
| Surface Treatment | Optional Aluminum Surface/Surface Sandblasting |
| Packing           | Carton Box (500pcs/carton or custom)           |
| Usage Scenarios   | Aluminum Profile Doors and Windows             |
| Warranty          | 1 Years                                        |