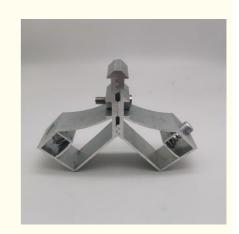

#### **Product Overview**

The 5060 Series Aluminum Profile Corner Joint is a durable hardware component designed for office windows and doors. Made from high-quality 6063-T5 primary aluminum, it provides corrosion resistance and long-term reliability. This corner joint ensures seamless connections between aluminum profiles, enhancing structural stability and aesthetic appeal.

#### **Technical Specifications**

| Attribute         | Value                                          |
|-------------------|------------------------------------------------|
| Material          | 6063-T5 Primary Aluminum                       |
| Color             | Primary Colors                                 |
| Surface Treatment | Optional Aluminum Surface/Surface Sandblasting |
| Packing           | Carton Box (500pcs/carton or custom)           |
| Usage Scenarios   | Aluminum Profile Doors and Windows             |
| Warranty          | 1 Years                                        |