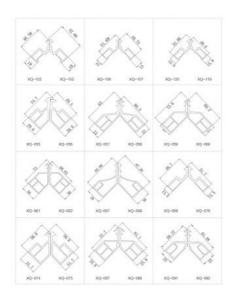

|
|-------------------|------------------------------------------------|
| Material          | 6063-T5 Primary Aluminum                       |
| Color             | Primary Colors                                 |
| Surface Treatment | Optional Aluminum Surface/Surface Sandblasting |
| Packing           | Carton Box (500pcs/carton or custom)           |
| Usage Scenarios   | Aluminum Profile Doors and Windows             |
| Warranty          | 1 Years                                        |

#### **Applications**

Ideal for various settings including offices, hotels, and residential buildings. Suitable for all kinds of aluminum or UPVC casement, swing sliding windows or doors, French doors and windows, and hinged doors and windows.

#### **Product Images**











#### **Custom Services**

We support mold customization and offer OEM/ODM services. Free samples are available upon request. Standard delivery time is within 25 days after order confirmation.

## **About Xuanqing Door and Window Accessories**

Foshan Xuanqing Door and Window Accessories Co., Ltd. specializes in manufacturing high-quality aluminum corner joints and door/window accessories. With over ten years of industry experience, we offer innovative solutions including custom mold development, one-stop project support, and patented products that meet national quality standards. Our products are exported worldwide and recognized for their quality and reliability.









+8613827792344 Structure fsxuanqing@gmail.com aluminium-hardware.com

Guangdong Foshan Nanhai No. 5-1, Songgang Li