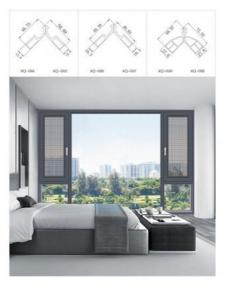

Application: Hotel,home,office

Design Style: ModernType: N/M

Product Name: Aluminum Corner Joint
 Material: 6063-T5 Primary Aluminum

Color: Primary Colors

Usage Scenarios: Aluminum Profile Doors And Windows
 Function: Connecting The Corner Of The Door Or

Window Spelling

Feature: Durable And SolidPacking: Carton Box

#### **Applications**

Ideal for various settings including offices, hotels, and residential buildings. Suitable for all kinds of aluminum or UPVC casement, swing sliding windows or doors, French doors and windows, and hinged doors and windows.