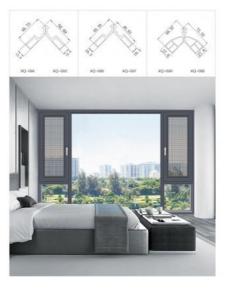

### **Applications**

Ideal for various settings including offices, hotels, and residential buildings. Suitable for all kinds of aluminum or UPVC casement, swing sliding windows or doors, French doors and windows, and hinged doors and windows.

Application: Hotel,home,office

Design Style: ModernType: N/M

Product Name: Aluminum Corner Joint
 Material: 6063-T5 Primary Aluminum

Color: Primary Colors

Usage Scenarios: Aluminum Profile Doors And Windows
 Function: Connecting The Corner Of The Door Or

Window Spelling

Feature: Durable And SolidPacking: Carton Box