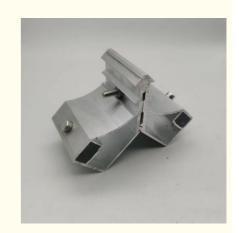

#### 5060 Series Aluminum Profile 90-Degree Corner Joint for Office Window & Door Frames

#### **Product Overview**

The 5060 Series Aluminum Profile Corner Joint is a durable hardware component designed for office windows and doors. Made from high-quality 6063-T5 primary aluminum, it provides corrosion resistance and long-term reliability. This corner joint ensures seamless connections between aluminum profiles, enhancing structural stability and aesthetic appeal.