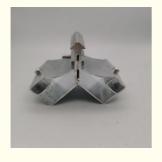

#### 5060 Series Aluminum Profile 90-Degree Corner Joint for Office Window & Door Frames

#### **Product Overview**

The 5060 Series Aluminum Profile Corner Joint is a durable hardware component designed for office windows and doors. Made from high-quality 6063-T5 primary aluminum, it provides corrosion resistance and long-term reliability. This corner joint ensures seamless connections between aluminum profiles, enhancing structural stability and aesthetic appeal.