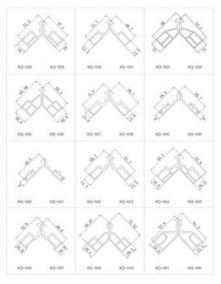

|
|-------------------|------------------------------------------------|
| Material          | 6063-T5 Primary Aluminum                       |
| Color             | Primary Colors                                 |
| Surface Treatment | Optional Aluminum Surface/Surface Sandblasting |
| Packing           | Carton Box (500pcs/carton or custom)           |
| Usage Scenarios   | Aluminum Profile Doors and Windows             |
| Warranty          | 1 Years                                        |

### **Applications**

Ideal for various settings including offices, hotels, and residential buildings. Suitable for all kinds of aluminum or UPVC casement, swing sliding windows or doors, French doors and windows, and hinged doors and windows.

#### **Product Images**











## **Custom Services**

We support mold customization and offer OEM/ODM services. Free samples are available upon request. Standard delivery time is within 25 days after order confirmation.

# **About Xuanqing Door and Window Accessories**

Foshan Xuanqing Door and Window Accessories Co., Ltd. specializes in manufacturing high-quality aluminum corner joints and door/window accessories. With over ten years of industry experience, we offer innovative solutions including custom mold development, one-stop project support, and patented products that meet national quality standards. Our products are exported worldwide and recognized for their quality and reliability.









+8613827792344 Structure fsxuanqing@gmail.com aluminium-hardware.com

Guangdong Foshan Nanhai No. 5-1, Songgang Lia