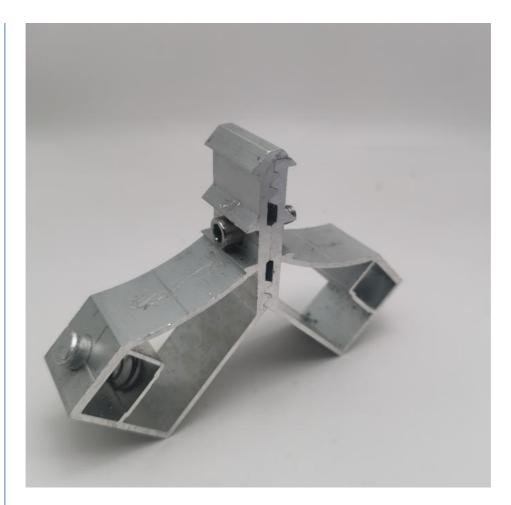

# 5060 Series Aluminum Profile 90-Degree Corner Joint for Office Window & Door Frames

#### **Product Overview**

The 5060 Series Aluminum Profile Corner Joint is a durable hardware component designed for office windows and doors. Made from high-quality 6063-T5 primary aluminum, it provides corrosion resistance and long-term reliability. This corner joint ensures seamless connections between aluminum profiles, enhancing structural stability and aesthetic appeal.

#### **Technical Specifications**

| Attribute         | Value                                          |
|-------------------|------------------------------------------------|
| Material          | 6063-T5 Primary Aluminum                       |
| Color             | Primary Colors                                 |
| Surface Treatment | Optional Aluminum Surface/Surface Sandblasting |
| Packing           | Carton Box (500pcs/carton or custom)           |
| Usage Scenarios   | Aluminum Profile Doors and Windows             |
| Warranty          | 1 Years                                        |