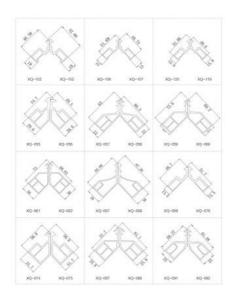

|
|-------------------|------------------------------------------------|
| Material          | 6063-T5 Primary Aluminum                       |
| Color             | Primary Colors                                 |
| Surface Treatment | Optional Aluminum Surface/Surface Sandblasting |
| Packing           | Carton Box (500pcs/carton or custom)           |
| Usage Scenarios   | Aluminum Profile Doors and Windows             |
| Warranty          | 1 Years                                        |

### **Applications**

Ideal for various settings including offices, hotels, and residential buildings. Suitable for all kinds of aluminum or UPVC casement, swing sliding windows or doors, French doors and windows, and hinged doors and windows.

#### **Product Images**











## **Custom Services**

We support mold customization and offer OEM/ODM services. Free samples are available upon request. Standard delivery time is within 25 days after order confirmation.

# **About Xuanqing Door and Window Accessories**

Foshan Xuanqing Door and Window Accessories Co., Ltd. specializes in manufacturing high-quality aluminum corner joints and door/window accessories. With over ten years of industry experience, we offer innovative solutions including custom mold development, one-stop project support, and patented products that meet national quality standards. Our products are exported worldwide and recognized for their quality and reliability.









+8613827792344 Structure fsxuanqing@gmail.com aluminium-hardware.com

Guangdong Foshan Nanhai No. 5-1, Songgang Lianb