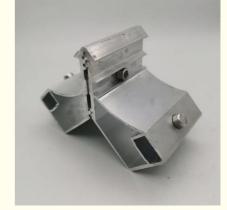

#### 5060 Series Aluminum Profile 90-Degree Corner Joint for Office Window & Door Frames

#### **Product Overview**

The 5060 Series Aluminum Profile Corner Joint is a durable hardware component designed for office windows and doors. Made from high-quality 6063-T5 primary aluminum, it provides corrosion resistance and long-term reliability. This corner joint ensures seamless connections between aluminum profiles, enhancing structural stability and aesthetic appeal.