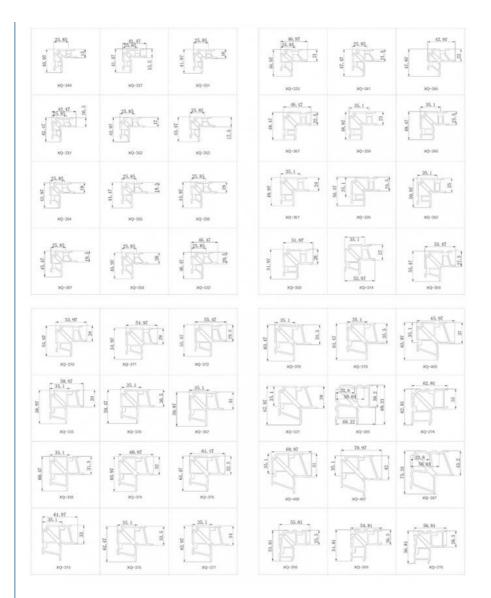

#### **Product Paramenters**

HEIGHT Customizable(Unit:mm) 7 7.5 8 8 10 10.5 11 11

| /  | 7.5  | 8  | 8.5  | 9  | 9.5  |
|----|------|----|------|----|------|
| 10 | 10.5 | 11 | 11.5 | 12 | 12.5 |
| 13 | 13.5 | 14 | 14.5 | 15 | 16.5 |
| 17 | 17.5 | 18 | 18.5 | 19 | 19.5 |
| 20 | 20.5 | 21 | 21.5 | 22 | 22.5 |
| 23 | 23.5 | 24 | 24.5 | 25 | 25.5 |
| 26 | 26.5 | 27 | 27.5 | -  | 43.5 |