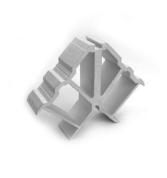

#### Description

The SecureMount 6063-T5 Aluminum Corner Connector is the essential component for creating strong, precise, and durable corners in premium aluminum window systems. Engineered for secure and rigid assembly, this high-strength connector ensures your window frames remain square, stable, and resistant to structural stress over time.

Crafted from premium-grade 6063-T5 aluminum alloy, this connector offers an exceptional combination of lightweight design, excellent machinability, and superior corrosion resistance – vital for long-term performance in demanding environments. Its clean, industrial profile integrates seamlessly within frame profiles, providing a hidden yet robust connection point. Featuring precision-engineered geometry and optional locking mechanisms (like integrated screws), the SecureMount connector guarantees a tight, wobble-free fit. This translates to easier assembly, reduced installation time, and enhanced overall window integrity against wind load, thermal cycling, and daily operational forces. Ideal for both new construction and retrofit projects demanding professional-grade window performance.