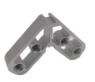

ALUMINUM CORNER JOINT

#### Description

Enhance the structural integrity and assembly efficiency of your aluminum door and window frames with our Custom Aluminum Hardware Corner Joints. These high-strength corner connectors are precision-engineered to seamlessly integrate with your specific aluminum profile system. Manufactured to exact customer specifications provided via technical drawings or profile samples, they ensure a perfect fit and robust mechanical connection at the corners of frames. Crafted from durable, corrosion-resistant aluminum alloy, these joints guarantee long-lasting performance even in demanding environments. They simplify installation (typically press-in), improve overall frame rigidity, and provide a clean, professional finish ideal for modern doors and windows.

#### **Quick Details**

Product Name: Custom Aluminum Corner Joint / Connector Material: High-Strength Aluminum Alloy (e.g., ADC12, commonly used) Application: Connecting Corner Joints for Aluminum Door Frames & Window Frames Key Feature: Fully Customized Design Customization Basis: According to provided profile cross-section drawings or physical samples Function: Provides strong mechanical connection, improves frame rigidity, simplifies assembly Compatibility: Designed specifically for use with defined Aluminum Extrusion Profiles Installation: Press-in/Press-fit (typically, hammer or rubber mallet used)

#### Specification

| Product<br>name    | Aluminum Corner Joint                                                                                                               |
|--------------------|-------------------------------------------------------------------------------------------------------------------------------------|
| Material           | 6063-T5 primary aluminum                                                                                                            |
| Usage<br>Scenarios | Used for all kinds of aluminum or UPVC casement, swing sliding windows or doors, French doors and windows, hinged doors and windows |
| Material           | 6063T5 primary aluminum                                                                                                             |
| Color              | Primary Colors                                                                                                                      |
| Payment<br>Method  | 30% T/T deposit in advanced, 70% T/T balance before shipment.                                                                       |
| Services           | OEM, ODM services are available. Free samples are available.                                                                        |
| Delivery<br>time   | Usually within 25 days                                                                                                              |
| Packaging          | <ol> <li>No special requirements, 500pcs/carton.</li> <li>Or according to customer's requirement.</li> </ol>                        |
| Special<br>Feature | The bottom of the corner code rises up to both sides while the screws are tightened, thus achieving stability.                      |