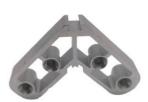

ALUMINUM CORNER JOINT

#### Description

Enhance the structural integrity and assembly efficiency of your aluminum door and window frames with our Custom Aluminum Hardware Corner Joints. These high-strength corner connectors are precision-engineered to seamlessly integrate with your specific aluminum profile system. Manufactured to exact customer specifications provided via technical drawings or profile samples, they ensure a perfect fit and robust mechanical connection at the corners of frames. Crafted from durable, corrosion-resistant aluminum alloy, these joints guarantee long-lasting performance even in demanding environments. They simplify installation (typically press-in), improve overall frame rigidity, and provide a clean, professional finish ideal for modern doors and windows.

#### **Quick Details**

Product Name: Custom Aluminum Corner Joint / Connector Material: High-Strength Aluminum Alloy (e.g., ADC12, commonly used) Application: Connecting Corner Joints for Aluminum Door Frames & Window Frames Key Feature: Fully Customized Design Customization Basis: According to provided profile cross-section drawings or physical samples Function: Provides strong mechanical connection, improves frame rigidity, simplifies assembly Compatibility: Designed specifically for use with defined Aluminum Extrusion Profiles Installation: Press-in/Press-fit (typically, hammer or rubber mallet used)

#### Specification

| Product<br>name    | Aluminum Corner Joint                                                                                                               |
|--------------------|-------------------------------------------------------------------------------------------------------------------------------------|
| Material           | 6063-T5 primary aluminum                                                                                                            |
| Usage<br>Scenarios | Used for all kinds of aluminum or UPVC casement, swing sliding windows or doors, French doors and windows, hinged doors and windows |
| Material           | 6063T5 primary aluminum                                                                                                             |
| Color              | Primary Colors                                                                                                                      |
| Payment<br>Method  | 30% T/T deposit in advanced, 70% T/T balance before shipment.                                                                       |
| Services           | OEM, ODM services are available. Free samples are available.                                                                        |
| Delivery<br>time   | Usually within 25 days                                                                                                              |
| Packaging          | <ol> <li>No special requirements, 500pcs/carton.</li> <li>Or according to customer's requirement.</li> </ol>                        |
| Special<br>Feature | The bottom of the corner code rises up to both sides while the screws are tightened, thus achieving stability.                      |