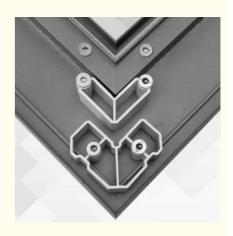

ALUMINUM CORNER JOINT

## **Product Description**

Customized Aluminum Hardware Corner Joint for Doors and Windows According to Profile Supplied-Door & Window Accessories

#### Description

Enhance the structural integrity and assembly efficiency of your aluminum door and window frames with our Custom Aluminum Hardware Corner Joints. These high-strength corner connectors are precision-engineered to seamlessly integrate with your specific aluminum profile system. Manufactured to exact customer specifications provided via technical drawings or profile samples, they ensure a perfect fit and robust mechanical connection at the corners of frames. Crafted from durable, corrosion-resistant aluminum alloy, these joints guarantee long-lasting performance even in demanding environments. They simplify installation (typically press-in), improve overall frame rigidity, and provide a clean, professional finish ideal for modern doors and windows.

#### **Quick Details**

Product Name: Custom Aluminum Corner Joint / Connector Material: High-Strength Aluminum Alloy (e.g., ADC12, commonly used) Application: Connecting Corner Joints for Aluminum Door Frames & Window Frames Key Feature: Fully Customized Design Customization Basis: According to provided profile cross-section drawings or physical samples Function: Provides strong mechanical connection, improves frame rigidity, simplifies assembly Compatibility: Designed specifically for use with defined Aluminum Extrusion Profiles Installation: Press-in/Press-fit (typically, hammer or rubber mallet used)

#### Specification

| Product<br>name    | Aluminum Corner Joint                                                                                                               |
|--------------------|-------------------------------------------------------------------------------------------------------------------------------------|
| Material           | 6063-T5 primary aluminum                                                                                                            |
| Usage<br>Scenarios | Used for all kinds of aluminum or UPVC casement, swing sliding windows or doors, French doors and windows, hinged doors and windows |
| Material           | 6063T5 primary aluminum                                                                                                             |
| Color              | Primary Colors                                                                                                                      |
| Payment<br>Method  | 30% T/T deposit in advanced, 70% T/T balance before shipment.                                                                       |
| Services           | OEM, ODM services are available. Free samples are available.                                                                        |
| Delivery<br>time   | Usually within 25 days                                                                                                              |
| Packaging          | <ol> <li>No special requirements, 500pcs/carton.</li> <li>Or according to customer's requirement.</li> </ol>                        |
| Special<br>Feature | The bottom of the corner code rises up to both sides while the screws are tightened, thus achieving stability.                      |