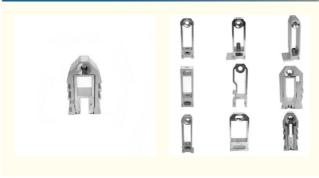

Minimum Order Quantity: 500PCS
Price: Negotiable
Packaging Details: Carton Box
Delivery Time: 10-15 work days

Payment Terms: T/T

Supply Ability: 3000000pcs/mon



# **Product Specification**

Warranty: 1 Year

• After-sale Service: Online Technical Support, Onsite Training,

Onsite Inspection, Return And Replacement

• Project Solution Capability: Graphic Design, Total Solution For Projects

• Application: Hotel,home,office

Design Style: ModernType: N/M

Product Name:
 Aluminum Corner Joint

Usage Scenarios: Aluminum Profile Doors And Windows
 Function: Connecting The Corner Of The Door Or

Window Spelling

• Feature: Durable And Solid

Packing: Carton Box

Surface Treatment: Optional Aluminum Surface/surface

Sandblasting

Port: Nansha Port, Yantian Port, Shekou Port



# More Images



#### **Product Description**

Alumite FortiLink Mid-Column Connector Engineered for Easy and Secure Joining of Profiles Durable and for Years to Come

#### Description

Achieve rapid and rock-solid connections in your structural framing with the Alumite FortiLink Mid-Column Connector. Designed specifically for creating secure joints within Alumite FortiLink profiles, this connector streamlines assembly while delivering exceptional durability. Its precision engineering ensures profiles lock together easily and remain securely fastened, providing a stable connection point precisely where you need it in the column. Built from robust materials to withstand demanding industrial and commercial environments, the FortiLink Mid-Column Connector guarantees years of reliable service and structural