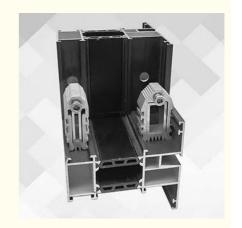

#### **Product Description**

Alumite FortiLink Mid-Column Connector Engineered for Easy and Secure Joining of Profiles Durable and for Years to Come

#### Description

Achieve rapid and rock-solid connections in your structural framing with the Alumite FortiLink Mid-Column Connector. Designed specifically for creating secure joints within Alumite FortiLink profiles, this connector streamlines assembly while delivering exceptional durability. Its precision engineering ensures profiles lock together easily and remain securely fastened, providing a stable connection point precisely where you need it in the column. Built from robust materials to withstand demanding industrial and commercial environments, the FortiLink Mid-Column Connector guarantees years of reliable service and structural integrity. Simplify your builds and ensure long-lasting performance with this essential connection solution.

#### **Quick Details**

Primary Function: Joining Alumite FortiLink profiles securely at mid-column points.

Key Benefit: Enables easy and secure profile connection.

Strength & Durability: Engineered for robustness and long-term reliability.

Performance: Ensures lasting structural integrity and joint stability.

Compatibility: Specifically designed for Alumite FortiLink Framing Systems.

Material: High-strength, corrosion-resistant aluminum alloy (Anodized).

Application: Ideal for Industrial Framing, Machine Guards, Workstations, Shelving Structures, and Commercial Displays.

Lifespan: Engineered for years of dependable service.

Use Case: Essential for creating strong, easy-to-install mid-span connections within column assemblies.