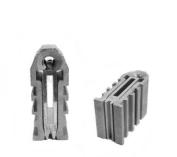

#### Specification

| Product<br>Details | Information                                                                                                                         |
|--------------------|-------------------------------------------------------------------------------------------------------------------------------------|
| Product<br>Name    | Middle column connector                                                                                                             |
| Application s      | Used for all kinds of aluminum or UPVC casement, swing sliding windows or doors, French doors and windows, hinged doors and windows |
| Material           | 6063T5 primary aluminum                                                                                                             |
| Color              | Silver                                                                                                                              |
| Payment<br>Method  | 30% T/T deposit in advanced, 70% T/T balance before shipment.                                                                       |
| Services           | OEM, ODM services are available. Free samples are available.                                                                        |
| Delivery<br>time   | Usually within 25 days                                                                                                              |
| Packaging          | <ol> <li>No special requirements, 500pcs/carton.</li> <li>Or according to customer's requirement.</li> </ol>                        |
| Special<br>Feature | The bottom of the corner code rises up to both sides while the screws are tightened, thus achieving stability.                      |

Support customization of molds.