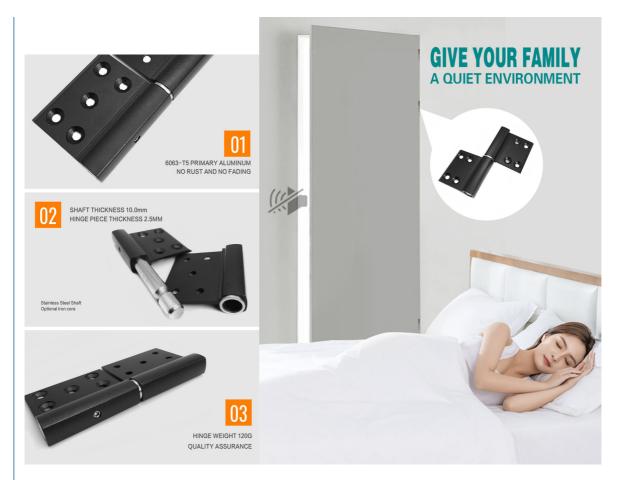

## **Product Specification**

Applications: All Swing Door
 Design Style: Modern
 Product Name: Hinge

Material: 6063-T5 Primary Aluminum

• Warranty: 3 Years

After-sale Service: Online Technical Support, Onsite Training,
 Onsite Inspection, Return And Replacement

#### Description

Our Heavy-Duty Ball Bearing Hinge is the ultimate solution for concealed mount applications, designed to withstand the rigors of demanding environments. Crafted for metal safety boat hatches, cabinets, spring gates, lift doors, and windows, this hinge ensures smooth and reliable operation. Its robust ball bearing mechanism reduces friction, enabling effortless opening and closing, while enhancing the hinge's durability and lifespan. Made from high-quality materials, it offers excellent corrosion resistance, making it an ideal choice for marine and industrial settings. Whether you need to secure your boat's hatch or upgrade your cabinetry, our hinge provides the strength and performance you can trust.

#### **Quick Details**

Product Name: Heavy-Duty Ball Bearing Hinge

Mounting Type: Concealed Mount

Material: High-quality, corrosion-resistant material

Application: Metal safety boat hatches, cabinets, spring gates, lift doors, windows

Key Feature: Robust ball bearing mechanism for smooth operation and enhanced durability

Benefit: Reduces friction, offers long lifespan, suitable for demanding marine and industrial environments

#### Specification

| Product Name   | Hinge                                                                                |
|----------------|--------------------------------------------------------------------------------------|
| Applications   | Flush doors, Bathroom doors, Room door, Interior doors, Aluminum doors               |
| Material       | 6063T5 primary aluminum                                                              |
| Color          | Silver or customization options                                                      |
| Services       | OEM, ODM services are available. Free samples are available.                         |
| Packaging      | Small hinges 300pcs/ctn, large hinges 200pcs/ctn. Customized packaging is available. |
| Payment Method | 30% T/T deposit in advanced, 70% T/T balance before shipment.                        |
| Delivery time  | Usually within 25 days.                                                              |