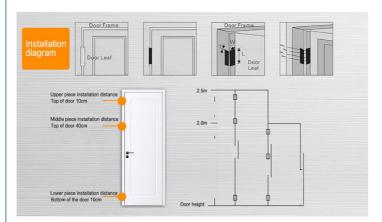

## Installation diagram

- 1,Upper piece installation distance,Top of door 10cm 2,Middle piece installation distance,Top of door 40cm
- **3**,Lower piece installation distance,Bottom of the door 10cm.