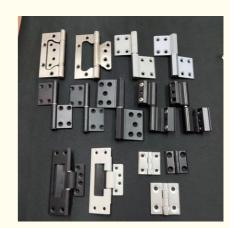

## Heavy-Duty Ball Bearing Hinge for Concealed Mount Metal Safety Boat Hatch Cabinet Spring Gate Lift Door Window Accessories

## **Basic Information**

Place of Origin: China
Brand Name: XUANQING
Minimum Order Quantity: 500PCS
Price: Negotiable
Packaging Details: Carton Box
Delivery Time: 10-15 work days

Payment Terms: T/1

• Supply Ability: 3000000pcs/mon



## **Product Specification**

Applications: All Swing Door
 Design Style: Modern
 Product Name: Hinge

Material: 6063-T5 Primary Aluminum

• Warranty: 3 Years

After-sale Service: Online Technical Support, Onsite Training,
 Onsite Inspection, Return And Replacement

Project Solution Capability: Graphic Design, Total Solution For Projects

Color: Silver Or Customization Options

Opening Angle: 0-180 Degree
 Species: Door Hardware
 Packing: Carton Box

Finish: Oxidation / Sandblasting

• Highlight: Silver Aluminium Door Hinges, 180 Degree

Opening Aluminium Door Hinges, Customized Aluminium Door Hinges



## More Images



## **Product Description**

# Heavy-Duty Ball Bearing Hinge for Concealed Mount Metal Safety Boat Hatch Cabinet Spring Gate Lift Door Window Accessories

#### Descriptio