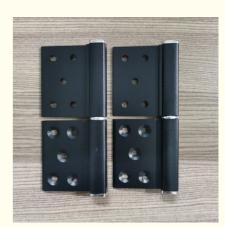

na
Brand Name: XUANQING
Minimum Order Quantity: 500PCS
Price: Negotiable
Packaging Details: Carton Box
Delivery Time: 10-15 work days

Payment Terms: T/1

• Supply Ability: 3000000pcs/mon



## **Product Specification**

Applications: All Swing Door
 Design Style: Modern
 Product Name: Hinge

Material: 6063-T5 Primary Aluminum

• Warranty: 3 Years

After-sale Service: Online Technical Support, Onsite Training,
 Onsite Inspection, Return And Replacement

Project Solution Capability: Graphic Design, Total Solution For Projects

Color: Silver Or Customization Options

Opening Angle: 0-180 Degree
 Species: Door Hardware
 Packing: Carton Box

Finish: Oxidation / Sandblasting

• Highlight: Silver Aluminium Door Hinges, 180 Degree

Opening Aluminium Door Hinges, Customized Aluminium Door Hinges



## More Images



## **Product Description**

# Heavy-Duty Ball Bearing Hinge for Concealed Mount Metal Safety Boat Hatch Cabinet Spring Gate Lift Door Window Accessories

#### Description

Our Heavy-Duty Ball Bearing Hinge is the ultimate solution for concealed mount applications, designed to withstand the rigors of demanding environments. Crafted for metal safety boat hatches, cabinets, spring gates, lift doors, and windows, this hinge ensures smooth and reliable operation. Its robust ball bearing mechanism reduces friction, enabling effortless opening and closing, while enhancing the hinge's durability and lifespan. Made from high-quality materials, it offers excellent corrosion resistance, making it an ideal choice for marine and industrial settings. Whether you need to secure your b