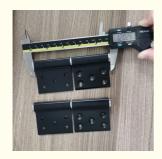

NQING
Minimum Order Quantity: 500PCS
Price: Negotiable
Packaging Details: Carton Box
Delivery Time: 10-15 work days

Payment Terms: T/1

• Supply Ability: 3000000pcs/mon



## **Product Specification**

Applications: All Swing Door
 Design Style: Modern
 Product Name: Hinge

Material: 6063-T5 Primary Aluminum

• Warranty: 3 Years

After-sale Service: Online Technical Support, Onsite Training,
 Onsite Inspection, Return And Replacement

Project Solution Capability: Graphic Design, Total Solution For Projects

Color: Silver Or Customization Options

Opening Angle: 0-180 Degree
 Species: Door Hardware
 Packing: Carton Box

Finish: Oxidation / Sandblasting

• Highlight: Silver Aluminium Door Hinges, 180 Degree

Opening Aluminium Door Hinges, Customized Aluminium Door Hinges



## More Images



## **Product Description**

# Heavy-Duty Ball Bearing Hinge for Concealed Mount Metal Safety Boat Hatch Cabinet Spring Gate Lift Door Window Accessories

#### Description

Our Heavy-Duty Ball Bearing Hinge is the ultimate solution for concealed mount applications, designed to withstand the rigors of demanding environments. Crafted for metal safety boat hatches, cabinets, spring gates, lift doors, and windows, this hinge ensures smooth and reliable operation. Its robust ball bearing mechanism reduces friction, enabling effortless opening and closing, while enhancing the hinge's durability and lifespan. Made from high-quality materials, it offers excellent corrosion resistance, making it an ideal choice for marine and industrial settings. Whether you need to secure your boat's hatch or upg