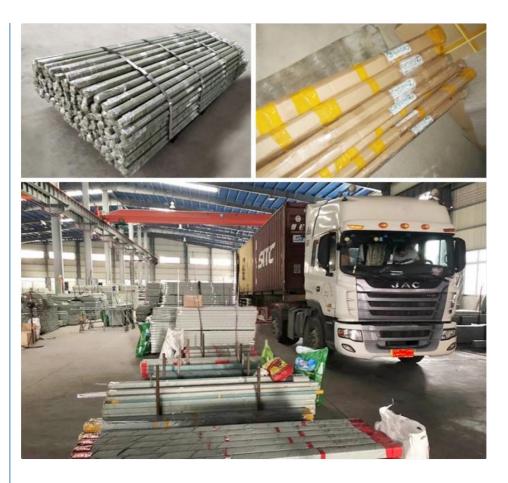

e performance

Precision-drilled holes for easy installation and alignment

Versatile applications for both commercial and residential use

#### **Technical Specifications**

| Attribute     | Value               |
|---------------|---------------------|
| Material      | 304 Stainless Steel |
| Size          | 508 × 50 × 1.5mm    |
| Pin Diameter  | 3.0mm               |
| Hole Diameter | 4.0mm               |
| Hole Spacing  | 101.6mm             |
| Open Angle    | 0-270°              |
| Package       | 50pcs/knit bag      |

#### **Applications**

Kitchen, Bathroom, Home Office, Storage & Closet, Furniture, Explosion-proof Cabinet, Fire Hydrant, Mailbox, Dressing Cabinet Door, Mirror Cabinet Door

#### **Product Images**





## **Factory Showcase**













Packaging & Delivery



#### **About Our Company**

Foshan Xuanqing Door and Window Accessories Company is a renowned enterprise specializing in the production of high-quality door and window accessories. Equipped with state-of-the-art production facilities and skilled professionals, we ensure our stainless steel hinges are crafted to perfection for long-term durability and reliability.

We offer customized solutions to meet unique requirements, working closely with clients to deliver tailor-made products that exceed expectations.







+8613827792344 sxuanqing@gmail.com

aluminium-hardware.com

Guangdong Foshan Nanhai No. 5-1, Songgang Lianbiao Industrial Zone, Shishan Town