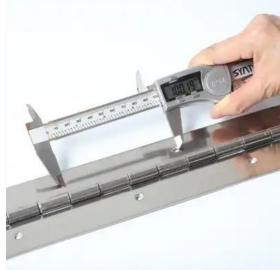

#### **Technical Specifications**

| Attribute     | Value               |
|---------------|---------------------|
| Material      | 304 Stainless Steel |
| Size          | 508 × 50 × 1.5mm    |
| Pin Diameter  | 3.0mm               |
| Hole Diameter | 4.0mm               |
| Hole Spacing  | 101.6mm             |
| Open Angle    | 0-270°              |
| Package       | 50pcs/knit bag      |