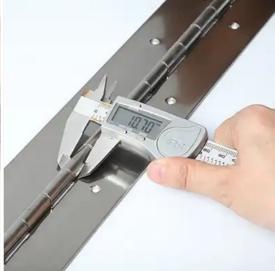

#### **Technical Specifications**

| Attribute     | Value               |
|---------------|---------------------|
| Material      | 304 Stainless Steel |
| Size          | 508 × 50 × 1.5mm    |
| Pin Diameter  | 3.0mm               |
| Hole Diameter | 4.0mm               |
| Hole Spacing  | 101.6mm             |
| Open Angle    | 0-270°              |
| Package       | 50pcs/knit bag      |