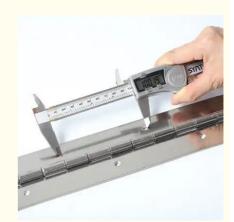

#### **Technical Specifications**

| Attribute     | Value               |
|---------------|---------------------|
| Material      | 304 Stainless Steel |
| Size          | 508 × 50 × 1.5mm    |
| Pin Diameter  | 3.0mm               |
| Hole Diameter | 4.0mm               |
| Hole Spacing  | 101.6mm             |
| Open Angle    | 0-270°              |
| Package       | 50pcs/knit bag      |