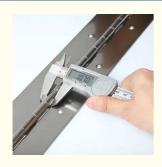

#### **Technical Specifications**

| Attribute     | Value               |
|---------------|---------------------|
| Material      | 304 Stainless Steel |
| Size          | 508 × 50 × 1.5mm    |
| Pin Diameter  | 3.0mm               |
| Hole Diameter | 4.0mm               |
| Hole Spacing  | 101.6mm             |
| Open Angle    | 0-270°              |
| Package       | 50pcs/knit bag      |