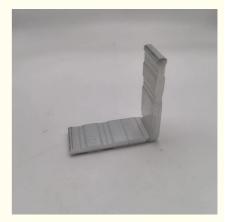

## 5mm Thick Aluminum Extrusion Profile L-Shape Corner Bracket Fastener **Door & Window Accessories with Angle Connector**

#### **Product Overview**

This high-strength 5mm thick Aluminum Extrusion Profile L-Shape Corner Bracket is engineered for creating robust 90degree joints. Made from durable aluminum alloy, it serves as a critical fastener and angle connector for assembling aluminum profiles in frames, enclosures, and structures.