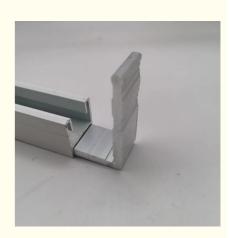

## 5mm Thick Aluminum Extrusion Profile L-Shape Corner Bracket Fastener **Door & Window Accessories with Angle Connector**

#### **Product Overview**

This high-strength 5mm thick Aluminum Extrusion Profile L-Shape Corner Bracket is engineered for creating robust 90degree joints. Made from durable aluminum alloy, it serves as a critical fastener and angle connector for assembling aluminum profiles in frames, enclosures, and structures.