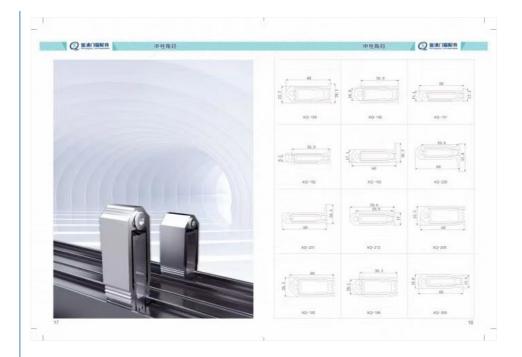

# **Key Features**

High-grade 6063-T5 aluminum construction

Modern design for seamless integration

Tool-friendly screw connection system

Durable and long-lasting performance

Supports custom mold configurations

#### **Product Specifications**

| Material          | 6063-T5 primary aluminum                                                           |
|-------------------|------------------------------------------------------------------------------------|
| Color             | Silver                                                                             |
| Surface Treatment | Optional aluminum surface/surface sandblasting                                     |
| Applications      | Aluminum or UPVC casement, swing sliding windows/doors, French doors, hinged doors |
| Packing           | 500pcs/carton (custom options available)                                           |
| Warranty          | 1 Year                                                                             |

#### **Product Description**

The ModaCore Axial Pro Connector is a precision-engineered aluminum joint designed for modern door and window profile installations. This central column connector provides a robust and durable connection point with its high-grade aluminum construction and sleek contemporary design.

Engineered for effortless installation with intuitive screw fittings, the ModaCore ensures secure and reliable joins every time. Its unique design features rising bottom plates that achieve exceptional stability when screws are tightened.