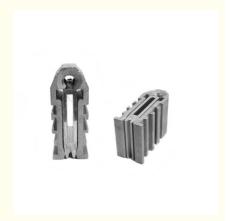

#### Moda Core Axial Pro Connector Aluminum Door / Window Post Joint

#### **Product Description**

The ModaCore Axial Pro Connector is a precision-engineered aluminum joint designed for modern door and window profile installations. This central column connector provides a robust and durable connection point with its high-grade aluminum construction and sleek contemporary design.

Engineered for effortless installation with intuitive screw fittings, the ModaCore ensures secure and reliable joins every time. Its unique design features rising bottom plates that achieve exceptional stability when screws are tightened.