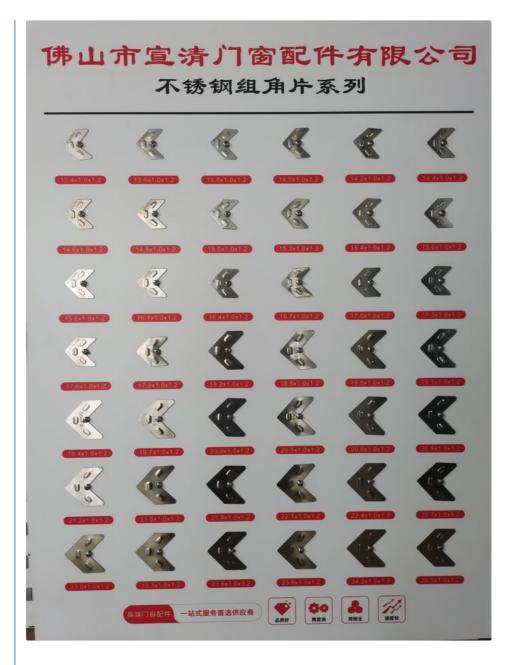

### **Product Images**

### **Product Specifications**

| Attribute        | Value                          |
|------------------|--------------------------------|
| Material         | SUS304, SUS201 Stainless Steel |
| Compatibility    | 60 Series Screens/Windows      |
| Thickness        | 1.5mm                          |
| Angle            | 90-Degree Precision            |
| Fastening Points | 3 x Pre-Punched Holes          |
| Surface Finish   | Anti-Fingerprint Satin Texture |
| Warranty         | 1 Year                         |

## **Key Features**

Industrial-grade 201 stainless steel construction 1.5mm thick design with triple-rivet reinforcement Nanocoated satin finish resists fingerprints and corrosion Optimized for 60 Series profiles with 300% increased rigidity CNC laser cutting ensures 90°±0.2° precision Hurricane-rated (tested to 110mph wind load)