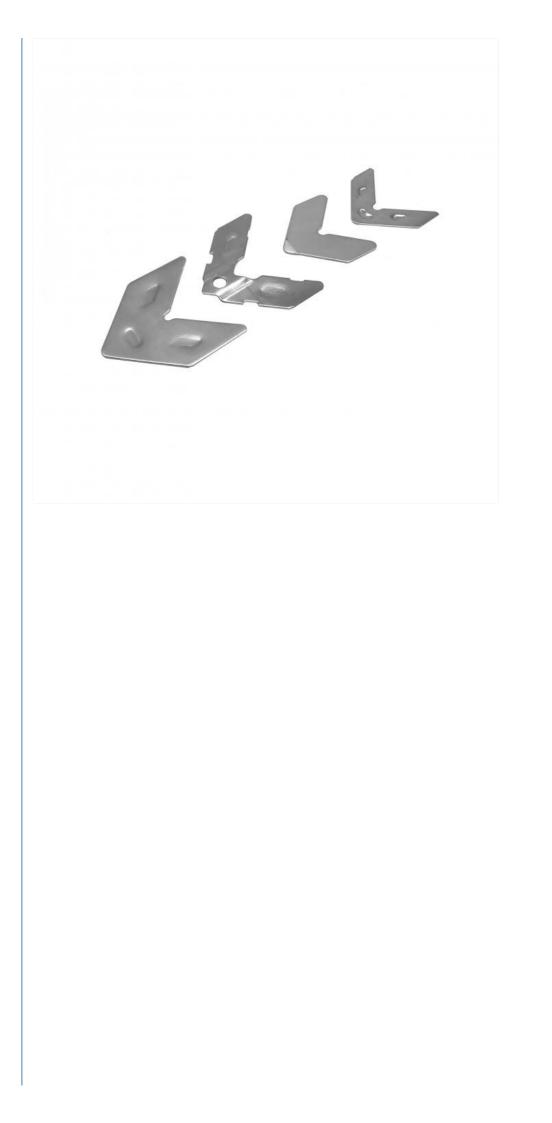

90°±0.2° precision Hurricane-rated (tested to 110mph wind load)

### **Product Specifications**

| Attribute        | Value                          |
|------------------|--------------------------------|
| Material         | SUS304, SUS201 Stainless Steel |
| Compatibility    | 60 Series Screens/Windows      |
| Thickness        | 1.5mm                          |
| Angle            | 90-Degree Precision            |
| Fastening Points | 3 x Pre-Punched Holes          |
| Surface Finish   | Anti-Fingerprint Satin Texture |
| Warranty         | 1 Year                         |

### **Applications**

Ideal for aluminum profile doors and windows including casement, swing sliding, French, and hinged configurations in residential, commercial, and hospitality settings.

### **Product Images**







#### **Packaging & Services**

Standard packaging: 500pcs/carton or custom options available OEM/ODM services with free samples Payment terms: 30% deposit, 70% before shipment Average delivery time: 25 days After-sale support including technical assistance and spare parts

### **About Xuanqing Door and Window Accessories**

Foshan Xuanqing is a leading manufacturer specializing in door and window hardware solutions. With over ten years of industry experience, we offer comprehensive engineering support including custom mold development and one-stop system solutions. Our product range includes various corner codes, anti-fall devices, hinges, and curtain wall components, many of which are patented and meet national quality standards. Committed to innovation and quality, we serve both do