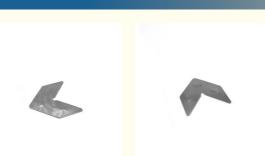

|
| Color:                               | Primary Colors                                                                                               |
| <ul> <li>Usage Scenarios:</li> </ul> | Aluminum Profile Doors And Windows                                                                           |
| • Function:                          | Connecting The Corner Of The Door Or Window Spelling                                                         |
| • Feature:                           | Durable And Solid                                                                                            |
| • Packing:                           | Carton Box                                                                                                   |



64

## More Images



## 60 Series 201 Stainless Steel Corner Reinforcement Angle Bracket

## **Key Features**

Industrial-grade 201 stainless steel construction 1.5mm thick design with triple-rivet reinforcement Nanocoated satin finish resists fingerprints and corrosion Optimized for 60 Series profiles with 300% increased rigidity CNC laser cutting ensures 90°±0.2° precision Hurricane-rated (tested to 110mph wind load)

### **Product Specifications**

| Attribute        | Value                          |
|------------------|--------------------------------|
| Material         | SUS304, SUS201 Stainless Steel |
| Compatibility    | 60 Series Screens/Windows      |
| Thickness        | 1.5mm                          |
| Angle            | 90-Degree Precision            |
| Fastening Points | 3 x Pre-Punched Ho