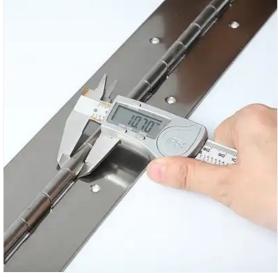

#### **Product Specifications**

Dimensions: 936mm (Length) × 50mm (Width) × 1.5mm (Thickness)

Material: 304 Stainless Steel (18/8 Chromium-Nickel Alloy)

Load Capacity: Suited for medium to heavy fixtures

Pin Diameter: 3.0mm

Package: 50pcs/knit bag