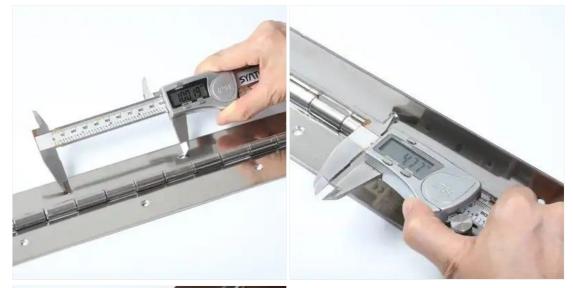

#### **Product Specifications**

Dimensions: 936mm (Length) × 50mm (Width) × 1.5mm (Thickness)

Material: 304 Stainless Steel (18/8 Chromium-Nickel Alloy)

Load Capacity: Suited for medium to heavy fixtures

Pin Diameter: 3.0mm

Package: 50pcs/knit bag