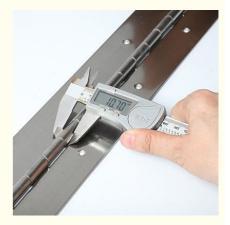

#### **Product Specifications**

Dimensions: 936mm (Length) × 50mm (Width) × 1.5mm (Thickness)

Material: 304 Stainless Steel (18/8 Chromium-Nickel Alloy)

Load Capacity: Suited for medium to heavy fixtures

Pin Diameter: 3.0mm

Package: 50pcs/knit bag