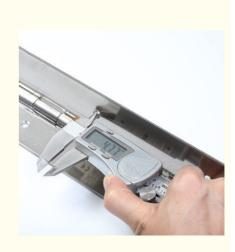

#### **Product Specifications**

Dimensions: 936mm (Length) × 50mm (Width) × 1.5mm (Thickness)

Material: 304 Stainless Steel (18/8 Chromium-Nickel Alloy)

Load Capacity: Suited for medium to heavy fixtures

Pin Diameter: 3.0mm

Package: 50pcs/knit bag