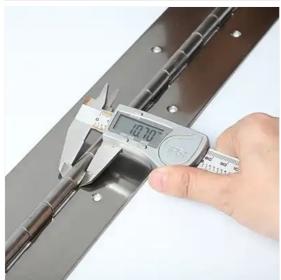

#### **Technical Specifications**

Dimensions: 1800mm (Length)  $\times$  38mm (Width)  $\times$  1.5mm (Thickness)

Material: 304 Stainless Steel (18/8 Chromium-Nickel Alloy)

Extra-long 1800mm length for large-scale fixtures

1.5mm thickness for heavy-duty load-bearing

Corrosion-resistant construction for indoor/outdoor use

Smooth surface finish (mill finish standard, customizable)

Pre-drilled holes (optional) for simplified installation