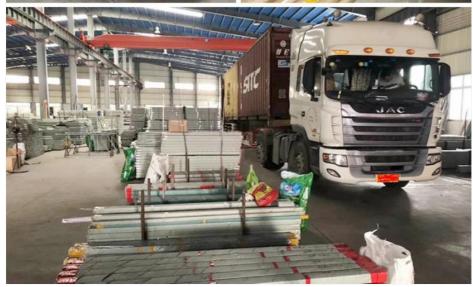

ess)

Material: 304 Stainless Steel (18/8 Chromium-Nickel Alloy)

Extra-long 1800mm length for large-scale fixtures

1.5mm thickness for heavy-duty load-bearing

Corrosion-resistant construction for indoor/outdoor use

Smooth surface finish (mill finish standard, customizable)

Pre-drilled holes (optional) for simplified installation

#### **Applications**

Commercial/industrial doors & windows (storefronts, warehouse doors)

Large furniture (cabinets, wardrobes, display cases)

Outdoor structures (greenhouse doors, marine applications)

Architectural fixtures requiring long-span hinging

Kitchen, bathroom, home office, storage & closet furniture

Explosion-proof cabinets, fire hydrants, mailboxes

#### **Product Images**





**Factory Show** 













# **Packing and Delivery**







# **Company Profile**

Foshan Xuanqing Door and Window Accessories Company specializes in high-quality door and window hardware production. Our state-of-the-art facilities and skilled professionals ensure precision-crafted stainless steel hinges with exceptional corrosion resistance and durability.

We offer customized solutions to meet specific size, design, or material requirements, working closely with clients to deliver

tailor-made products.







+8613827792344

fsxuanqing@gmail.com

@ aluminium-hardware.com

Guangdong Foshan Nanhai No. 5-1, Songgang Lianbiao Industrial Zone, Shishan Town