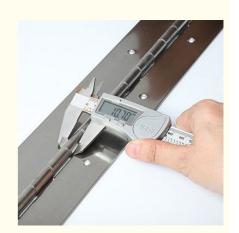

## **Product Specifications**

| Material      | 304 Stainless Steel (18/8 Chromium-Nickel Alloy)   |
|---------------|----------------------------------------------------|
| Dimensions    | 1000mm (Length) × 38mm (Width) × 1.5mm (Thickness) |
| Pin Diameter  | 3.0mm                                              |
| Hole Diameter | 4.0mm                                              |
| Hole Spacing  | 101.6mm                                            |
| Package       | 50pcs/knit bag                                     |