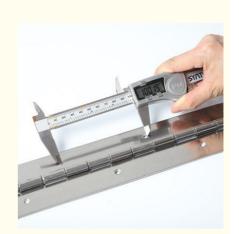

## **Product Specifications**

| Material      | 304 Stainless Steel (18/8 Chromium-Nickel Alloy)   |
|---------------|----------------------------------------------------|
| Dimensions    | 1000mm (Length) × 38mm (Width) × 1.5mm (Thickness) |
| Pin Diameter  | 3.0mm                                              |
| Hole Diameter | 4.0mm                                              |
| Hole Spacing  | 101.6mm                                            |
| Package       | 50pcs/knit bag                                     |