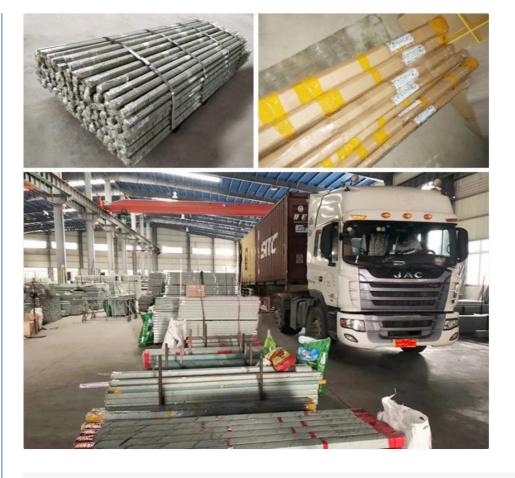

/8 Chromium-Nickel Alloy)   |
|---------------|----------------------------------------------------|
| Dimensions    | 1000mm (Length) × 38mm (Width) × 1.5mm (Thickness) |
| Pin Diameter  | 3.0mm                                              |
| Hole Diameter | 4.0mm                                              |
| Hole Spacing  | 101.6mm                                            |
| Package       | 50pcs/knit bag                                     |

#### **Applications**

Kitchen cabinets, bathroom fixtures, home office furniture, storage & closet systems, explosion-proof cabinets, fire hydrants, mailboxes, dressing cabinet doors, mirror cabinet doors, and various folding furniture applications.

## **Product Images**



#### **Factory Showcase**













**Packing and Delivery** 



## **About Foshan Xuanqing**

Foshan Xuanqing Door and Window Accessories Company specializes in premium door and window hardware. Our state-of-the-art production facilities and skilled professionals ensure top-quality stainless steel hinges with exceptional corrosion resistance and durability.

We offer both standard products and customized solutions to meet specific customer requirements regarding size, design, and material specifications.







+8613827792344

fsxuanqing@gmail.com aluminium-hardware.com

Guangdong Foshan Nanhai No. 5-1, Songgang Lianbiao Industrial Zone, Shishan Town