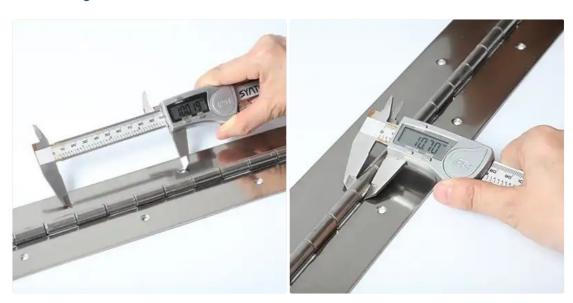

## **Product Specifications**

| Material      | 304 Stainless Steel (18/8 Chromium-Nickel Alloy)   |
|---------------|----------------------------------------------------|
| Dimensions    | 1000mm (Length) × 38mm (Width) × 1.5mm (Thickness) |
| Pin Diameter  | 3.0mm                                              |
| Hole Diameter | 4.0mm                                              |
| Hole Spacing  | 101.6mm                                            |
| Package       | 50pcs/knit bag                                     |

## **Product Images**