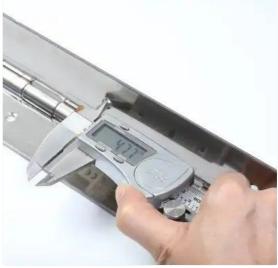

#### **Product Description**

Our Heavy Type Long Piano Hinge is designed for demanding applications, available in lengths from 12 to 138 inches. The continuous hinge design provides uniform support and smooth operation for large doors, cabinets, or panels. Constructed from premium 304 stainless steel, it offers exceptional durability, corrosion resistance, and load-bearing capacity.

#### **Specifications**

| Material     | Stainless steel 304 |
|--------------|---------------------|
| Size         | 508*50*1.5mm        |
| Pin diameter | 3.0mm               |
| Package      | 50pcs/knit bag      |