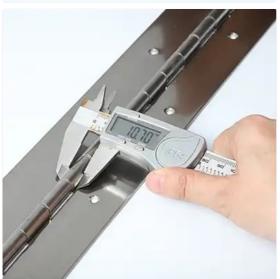

#### **Product Description**

Our Heavy Type Long Piano Hinge is designed for demanding applications, available in lengths from 12 to 138 inches. The continuous hinge design provides uniform support and smooth operation for large doors, cabinets, or panels. Constructed from premium 304 stainless steel, it offers exceptional durability, corrosion resistance, and load-bearing capacity.

#### **Specifications**

| Material     | Stainless steel 304 |
|--------------|---------------------|
| Size         | 508*50*1.5mm        |
| Pin diameter | 3.0mm               |
| Package      | 50pcs/knit bag      |