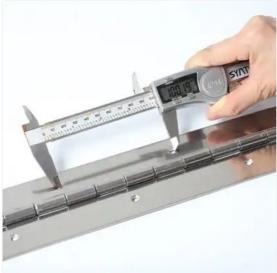

#### **Product Description**

Our Heavy Type Long Piano Hinge is designed for demanding applications, available in lengths from 12 to 138 inches. The continuous hinge design provides uniform support and smooth operation for large doors, cabinets, or panels. Constructed from premium 304 stainless steel, it offers exceptional durability, corrosion resistance, and load-bearing capacity.

#### **Specifications**

| Material     | Stainless steel 304 |
|--------------|---------------------|
| Size         | 508*50*1.5mm        |
| Pin diameter | 3.0mm               |
| Package      | 50pcs/knit bag      |