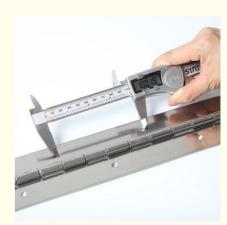

#### **Product Description**

Our Heavy Type Long Piano Hinge is designed for demanding applications, available in lengths from 12 to 138 inches. The continuous hinge design provides uniform support and smooth operation for large doors, cabinets, or panels. Constructed from premium 304 stainless steel, it offers exceptional durability, corrosion resistance, and load-bearing capacity.

#### **Specifications**

| Material     | Stainless steel 304 |
|--------------|---------------------|
| Size         | 508*50*1.5mm        |
| Pin diameter | 3.0mm               |
| Package      | 50pcs/knit bag      |