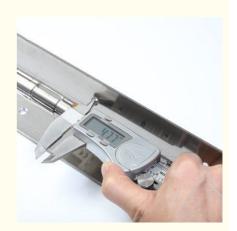

#### **Product Description**

Our Heavy Type Long Piano Hinge is designed for demanding applications, available in lengths from 12 to 138 inches. The continuous hinge design provides uniform support and smooth operation for large doors, cabinets, or panels. Constructed from premium 304 stainless steel, it offers exceptional durability, corrosion resistance, and load-bearing capacity.

#### **Specifications**

| Material     | Stainless steel 304 |
|--------------|---------------------|
| Size         | 508*50*1.5mm        |
| Pin diameter | 3.0mm               |
| Package      | 50pcs/knit bag      |