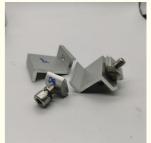

#### Specification

| Accessory Name | Function                     | Features                                                            |
|----------------|------------------------------|---------------------------------------------------------------------|
| Rail           | Support and fix solar panels | High strength and corrosion resistance.                             |
| Mid clamp      | Connect and fix solar panels | Made of aluminum alloy, ensuring stability.                         |
| Solar clamp    | Fix solar panels             | High strength and corrosion resistance.                             |
| Connectors     | Connect various components   | Improve the stability and reliability of the solar mounting system. |
| Bases          | Support the entire system    | Made of aluminum alloy and corrosion-resistant.                     |
| Aluminum nuts  | Fix various components       | High strength and corrosion resistance.                             |