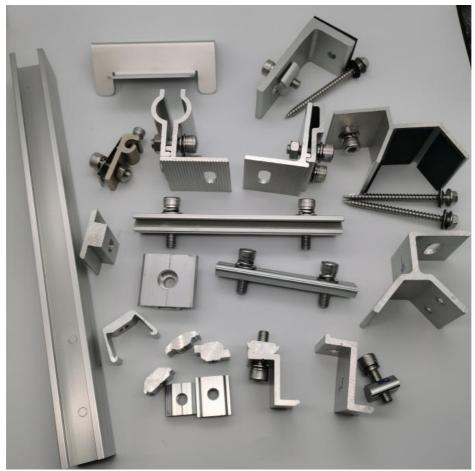

#### Specification

| Accessory Name | Function                     | Features                                                            |
|----------------|------------------------------|---------------------------------------------------------------------|
| Rail           | Support and fix solar panels | High strength and corrosion resistance.                             |
| Mid clamp      | Connect and fix solar panels | Made of aluminum alloy, ensuring stability.                         |
| Solar clamp    | Fix solar panels             | High strength and corrosion resistance.                             |
| Connectors     | Connect various components   | Improve the stability and reliability of the solar mounting system. |
| Bases          | Support the entire system    | Made of aluminum alloy and corrosion-resistant.                     |
| Aluminum nuts  | Fix various components       | High strength and corrosion resistance.                             |