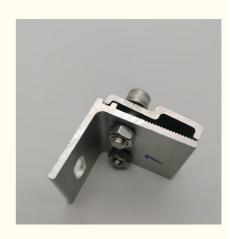

# More Images

#### Specification

| Accessory Name | Function                     | Features                                                            |
|----------------|------------------------------|---------------------------------------------------------------------|
| Rail           | Support and fix solar panels | High strength and corrosion resistance.                             |
| Mid clamp      | Connect and fix solar panels | Made of aluminum alloy, ensuring stability.                         |
| Solar clamp    | Fix solar panels             | High strength and corrosion resistance.                             |
| Connectors     | Connect various components   | Improve the stability and reliability of the solar mounting system. |
| Bases          | Support the entire system    | Made of aluminum alloy and corrosion-resistant.                     |
| Aluminum nuts  | Fix various components       | High strength and corrosion resistance.                             |