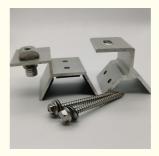

#### Specification

| Accessory Name | Function                     | Features                                                            |
|----------------|------------------------------|---------------------------------------------------------------------|
| Rail           | Support and fix solar panels | High strength and corrosion resistance.                             |
| Mid clamp      | Connect and fix solar panels | Made of aluminum alloy, ensuring stability.                         |
| Solar clamp    | Fix solar panels             | High strength and corrosion resistance.                             |
| Connectors     | Connect various components   | Improve the stability and reliability of the solar mounting system. |
| Bases          | Support the entire system    | Made of aluminum alloy and corrosion-resistant.                     |
| Aluminum nuts  | Fix various components       | High strength and corrosion resistance.                             |