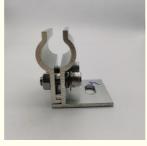

# More Images

#### Specification

| Accessory Name | Function                     | Features                                                            |
|----------------|------------------------------|---------------------------------------------------------------------|
| Rail           | Support and fix solar panels | High strength and corrosion resistance.                             |
| Mid clamp      | Connect and fix solar panels | Made of aluminum alloy, ensuring stability.                         |
| Solar clamp    | Fix solar panels             | High strength and corrosion resistance.                             |
| Connectors     | Connect various components   | Improve the stability and reliability of the solar mounting system. |
| Bases          | Support the entire system    | Made of aluminum alloy and corrosion-resistant.                     |
| Aluminum nuts  | Fix various components       | High strength and corrosion resistance.                             |