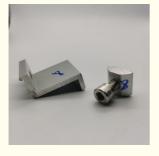

# More Images

#### Specification

| Accessory Name | Function                     | Features                                                            |
|----------------|------------------------------|---------------------------------------------------------------------|
| Rail           | Support and fix solar panels | High strength and corrosion resistance.                             |
| Mid clamp      | Connect and fix solar panels | Made of aluminum alloy, ensuring stability.                         |
| Solar clamp    | Fix solar panels             | High strength and corrosion resistance.                             |
| Connectors     | Connect various components   | Improve the stability and reliability of the solar mounting system. |
| Bases          | Support the entire system    | Made of aluminum alloy and corrosion-resistant.                     |
| Aluminum nuts  | Fix various components       | High strength and corrosion resistance.                             |