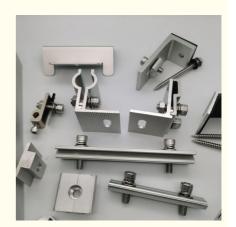

# More Images

#### Specification

| Accessory Name | Function                     | Features                                                            |
|----------------|------------------------------|---------------------------------------------------------------------|
| Rail           | Support and fix solar panels | High strength and corrosion resistance.                             |
| Mid clamp      | Connect and fix solar panels | Made of aluminum alloy, ensuring stability.                         |
| Solar clamp    | Fix solar panels             | High strength and corrosion resistance.                             |
| Connectors     | Connect various components   | Improve the stability and reliability of the solar mounting system. |
| Bases          | Support the entire system    | Made of aluminum alloy and corrosion-resistant.                     |
| Aluminum nuts  | Fix various components       | High strength and corrosion resistance.                             |