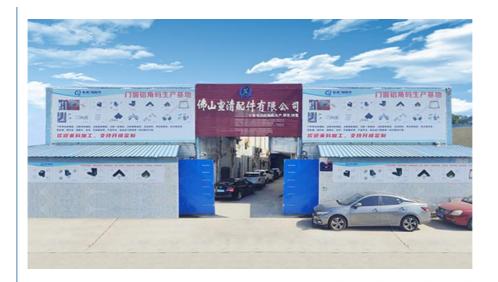

# **Company Profile**

Foshan Xuanqing Company is a company that specializes in manufacturing aluminum accessories for photovoltaic systems. It

can customize molds for accessories such as mid clamps and side clamps.

The company has a production base of 4500 square meters and a fully modern production line, including 13 automatic lines, 3 ordinary production lines, and 36 stamping equipment. It has strong production strength. At the same time, Xuanqing Company can conduct product design, sampling, and production according to customers' different needs and provided drawings and samples, meeting personalized product demands. It also has independent mold-opening capabilities with fast mold-opening speed, high mold-opening precision, and a short production cycle.