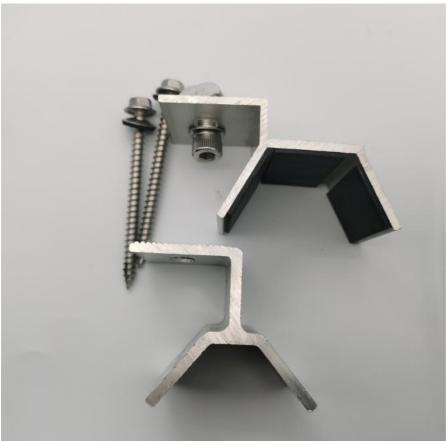

#### Specification

| Accessory Name | Function                     | Features                                                            |
|----------------|------------------------------|---------------------------------------------------------------------|
| Rail           | Support and fix solar panels | High strength and corrosion resistance.                             |
| Mid clamp      | Connect and fix solar panels | Made of aluminum alloy, ensuring stability.                         |
| Solar clamp    | Fix solar panels             | High strength and corrosion resistance.                             |
| Connectors     | Connect various components   | Improve the stability and reliability of the solar mounting system. |
| Bases          | Support the entire system    | Made of aluminum alloy and corrosion-resistant.                     |
| Aluminum nuts  | Fix various components       | High strength and corrosion resistance.                             |