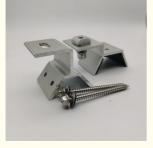

ace of Origin: ChinaBrand Name: XuanQing

Model Number: Roof Clamp,carport clamp,ground brackets

clamp

Minimum Order Quantity: 500PCS
Price: Negotiable
Packaging Details: Carton Box
Delivery Time: 10-15 work days

Payment Terms: T/T

Supply Ability: 3000000pcs/mon



## **Product Specification**

• Warranty: 1 Year

After-sale Service: Online Technical Support

• Project Solution Capability: Graphic Design, Cross Categories

Consolidation

Application: ApartmentDesign Style: Modern

• Type: Solar Panel Mounting Aluminum Rail

Connector

• Highlight: Aluminum Frame Solar Panel Rail Clamps,

PV Mounting Solar Panel Rail Clamps,

Apartment Solar Rail Clamps

• Highlight: Durable Aluminum Solar Rail Clamps,

PV Systems Solar Rail Clamps, Modern Apartment Solar Rail Clamps



## More Images









# **Durable Aluminum Frame Solar Rail Clamps For Modern Apartment PV Systems**

#### **Product Overview**

Engineered for optimal performance in contemporary apartment photovoltaic (PV) systems, these solar rail clamps feature a robust aluminum frame construction. The high-strength aluminum alloy ensures exceptional durability, resisting corrosion, oxidation, and mechanical stress to withstand diverse weather conditions.

#### **Key Features**

High-strength aluminum alloy construction with anodized surface treatment

Modular design for easy installation on various rail profiles

Secure fixation minimizes vibrations and enhances structural stability

Weather-resistant for heavy rain, snow, and intense sunlight conditions

Lightweight yet durable design simplifies handling

Compatib