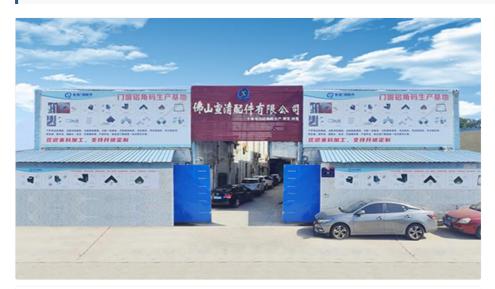

## **Manufacturer Profile**

Foshan Xuanqing Company specializes in manufacturing high-quality aluminum accessories for photovoltaic systems, with capabilities including custom mold production for mid clamps and side clamps.

Production Capacity: 4,500 square meter production base with 13 automatic lines, 3 standard production lines, and 36 stamping equipment.

Custom Services: Product design, sampling, and production according to customer specifications with fast mold development and short production cycles.