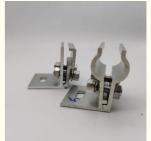

#### **Technical Specifications**

| Accessory     | Function                     | Features                                  |
|---------------|------------------------------|-------------------------------------------|
| Rail          | Support and fix solar panels | High strength and corrosion resistance    |
| Mid clamp     | Connect and fix solar panels | Aluminum alloy construction for stability |
| Solar clamp   | Fix solar panels             | High strength and corrosion resistance    |
| Connectors    | Connect various components   | Improves system stability and reliability |
| Bases         | Support the entire system    | Aluminum alloy and corrosion-resistant    |
| Aluminum nuts | Fix various components       | High strength and corrosion resistance    |