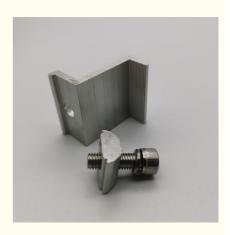

Information**

Place of Origin: ChinaBrand Name: XuanQing

Model Number: Roof Clamp,carport clamp,ground brackets

clamp

Minimum Order Quantity: 500PCS
Price: Negotiable
Packaging Details: Carton Box
Delivery Time: 10-15 work days

Payment Terms: T/T

Supply Ability: 3000000pcs/mon



## **Product Specification**

• Warranty: 1 Year

After-sale Service: Online Technical Support

• Project Solution Capability: Graphic Design, Cross Categories

Consolidation

Application: ApartmentDesign Style: Modern

• Type: Solar Panel Mounting Aluminum Rail

Connector

• Highlight: Aluminum Frame Solar Panel Rail Clamps,

PV Mounting Solar Panel Rail Clamps,

Apartment Solar Rail Clamps

• Highlight: Durable Aluminum Solar Rail Clamps,

PV Systems Solar Rail Clamps, Modern Apartment Solar Rail Clamps



## More Images









# **Durable Aluminum Frame Solar Rail Clamps For Modern Apartment PV Systems**

#### **Product Overview**

Engineered for optimal performance in contemporary apartment photovoltaic (PV) systems, these solar rail clamps feature a robust aluminum frame construction. The high-strength aluminum alloy ensures exceptional durability, resisting corrosion, oxidation, and mechanical stress to withstand diverse weather conditions.

#### **Key Features**

High-strength aluminum alloy construction with anodized surface treatment

Modular design for easy installation on various rail profiles

Secure fixation minimizes vibrations and enhances structural stability

Weather-resistant for heavy rain, snow, and intense sunlight conditions

Lightweight yet durable design simplifies