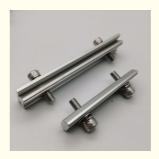

#### **Technical Specifications**

| Accessory     | Function                     | Features                                  |
|---------------|------------------------------|-------------------------------------------|
| Rail          | Support and fix solar panels | High strength and corrosion resistance    |
| Mid clamp     | Connect and fix solar panels | Aluminum alloy construction for stability |
| Solar clamp   | Fix solar panels             | High strength and corrosion resistance    |
| Connectors    | Connect various components   | Improves system stability and reliability |
| Bases         | Support the entire system    | Aluminum alloy and corrosion-resistant    |
| Aluminum nuts | Fix various components       | High strength and corrosion resistance    |