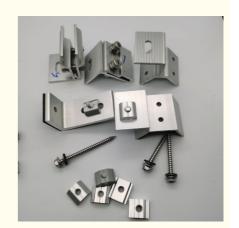

## Durable Aluminum Frame Solar Rail Clamps For Modern Apartment PV Systems

#### **Basic Information**

Place of Origin: ChinaBrand Name: XuanQing

Model Number: Roof Clamp,carport clamp,ground brackets

clamp

Minimum Order Quantity: 500PCS
Price: Negotiable
Packaging Details: Carton Box
Delivery Time: 10-15 work days

Payment Terms: T/T

Supply Ability: 3000000pcs/mon



## **Product Specification**

• Warranty: 1 Year

After-sale Service: Online Technical Support

• Project Solution Capability: Graphic Design, Cross Categories

Consolidation

Application: ApartmentDesign Style: Modern

• Type: Solar Panel Mounting Aluminum Rail

Connector

• Highlight: Aluminum Frame Solar Panel Rail Clamps,

PV Mounting Solar Panel Rail Clamps,

Apartment Solar Rail Clamps

• Highlight: Durable Aluminum Solar Rail Clamps,

PV Systems Solar Rail Clamps, Modern Apartment Solar Rail Clamps



## More Images









# **Durable Aluminum Frame Solar Rail Clamps For Modern Apartment PV Systems**

#### **Product Overview**

Engineered for optimal performance in contemporary apartment photovoltaic (PV) systems, these solar rail clamps feature a robust aluminum frame construct