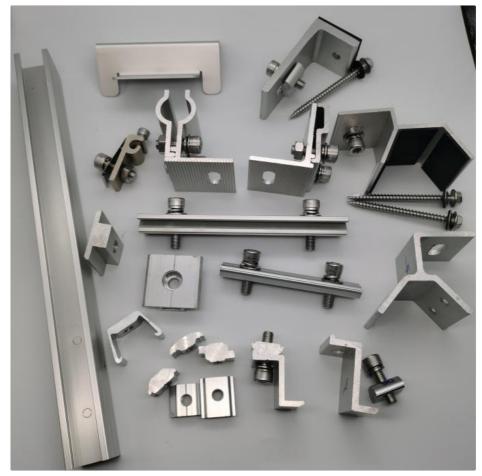

#### **Technical Specifications**

| Accessory     | Function                     | Features                                  |
|---------------|------------------------------|-------------------------------------------|
| Rail          | Support and fix solar panels | High strength and corrosion resistance    |
| Mid clamp     | Connect and fix solar panels | Aluminum alloy construction for stability |
| Solar clamp   | Fix solar panels             | High strength and corrosion resistance    |
| Connectors    | Connect various components   | Improves system stability and reliability |
| Bases         | Support the entire system    | Aluminum alloy and corrosion-resistant    |
| Aluminum nuts | Fix various components       | High strength and corrosion resistance    |

#### **Product Images**