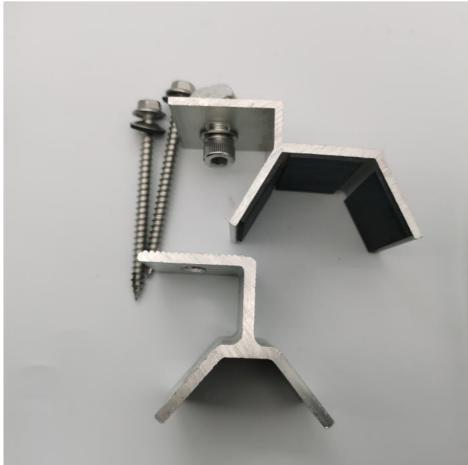

#### **Technical Specifications**

| Accessory     | Function                     | Features                                  |
|---------------|------------------------------|-------------------------------------------|
| Rail          | Support and fix solar panels | High strength and corrosion resistance    |
| Mid clamp     | Connect and fix solar panels | Aluminum alloy construction for stability |
| Solar clamp   | Fix solar panels             | High strength and corrosion resistance    |
| Connectors    | Connect various components   | Improves system stability and reliability |
| Bases         | Support the entire system    | Aluminum alloy and corrosion-resistant    |
| Aluminum nuts | Fix various components       | High strength and corrosion resistance    |

#### **Product Images**