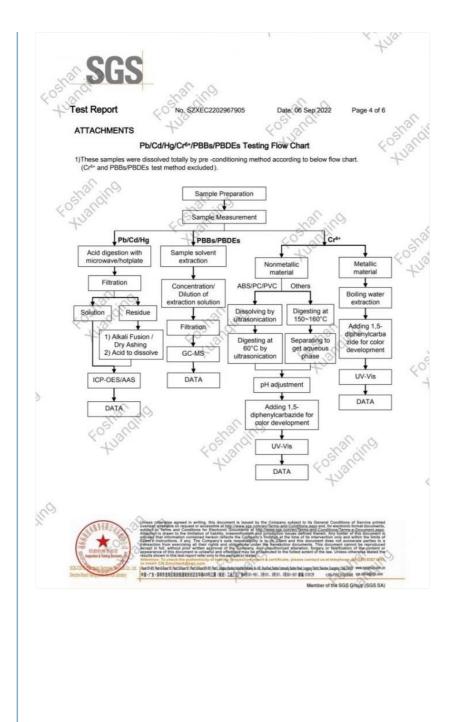

#### **Test Report Images**

Packaging

Standard packaging includes 10 pairs in a box. Custom packaging options available to meet specific customer requirements.