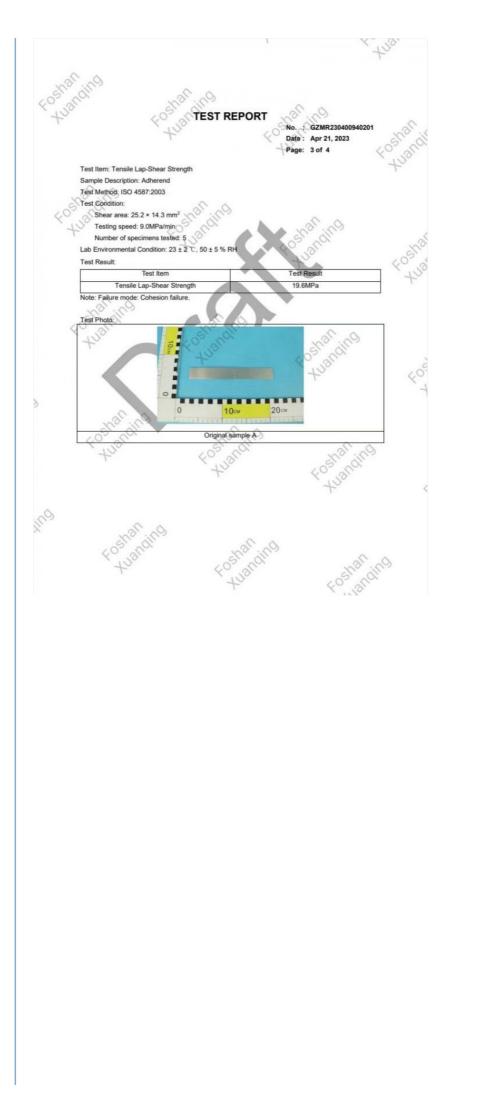

#### **Test Report Images**

Packaging

Standard packaging includes 10 pairs in a box. Custom packaging options available to meet specific customer requirements.