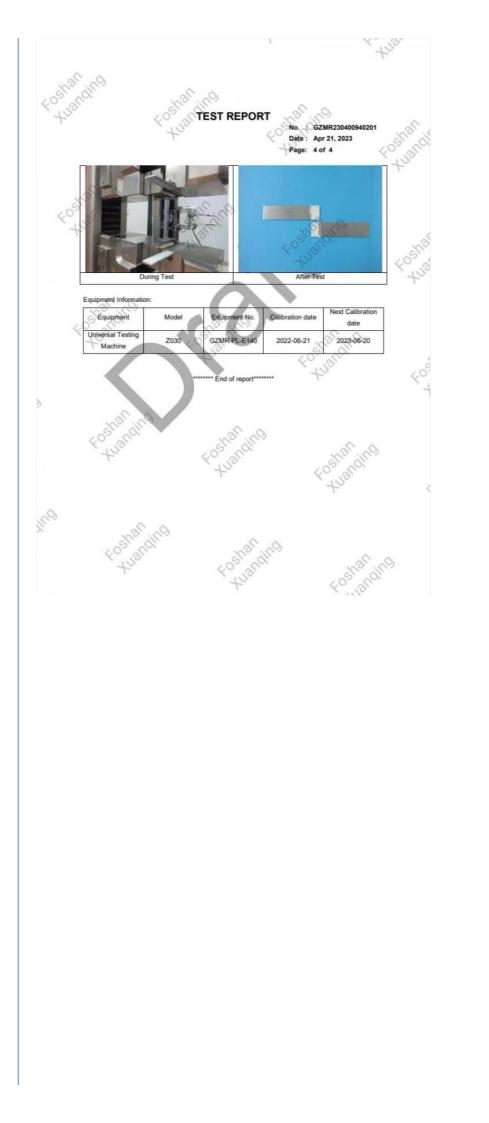

#### **Test Report Images**

Packaging

Standard packaging includes 10 pairs in a box. Custom packaging options available to meet specific customer requirements.