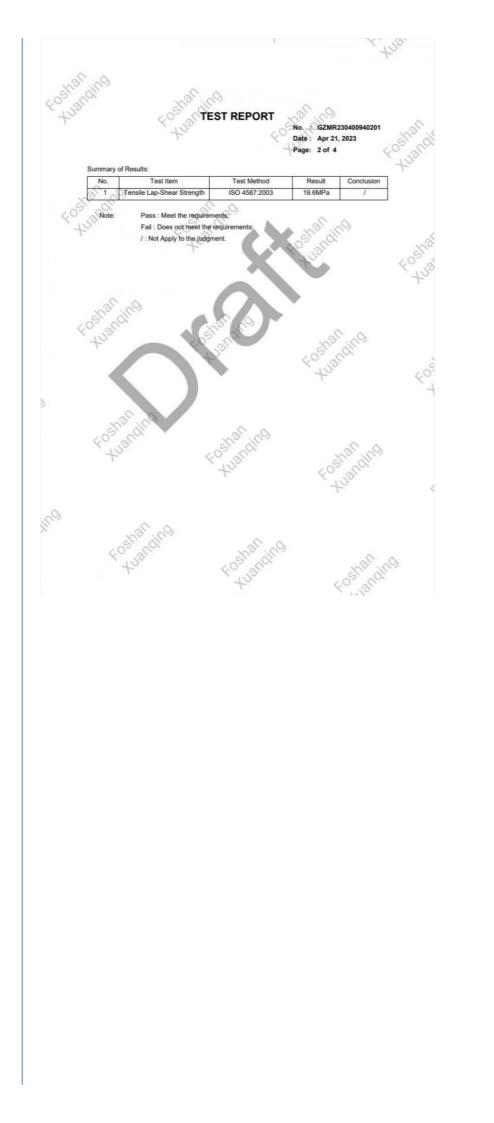

#### **Test Report Images**

Packaging

Standard packaging includes 10 pairs in a box. Custom packaging options available to meet specific customer requirements.