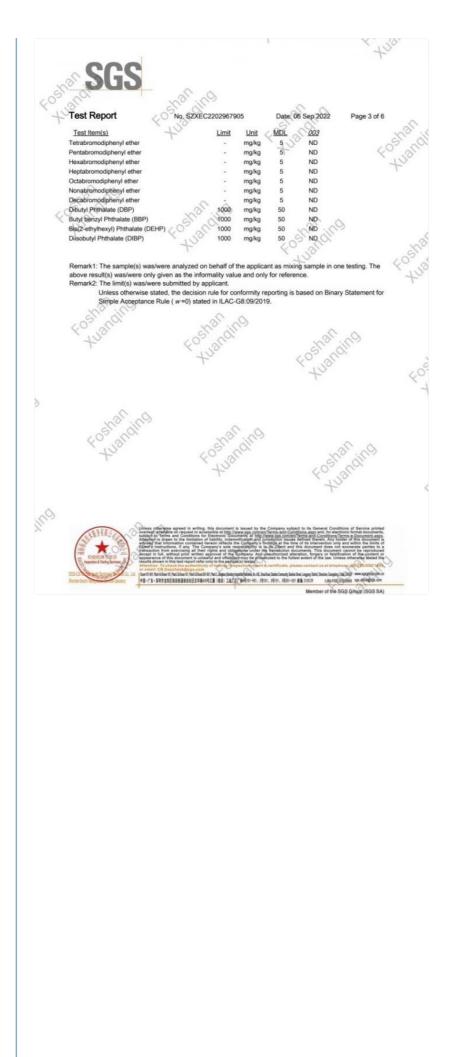

#### **Test Report Images**

Packaging

Standard packaging includes 10 pairs in a box. Custom packaging options available to meet specific customer requirements.