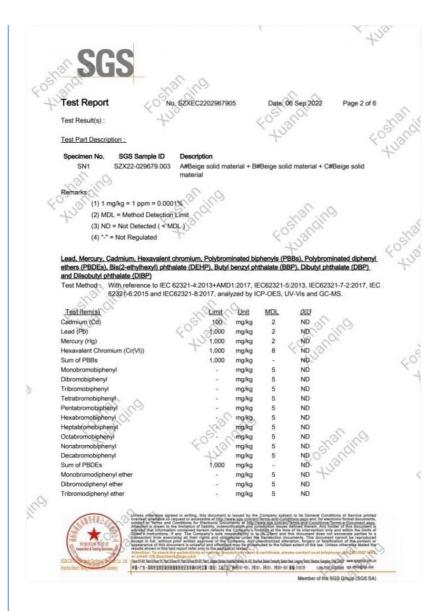

#### **Test Report Images**

Packaging

Standard packaging includes 10 pairs in a box. Custom packaging options available to meet specific customer requirements.