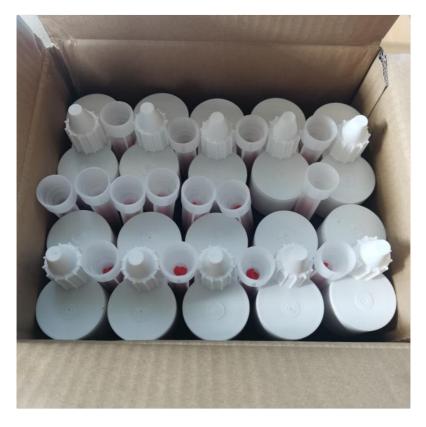

#### **Test Report Images**

Packaging

Standard packaging includes 10 pairs in a box. Custom packaging options available to meet specific customer requirements.