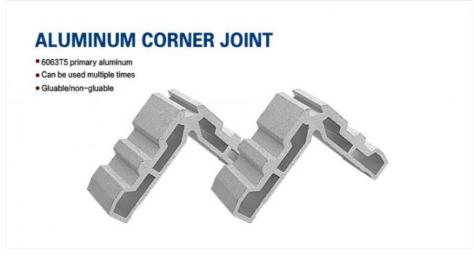

Application: Hotel,home,office

Design Style: ModernType: N/M

Product Name: Aluminum Corner Joint
 Material: 6063-T5 Primary Aluminum

• Color: Primary Colors

Usage Scenarios: Aluminum Profile Doors And Windows
 Function: Connecting The Corner Of The Door Or

Window Spelling

Feature: Durable And SolidPacking: Carton Box

#### **Product Specifications**

| Attribute       | Value                                                |  |
|-----------------|------------------------------------------------------|--|
| Product Name    | Aluminum Corner Joint                                |  |
| Material        | 6063-T5 Primary Aluminum                             |  |
| Color           | Primary Colors                                       |  |
| Usage Scenarios | Aluminum Profile Doors and Windows                   |  |
| Function        | Connecting The Corner Of The Door Or Window Spelling |  |
| Packing         | Carton Box (500pcs/carton standard or custom)        |  |
| Warranty        | 1 Year                                               |  |