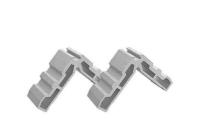

Application: Hotel,home,office

Design Style: ModernType: N/M

Product Name: Aluminum Corner Joint
 Material: 6063-T5 Primary Aluminum

• Color: Primary Colors

Usage Scenarios: Aluminum Profile Doors And Windows
 Function: Connecting The Corner Of The Door Or

Window Spelling

Feature: Durable And SolidPacking: Carton Box

#### **Product Specifications**

| Attribute       | Value                                                |  |
|-----------------|------------------------------------------------------|--|
| Product Name    | Aluminum Corner Joint                                |  |
| Material        | 6063-T5 Primary Aluminum                             |  |
| Color           | Primary Colors                                       |  |
| Usage Scenarios | Aluminum Profile Doors and Windows                   |  |
| Function        | Connecting The Corner Of The Door Or Window Spelling |  |
| Packing         | Carton Box (500pcs/carton standard or custom)        |  |
| Warranty        | 1 Year                                               |  |