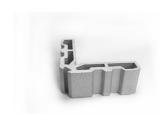

Application: Hotel,home,office

Design Style: ModernType: N/M

Product Name: Aluminum Corner Joint
 Material: 6063-T5 Primary Aluminum

• Color: Primary Colors

Usage Scenarios: Aluminum Profile Doors And Windows
 Function: Connecting The Corner Of The Door Or

Window Spelling

Feature: Durable And SolidPacking: Carton Box

#### **Product Specifications**

| Attribute       | Value                                                |  |
|-----------------|------------------------------------------------------|--|
| Product Name    | Aluminum Corner Joint                                |  |
| Material        | 6063-T5 Primary Aluminum                             |  |
| Color           | Primary Colors                                       |  |
| Usage Scenarios | Aluminum Profile Doors and Windows                   |  |
| Function        | Connecting The Corner Of The Door Or Window Spelling |  |
| Packing         | Carton Box (500pcs/carton standard or custom)        |  |
| Warranty        | 1 Year                                               |  |