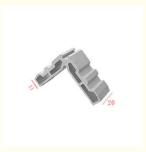

Application: Hotel,home,office

Design Style: ModernType: N/M

Product Name: Aluminum Corner Joint
 Material: 6063-T5 Primary Aluminum

• Color: Primary Colors

Usage Scenarios: Aluminum Profile Doors And Windows
 Function: Connecting The Corner Of The Door Or

Window Spelling

Feature: Durable And SolidPacking: Carton Box

#### **Product Specifications**

| Attribute       | Value                                                |  |
|-----------------|------------------------------------------------------|--|
| Product Name    | Aluminum Corner Joint                                |  |
| Material        | 6063-T5 Primary Aluminum                             |  |
| Color           | Primary Colors                                       |  |
| Usage Scenarios | Aluminum Profile Doors and Windows                   |  |
| Function        | Connecting The Corner Of The Door Or Window Spelling |  |
| Packing         | Carton Box (500pcs/carton standard or custom)        |  |
| Warranty        | 1 Year                                               |  |