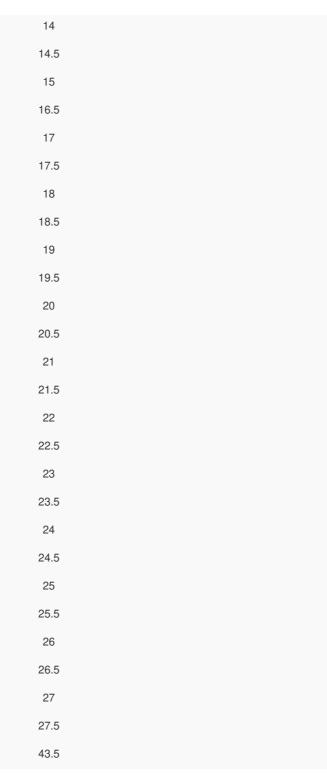

#### **Height Parameters (Customizable in mm)**

| ricignt rarameters (oustonizable in min) |      |  |
|------------------------------------------|------|--|
|                                          | 7    |  |
|                                          | 7.5  |  |
|                                          | 8    |  |
|                                          | 8.5  |  |
|                                          | 9    |  |
|                                          | 9.5  |  |
|                                          | 10   |  |
|                                          | 10.5 |  |
|                                          | 11   |  |
|                                          | 11.5 |  |
|                                          | 12   |  |
|                                          | 12.5 |  |
|                                          | 13   |  |
|                                          | 13.5 |  |
|                                          |      |  |