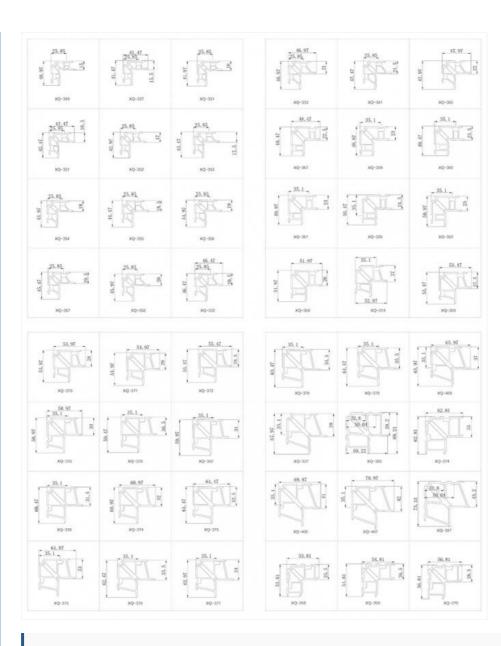

#### More Images

#### **Height Parameters (Customizable in mm)**

| ricignt rarameters (oustonizable in min) |      |  |
|------------------------------------------|------|--|
|                                          | 7    |  |
|                                          | 7.5  |  |
|                                          | 8    |  |
|                                          | 8.5  |  |
|                                          | 9    |  |
|                                          | 9.5  |  |
|                                          | 10   |  |
|                                          | 10.5 |  |
|                                          | 11   |  |
|                                          | 11.5 |  |
|                                          | 12   |  |
|                                          | 12.5 |  |
|                                          | 13   |  |
|                                          | 13.5 |  |
|                                          |      |  |