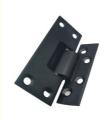

Application: Hotel
Design Style: Modern
Type: N
Product Name: Hinge

Material: 6063-T5 Primary AluminumColor: Silver Or Customization Options

Applications: All Swing Door
 Opening Angle: 0-180 Degree
 Species: Door Hardware
 Packing: Carton Box

Finish: Oxidation / Sandblasting

#### **Product Specifications**

| Material         | 6063-T5 Primary Aluminum                                                                           |
|------------------|----------------------------------------------------------------------------------------------------|
| Color            | Silver or Customization Options                                                                    |
| Applications     | All Swing Doors (Flush doors, Bathroom doors, Room doors, Interior doors, Aluminum and wood doors) |
| Opening<br>Angle | 0-180 Degree                                                                                       |
| Finish           | Oxidation / Sandblasting                                                                           |
| Warranty         | 1 year                                                                                             |
| Packaging        | Small hinges 300pcs/ctn, large hinges 200pcs/ctn (Customized packaging available)                  |