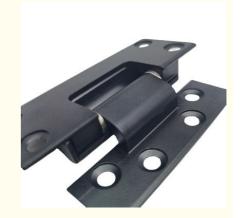

Application: Hotel
Design Style: Modern
Type: N
Product Name: Hinge

Material: 6063-T5 Primary AluminumColor: Silver Or Customization Options

Applications: All Swing Door
 Opening Angle: 0-180 Degree
 Species: Door Hardware
 Packing: Carton Box

#### **Product Specifications**

| Material         | 6063-T5 Primary Aluminum                                                                           |
|------------------|----------------------------------------------------------------------------------------------------|
| Color            | Silver or Customization Options                                                                    |
| Applications     | All Swing Doors (Flush doors, Bathroom doors, Room doors, Interior doors, Aluminum and wood doors) |
| Opening<br>Angle | 0-180 Degree                                                                                       |
| Finish           | Oxidation / Sandblasting                                                                           |
| Warranty         | 1 year                                                                                             |
| Packaging        | Small hinges 300pcs/ctn, large hinges 200pcs/ctn (Customized packaging available)                  |