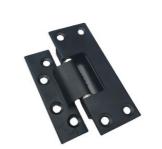

Application: Hotel
Design Style: Modern
Type: N
Product Name: Hinge

Material: 6063-T5 Primary AluminumColor: Silver Or Customization Options

Applications: All Swing Door
 Opening Angle: 0-180 Degree
 Species: Door Hardware
 Packing: Carton Box

#### **Product Specifications**

| Material         | 6063-T5 Primary Aluminum                                                                           |
|------------------|----------------------------------------------------------------------------------------------------|
| Color            | Silver or Customization Options                                                                    |
| Applications     | All Swing Doors (Flush doors, Bathroom doors, Room doors, Interior doors, Aluminum and wood doors) |
| Opening<br>Angle | 0-180 Degree                                                                                       |
| Finish           | Oxidation / Sandblasting                                                                           |
| Warranty         | 1 year                                                                                             |
| Packaging        | Small hinges 300pcs/ctn, large hinges 200pcs/ctn (Customized packaging available)                  |