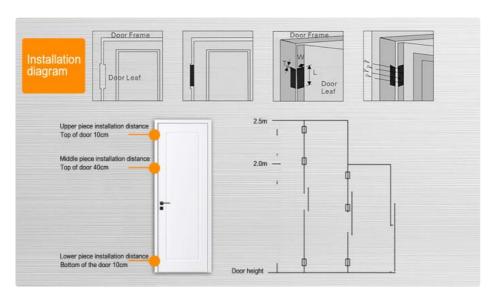

#### **Installation Guide**

- 1 Upper piece installation distance: Top of door 10cm
- 2 Middle piece installation distance: Top of door 40cm