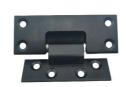

Application: Hotel
Design Style: Modern
Type: N
Product Name: Hinge

Material: 6063-T5 Primary AluminumColor: Silver Or Customization Options

Applications: All Swing Door
 Opening Angle: 0-180 Degree
 Species: Door Hardware
 Packing: Carton Box

#### **Product Specifications**

| Material         | 6063-T5 Primary Aluminum                                                                           |
|------------------|----------------------------------------------------------------------------------------------------|
| Color            | Silver or Customization Options                                                                    |
| Applications     | All Swing Doors (Flush doors, Bathroom doors, Room doors, Interior doors, Aluminum and wood doors) |
| Opening<br>Angle | 0-180 Degree                                                                                       |
| Finish           | Oxidation / Sandblasting                                                                           |
| Warranty         | 1 year                                                                                             |
| Packaging        | Small hinges 300pcs/ctn, large hinges 200pcs/ctn (Customized packaging available)                  |