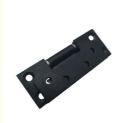

Application: Hotel
Design Style: Modern
Type: N
Product Name: Hinge

Material: 6063-T5 Primary AluminumColor: Silver Or Customization Options

Applications: All Swing Door
 Opening Angle: 0-180 Degree
 Species: Door Hardware
 Packing: Carton Box

#### **Product Specifications**

| Material         | 6063-T5 Primary Aluminum                                                                           |
|------------------|----------------------------------------------------------------------------------------------------|
| Color            | Silver or Customization Options                                                                    |
| Applications     | All Swing Doors (Flush doors, Bathroom doors, Room doors, Interior doors, Aluminum and wood doors) |
| Opening<br>Angle | 0-180 Degree                                                                                       |
| Finish           | Oxidation / Sandblasting                                                                           |
| Warranty         | 1 year                                                                                             |
| Packaging        | Small hinges 300pcs/ctn, large hinges 200pcs/ctn (Customized packaging available)                  |