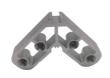

# **OEM 6063-T5 Primary Aluminum Mirror Frame Accessories Corner Joint for Door & Window Design**

## **OEM 6063-T5 Primary Aluminum Mirror Frame Accessories Corner Joint**

#### Premium Corner Joint for Door & Window Design

This OEM-manufactured corner joint is designed for mirror frames, doors, and window structures, crafted from high-quality 6063-T5 primary aluminum. The alloy offers excellent corrosion resistance, moderate strength, and superior formability, making it ideal for precision architectural applications.

Durable and solid construction