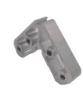

# **OEM 6063-T5 Primary Aluminum Mirror Frame Accessories Corner Joint for Door & Window Design**

## **OEM 6063-T5 Primary Aluminum Mirror Frame Accessories Corner Joint**

#### Premium Corner Joint for Door & Window Design

This OEM-manufactured corner joint is designed for mirror frames, doors, and window structures, crafted from high-quality 6063-T5 primary aluminum. The alloy offers excellent corrosion resistance, moderate strength, and superior formability, making it ideal for precision architectural applications.

Durable and solid construction