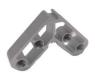

# **OEM 6063-T5 Primary Aluminum Mirror Frame Accessories Corner Joint for Door & Window Design**

## **OEM 6063-T5 Primary Aluminum Mirror Frame Accessories Corner Joint**

#### Premium Corner Joint for Door & Window Design

This OEM-manufactured corner joint is designed for mirror frames, doors, and window structures, crafted from high-quality 6063-T5 primary aluminum. The alloy offers excellent corrosion resistance, moderate strength, and superior formability, making it ideal for precision architectural applications.

Durable and solid construction