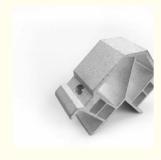

# Aluminum One Piece Corner Molding for Modern Door Window Joints Durable Modern Design

## **Aluminum One Piece Corner Molding for Modern Door Window Joints**

Durable modern design corner molding crafted from high-quality aluminum for superior performance in residential and commercial applications.

# Key Features

One-piece construction for easy installation

6063-T5 primary aluminum material

Corrosion and impact resistant

Sleek modern design complements contemporary architecture

Versatile application for doors and windows

## **Product Specifications**

| Attribute         | Value                                          |
|-------------------|------------------------------------------------|
| Material          | 6063-T5 Primary Aluminum                       |
| Color             | Primary Colors                                 |
| Surface Treatment | Optional Aluminum Surface/Surface Sandblasting |
| Packing           | Carton Box (500pcs/carton or custom)           |
| Usage Scenarios   | Aluminum Profile Doors and Windows             |
| Warranty          | 3 Years                                        |