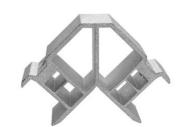

# Aluminum One Piece Corner Molding for Modern Door Window Joints Durable Modern Design

## **Aluminum One Piece Corner Molding for Modern Door Window Joints**

Durable modern design corner molding crafted from high-quality aluminum for superior performance in residential and commercial applications.

# Key Features

One-piece construction for easy installation

6063-T5 primary aluminum material

Corrosion and impact resistant

Sleek modern design complements contemporary architecture

Versatile application for doors and windows

## **Product Specifications**

| Attribute         | Value                                          |
|-------------------|------------------------------------------------|
| Material          | 6063-T5 Primary Aluminum                       |
| Color             | Primary Colors                                 |
| Surface Treatment | Optional Aluminum Surface/Surface Sandblasting |
| Packing           | Carton Box (500pcs/carton or custom)           |
| Usage Scenarios   | Aluminum Profile Doors and Windows             |
| Warranty          | 3 Years                                        |