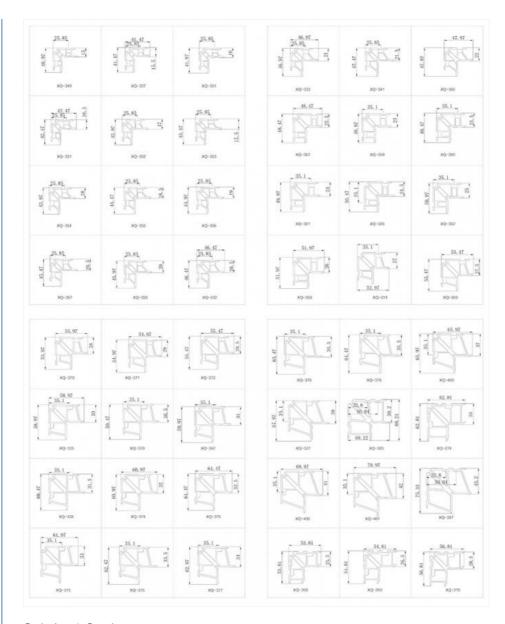

## Height Parameters (Customizable in mm)

| 7    |  |
|------|--|
| 7.5  |  |
| 8    |  |
| 8.5  |  |
| 9    |  |
| 9.5  |  |
| 10   |  |
| 10.5 |  |
| 11   |  |
| 11.5 |  |
| 12   |  |
| 12.5 |  |
| 13   |  |
| 13.5 |  |
|      |  |

14 14.5 15 16.5 17 17.5 18 18.5 19 19.5 20 20.5 21 21.5 22 22.5 23 23.5 24 24.5 25 25.5 26 26.5 27 27.5 43.5