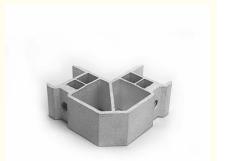

# Aluminum One Piece Corner Molding for Modern Door Window Joints Durable Modern Design

## **Aluminum One Piece Corner Molding for Modern Door Window Joints**

Durable modern design corner molding crafted from high-quality aluminum for superior performance in residential and commercial applications.

# Key Features

One-piece construction for easy installation

6063-T5 primary aluminum material

Corrosion and impact resistant

Sleek modern design complements contemporary architecture

Versatile application for doors and windows

## **Product Specifications**

| Attribute         | Value                                          |
|-------------------|------------------------------------------------|
| Material          | 6063-T5 Primary Aluminum                       |
| Color             | Primary Colors                                 |
| Surface Treatment | Optional Aluminum Surface/Surface Sandblasting |
| Packing           | Carton Box (500pcs/carton or custom)           |
| Usage Scenarios   | Aluminum Profile Doors and Windows             |
| Warranty          | 3 Years                                        |