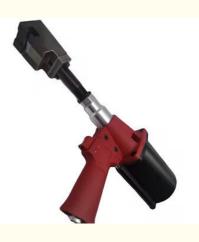

### Modern Design Aluminium Exhaust Vent Handle Punching Machine

#### **Key Features:**

Precision punching for 5×30mm drain holes in exhaust vent handles Robust steel frame construction for stability

Adjustable punching die for hole accuracy

Semi-automatic/manual operation modes

#### **Product Specifications**

| Attribute           | Specification                         |
|---------------------|---------------------------------------|
| Model Type          | Hole Puncher (Exhaust Vent Handle)    |
| Punched Hole Size   | 5×30mm (oval-shaped)                  |
| Capacity            | 12 Gauge (2.5mm) Aluminium            |
| Dimensions          | 34cm × 21cm × 8cm                     |
| Weight              | 2 Kg (4.4 Lb)                         |
| Power               | 1000W                                 |
| Voltage             | 220V                                  |
| Production Capacity | 50 Sets/month                         |
| Warranty            | 6 Months (1 Year for Core Components) |