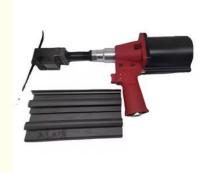

### Modern Design Aluminium Exhaust Vent Handle Punching Machine

#### **Key Features:**

Precision punching for 5×30mm drain holes in exhaust vent handles Robust steel frame construction for stability

Adjustable punching die for hole accuracy

Semi-automatic/manual operation modes

#### **Product Specifications**

| Attribute           | Specification                         |
|---------------------|---------------------------------------|
| Model Type          | Hole Puncher (Exhaust Vent Handle)    |
| Punched Hole Size   | 5×30mm (oval-shaped)                  |
| Capacity            | 12 Gauge (2.5mm) Aluminium            |
| Dimensions          | 34cm × 21cm × 8cm                     |
| Weight              | 2 Kg (4.4 Lb)                         |
| Power               | 1000W                                 |
| Voltage             | 220V                                  |
| Production Capacity | 50 Sets/month                         |
| Warranty            | 6 Months (1 Year for Core Components) |