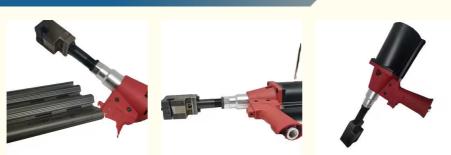

#### **Key Features:**

Precision punching for 5×30mm drain holes in exhaust vent handles Robust steel frame construction for stability

Adjustable punching die for hole accuracy

Semi-automatic/manual operation modes

#### **Technical Details**

Core Components: Bearing, Motor, PLC

Air Consumption: 5 CFM @ 90PSI

Stroke: 13 Mm (1/2")

Discharge Pressure: 6-9 bar (0.6-0.9 MPa)

Material Compatibility: Aluminum, Thermal Break Aluminum, Mild Steel, Stainless Steel

#### **Applications**

Ideal for construction works, building material manufacturing, HVAC system installations, and ventilation system fabrication. Perfect for creating standardized drain holes in various structural components.