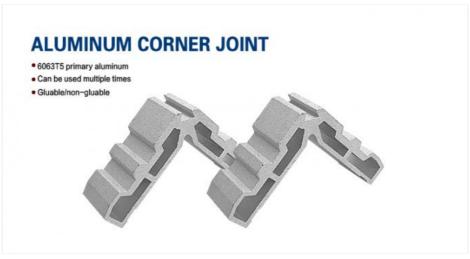

Application: Hotel,home,office

Design Style: ModernType: N/M

Product Name: Aluminum Corner Joint
 Material: 6063-T5 Primary Aluminum

Color: Primary Colors

Usage Scenarios: Aluminum Profile Doors And Windows
 Function: Connecting The Corner Of The Door Or

#### Material

6063-T5 primary aluminum

#### **Thickness**

5mm

#### **Surface Treatment**

Optional aluminum surface/surface sandblasting