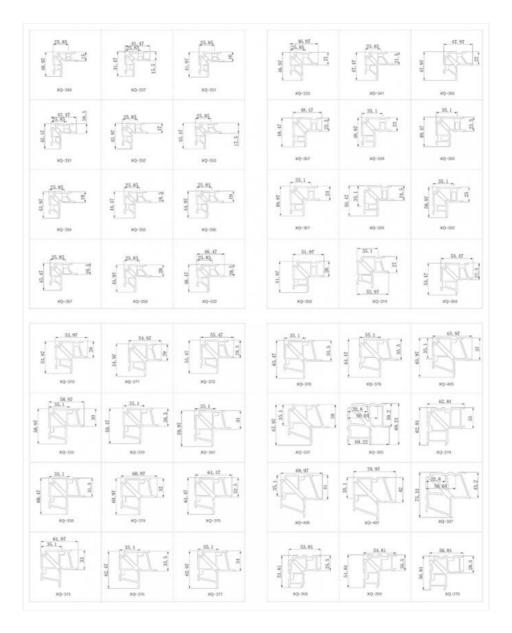

## **Customizable Height Parameters (Unit: mm)**

| 7  | 7.5  | 8  | 8.5  | 9  | 9.5  |
|----|------|----|------|----|------|
| 10 | 10.5 | 11 | 11.5 | 12 | 12.5 |
| 13 | 13.5 | 14 | 14.5 | 15 | 16.5 |
| 17 | 17.5 | 18 | 18.5 | 19 | 19.5 |
| 20 | 20.5 | 21 | 21.5 | 22 | 22.5 |
| 23 | 23.5 | 24 | 24.5 | 25 | 25.5 |
| 26 | 26.5 | 27 | 27.5 |    | 43.5 |

# **Product Images**