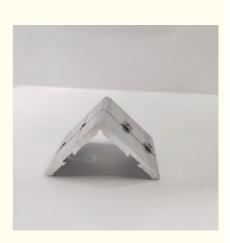

tion**

Place of Origin: China
Brand Name: XuanQing
Minimum Order Quantity: 500PCS
Price: Negotiable
Packaging Details: Carton Box
Delivery Time: 10-15 work days

Payment Terms:T1

• Supply Ability: 3000000pcs/mon



## **Product Specification**

• Warranty: 3 Years

• After-sale Service: Online Technical Support, Onsite Training,

Onsite Inspection, Free Spare Parts, Return

And Replacement

• Project Solution Capability: Graphic Design, Total Solution For Projects

Application: Hotel,home,office

Design Style: ModernType: N/M

Product Name: Aluminum Corner Joint
 Material: 6063-T5 Primary Aluminum

Color: Primary Colors

Usage Scenarios: Aluminum Profile Doors And Windows
 Function: Connecting The Corner Of The Door Or

Window Spelling

Feature: Durable And Solid

• Packing: Carton Box



# L Shape Corner Bracket Fittings Fasteners Thick 5mm Aluminum Extrusion Profile Angle Connector

#### **Product Overview**

The L Shape Corner Bracket Fittings are robust fasteners designed for connecting two perpendicular aluminum extrusion profiles. Crafted from high-quality 6063-T5 aluminum with 5mm thickness, these angle connectors ensure exceptional stability and load-bearing capacity for structural frameworks.

## **Key Features**

Precision L-shaped design for rigid 90° corner connections

Corrosion-resistant surface treatment options available

Pre-drilled holes for easy installation with screws or bolts

Durable construction for long-term performance

Ideal for industrial, commercial, and residential applications

#### **Product Attributes**

#### Material

6063-T5 primary alum