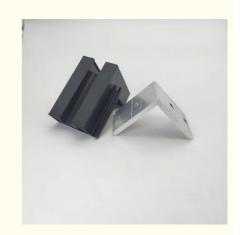

#### **Product Overview**

The L Shape Corner Bracket Fittings are robust fasteners designed for connecting two perpendicular aluminum extrusion profiles. Crafted from high-quality 6063-T5 aluminum with 5mm thickness, these angle connectors ensure exceptional stability and load-bearing capacity for structural frameworks.

## **Key Features**

Precision L-shaped design for rigid 90° corner connections

Corrosion-resistant surface treatment options available

Pre-drilled holes for easy installation with screws or bolts

Durable construction for long-term performance