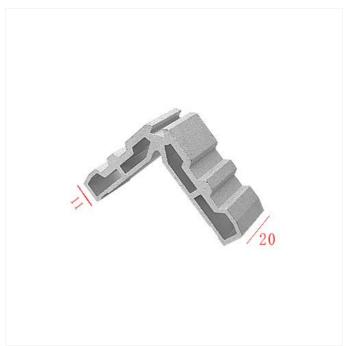

# L Shape Corner Bracket Fittings Fasteners Thick 5mm Aluminum Extrusion Profile Angle Connector

#### **Product Overview**

The L Shape Corner Bracket Fittings are robust fasteners designed for connecting two perpendicular aluminum extrusion profiles. Crafted from high-quality 6063-T5 aluminum with 5mm thickness, these angle connectors ensure exceptional stability and load-bearing capacity for structural frameworks.

## **Key Features**

Precision L-shaped design for rigid 90° corner connections

Corrosion-resistant surface treatment options available

Pre-drilled holes for easy installation with screws or bolts

Durable construction for long-term performance

#### Material

6063-T5 primary aluminum

#### **Thickness**

5mm