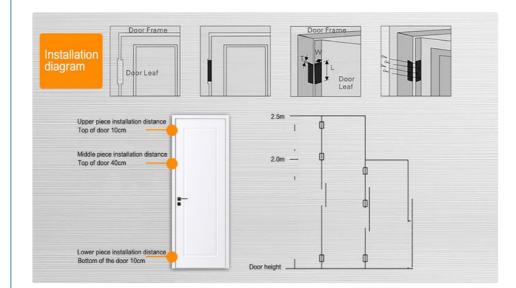

### Installation Guide

#### **Recommended Installation Measurements:**

- 1. Upper hinge: 10cm from top of door
- 2. Middle hinge: 40cm from top of door
- 3. Lower hinge: 10cm from bottom of door

Packaging & Shipping