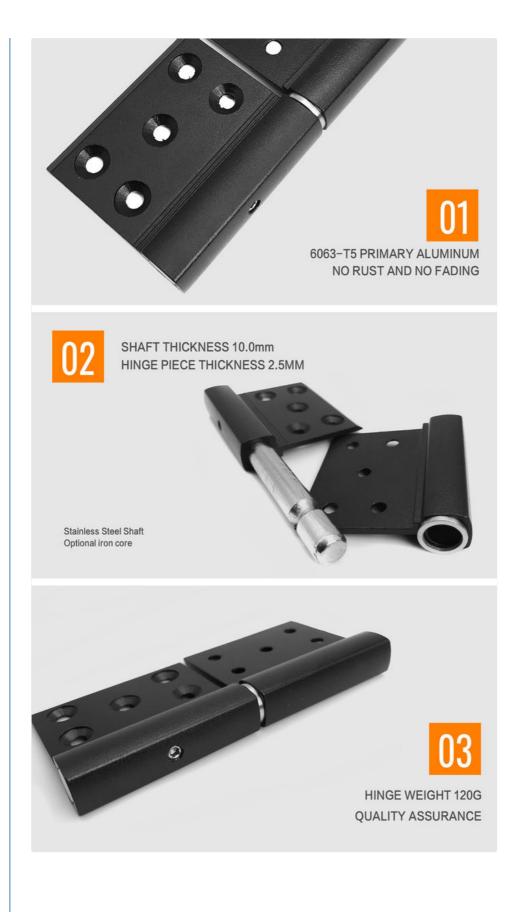

### **Product Specification**

| <ul> <li>Applications:</li> </ul>  | All Swing Door                                                                                                 |
|------------------------------------|----------------------------------------------------------------------------------------------------------------|
| <ul> <li>Design Style:</li> </ul>  | Modern                                                                                                         |
| Product Name:                      | Hinge                                                                                                          |
| <ul> <li>Material:</li> </ul>      | 6063-T5 Primary Aluminum                                                                                       |
| • Warranty:                        | 3 Years                                                                                                        |
| After-sale Service:                | Online Technical Support, Onsite Training,<br>Onsite Inspection, Return And Replacement                        |
| • Project Solution Capability:     | Graphic Design, Total Solution For Projects                                                                    |
| Color:                             | Silver Or Customization Options                                                                                |
| <ul> <li>Opening Angle:</li> </ul> | 0-180 Degree                                                                                                   |
| Species:                           | Door Hardware                                                                                                  |
| • Packing:                         | Carton Box                                                                                                     |
| • Finish:                          | Oxidation / Sandblasting                                                                                       |
| Highlight:                         | Silver Aluminium Door Hinges, 180 Degree<br>Opening Aluminium Door Hinges,<br>Customized Aluminium Door Hinges |

#### **Product Description**

Enhance your doors and windows with our premium Silver Aluminium Door Hinges. These versatile hinges offer a smooth 0-180-degree opening range, allowing flexible adjustment for various installation requirements. Crafted from high-quality 6063-T5 aluminum with oxidation/sandblasting finish, they combine durability with modern aesthetics suitable for both residential and commercial spaces.

#### **Key Features**

Full 180-degree opening range for maximum flexibility

High-quality 6063-T5 primary aluminum construction

Silver oxidation/sandblasting finish (custom colors available)

Suitable for all swing door applications

#### **Technical Specifications**

| Applications  | Flush doors, bathroom doors, room doors, interior doors, aluminum doors      |
|---------------|------------------------------------------------------------------------------|
| Material      | 6063-T5 primary aluminum                                                     |
| Color Options | Silver or customized finishes                                                |
| Packaging     | 300pcs/ctn (small hinges), 200pcs/ctn (large hinges) or customized packaging |
| Services      | OEM/ODM available, free samples, technical support                           |