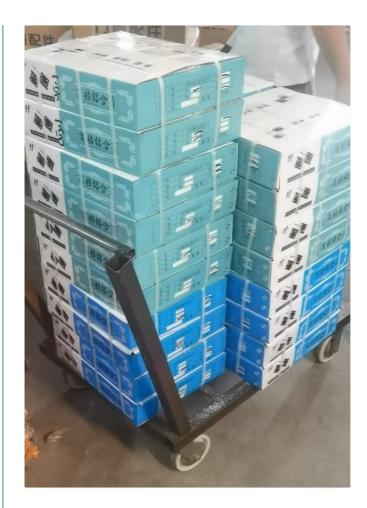

#### **Recommended Installation Measurements:**

- 1. Upper hinge: 10cm from top of door
- 2. Middle hinge: 40cm from top of door
- 3. Lower hinge: 10cm from bottom of door

Packaging & Shipping