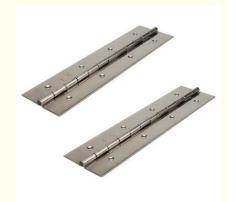

# 1.8 Meter Length Heavy-Duty Stainless Steel Continuous Piano Hinge For **Cabinet Doors**

# 1.8 Meter Length Heavy-Duty Stainless Steel Continuous Piano Hinge For Cabinet Doors