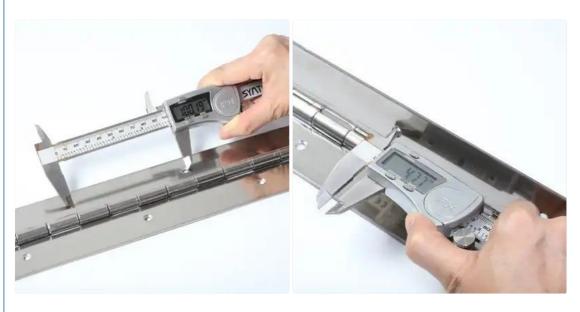

#### **Product Specifications**

| Material      | 304 Stainless Steel |
|---------------|---------------------|
| Size          | 508×50×1.5mm        |
| Pin Diameter  | 3.0mm               |
| Hole Diameter | 4.0mm               |
| Hole Spacing  | 101.6mm             |
| Open Angle    | 0-270°              |
| Package       | 50pcs/knit bag      |

# **Manufacturing Quality**