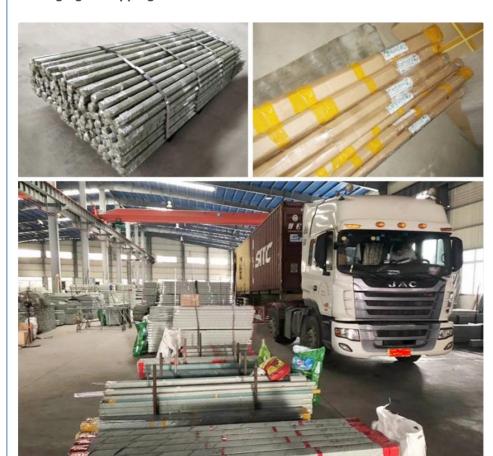

ess support

Exceptional corrosion resistance

Smooth 0-270° operation with ball bearing mechanism

Fingerprint-resistant brushed finish

Heavy-duty capacity for large cabinet doors

#### **Product Specifications**

| Material      | 304 Stainless Steel |
|---------------|---------------------|
| Size          | 508×50×1.5mm        |
| Pin Diameter  | 3.0mm               |
| Hole Diameter | 4.0mm               |
| Hole Spacing  | 101.6mm             |
| Open Angle    | 0-270°              |
| Package       | 50pcs/knit bag      |

## **Applications**

Kitchen cabinets, bathroom vanities, home office furniture, storage units, explosion-proof cabinets, fire hydrants, mailboxes, dressing cabinets, and mirror cabinet doors.





# **Manufacturing Quality**













# Packaging & Shipping



# **About Foshan Xuanqing**

Foshan Xuanqing Door and Window Accessories Company specializes in high-quality hardware manufacturing. Our state-of-the-art facilities and skilled technicians produce durable stainless steel hinges with exceptional corrosion

resistance. We offer both standard products and custom solutions to meet specific requirements.















aluminium-hardware.com

Guangdong Foshan Nanhai No. 5-1, Songgang Lianbiao Industrial Zone, Shishan Town