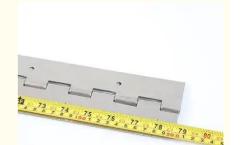

#### **Product Specifications**

| Material      | 304 Stainless Steel |
|---------------|---------------------|
| Size          | 508×50×1.5mm        |
| Pin Diameter  | 3.0mm               |
| Hole Diameter | 4.0mm               |
| Hole Spacing  | 101.6mm             |
| Open Angle    | 0-270°              |
| Package       | 50pcs/knit bag      |