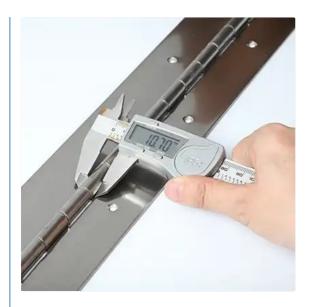

#### **Product Specifications**

| Material      | 304 Stainless Steel |
|---------------|---------------------|
| Size          | 508×50×1.5mm        |
| Pin Diameter  | 3.0mm               |
| Hole Diameter | 4.0mm               |
| Hole Spacing  | 101.6mm             |
| Open Angle    | 0-270°              |
| Package       | 50pcs/knit bag      |

# **Manufacturing Quality**