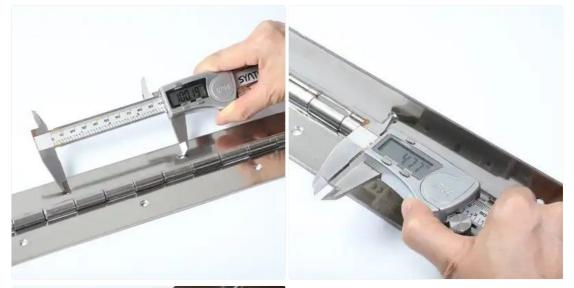

#### **Technical Specifications**

Material: Stainless steel 304 Size: 508×50×1.5mm Pin Diameter: 3.0mm Package: 50pcs/knit bag