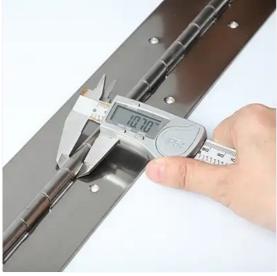

#### **Technical Specifications**

Material: Stainless steel 304 Size: 508×50×1.5mm Pin Diameter: 3.0mm Package: 50pcs/knit bag