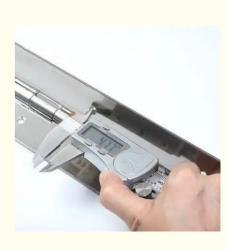

#### **Technical Specifications**

Material: Stainless steel 304 Size: 508×50×1.5mm Pin Diameter: 3.0mm Package: 50pcs/knit bag