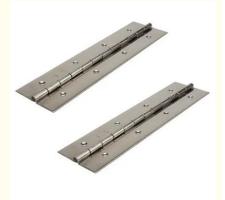

#### **Product Attributes**

| Attribut<br>e    | Value                                                                                                                                                      |
|------------------|------------------------------------------------------------------------------------------------------------------------------------------------------------|
| Туре             | Furniture Hinge                                                                                                                                            |
| Material         | 304 Stainless Steel                                                                                                                                        |
| Pin<br>Diameter  | 3.0mm                                                                                                                                                      |
| Hole<br>Diameter | 4.0mm                                                                                                                                                      |
| Hole<br>Spacing  | 101.6mm                                                                                                                                                    |
| Open<br>Angle    | 0-270°                                                                                                                                                     |
| Package          | 50pcs/knit Bag                                                                                                                                             |
| Applicati<br>ons | Kitchen, Bathroom, Home Office, Storage & Closet, Furniture, Explosion-proof Cabinet, Fire Hydrant,<br>Mailbox, Dressing Cabinet Door, Mirror Cabinet Door |

#### Furniture Hinge

Kitchen, Bathroom, Home Office, Storage & Closet, Furniture, Explosion-proof Cabinet, Fire Hydrant, Mailbox, Dressing Cabinet

- Ν
- Mail Packing: Application:
- Design Style:
- Product Name:
- Material:
- Pin Diameter:
- Usage Scenarios:
- Hole Diameter:
- Hole Spacing:
- Pin Material:
- Open Angle:
- Package:

- Modern
- Hinges
- 304 Stainless Steel
- 3.0mm
- Folding Furniture Category

Door, Mirror Cabinet Door

- 4.0mm
  - 101.6mm
  - 304 Stainless Steel
- 0-270°
- 50pcs/knit Bag