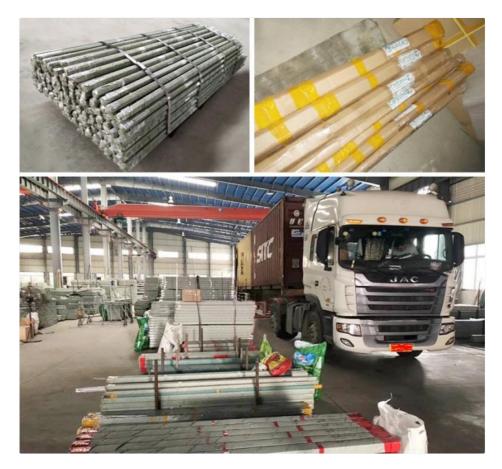

actured from premium-grade stainless steel, ensuring exceptional durability, corrosion resistance, and long-lasting performance. Designed as a long piano continuous hinge, it features a seamless, extended design that provides smooth and stable motion for various applications.

#### **Key Features**

Premium 304 stainless steel construction

Integrated locking mechanism for enhanced security

Smooth 0-270° rotation with ball bearing design

Corrosion-resistant for long-term durability

Modern aesthetic with easy maintenance

Suitable for heavy-duty commercial and residential use

#### **Technical Specifications**

Material: Stainless steel 304 Size: 508×50×1.5mm Pin Diameter: 3.0mm Package: 50pcs/knit bag

#### **Product Images**





Factory Showcase









### **Packing and Delivery**



#### **Company Profile**

Foshan Xuanqing Door and Window Accessories Company is a renowned enterprise specializing in the production of door and window accessories. Equipped with state-of-the-art production facilities and a team of highly skilled professionals, we

ensure that our stainless steel long hinges are crafted to perfection.