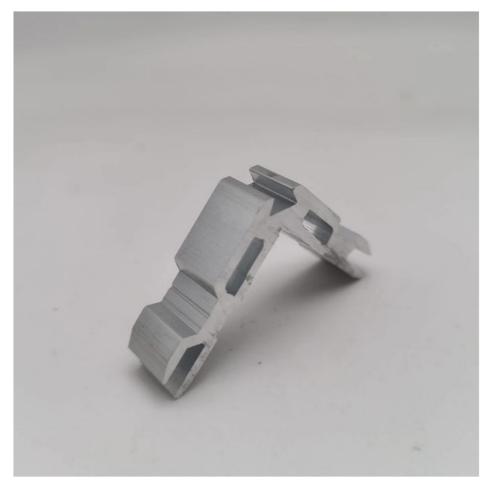

# Easy To Install Aluminium Corner Joint For Screen Window Frame Corner Connections

Application: Hotel,home,office

Design Style: ModernType: N/M

Product Name: Aluminum Corner Joint
 Material: 6063-T5 Primary Aluminum

Color: Primary Colors

Usage Scenarios: Aluminum Profile Doors And Windows
 Function: Connecting The Corner Of The Door Or

Window Spelling

• Feature: Durable And Solid

Packing: Carton Box

#### **Key Features**

Material: High-grade 6063-T5 primary aluminum

Installation: Extremely easy to install, requiring minimal tools and effort

Function: Connects the corners of screen window frames securely, enhancing structural stability