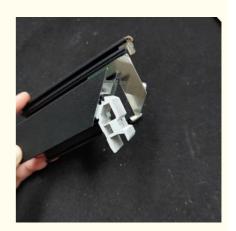

# Easy To Install Aluminium Corner Joint For Screen Window Frame Corner Connections

Application: Hotel,home,office

Design Style: ModernType: N/M

Product Name: Aluminum Corner Joint
 Material: 6063-T5 Primary Aluminum

Color: Primary Colors

Usage Scenarios: Aluminum Profile Doors And Windows
 Function: Connecting The Corner Of The Door Or

Window Spelling

• Feature: Durable And Solid

Packing: Carton Box