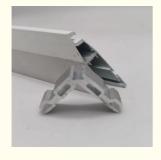

## **Specifications**

| Product name | Aluminum Corner Joint |
|--------------|-----------------------|
|--------------|-----------------------|

| Material           | 6063-T5 primary aluminum                                                                                                            |
|--------------------|-------------------------------------------------------------------------------------------------------------------------------------|
| Usage<br>Scenarios | Used for all kinds of aluminum or UPVC casement, swing sliding windows or doors, French doors and windows, hinged doors and windows |
| Packing            | 1, No special requirements, 500pcs/carton. 2, Or according to customer's requirement.                                               |
| Services           | OEM, ODM services are available. Free samples are available.                                                                        |
| Payment<br>Method  | 30% T/T deposit in advanced, 70% T/T balance before shipment.                                                                       |
| Delivery<br>time   | Usually within 25 days                                                                                                              |