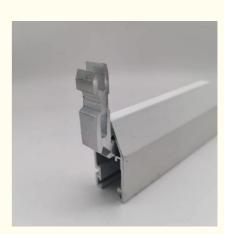

#### **Product Description**

Our Easy to Install Aluminium Corner Joint is a remarkable hardware solution designed specifically for screen window frame corner connections. Crafted from high-grade aluminium, this corner joint offers an optimal blend of strength and lightweight properties.

#### **Key Features**

Material: High-grade 6063-T5 primary aluminum

Installation: Extremely easy to install, requiring minimal tools and effort

Function: Connects the corners of screen window frames securely, enhancing structural stability

Advantages: Lightweight yet strong, corrosion-resistant, suitable for various environments

Application: Ideal for both residential and commercial screen window frame assembly and repair