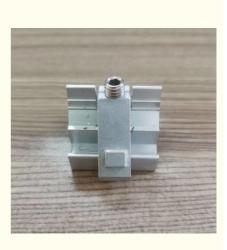

## **Aluminum Alloy Corner Joint for Doors and Windows**

#### **Product Overview**

High-quality aluminum alloy corner joints designed for connecting window and door components at corners. These precision-engineered accessories provide structural stability while maintaining an aesthetic finish.

### **Product Features**

V-shaped 45-degree connecting design for perfect corner joints

Lightweight yet durable aluminum construction

Corrosion-resistant for long-lasting performance

Precision manufacturing ensures perfect fit