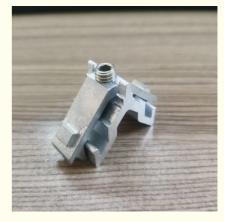

## **Aluminum Alloy Corner Joint for Doors and Windows**

#### **Product Overview**

High-quality aluminum alloy corner joints designed for connecting window and door components at corners. These precision-engineered accessories provide structural stability while maintaining an aesthetic finish.

### **Product Features**

V-shaped 45-degree connecting design for perfect corner joints

Lightweight yet durable aluminum construction

Corrosion-resistant for long-lasting performance

Precision manufacturing ensures perfect fit