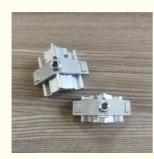

## **Aluminum Alloy Corner Joint for Doors and Windows**

#### **Product Overview**

High-quality aluminum alloy corner joints designed for connecting window and door components at corners. These precision-engineered accessories provide structural stability while maintaining an aesthetic finish.

### **Product Features**

V-shaped 45-degree connecting design for perfect corner joints

Lightweight yet durable aluminum construction

Corrosion-resistant for long-lasting performance

Precision manufacturing ensures perfect fit