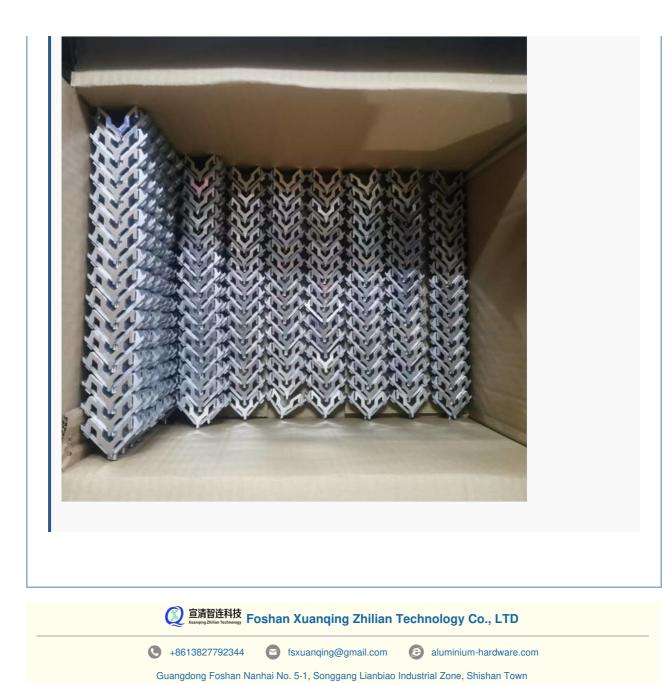

#### **Key Specifications**

| Attribute         | Value                                          |
|-------------------|------------------------------------------------|
| Material          | 6063-T5 primary aluminum                       |
| Warranty          | 3 years                                        |
| Surface Treatment | Optional aluminum surface/surface sandblasting |
| Packing           | Carton Box (500pcs/carton standard or custom)  |
| Applications      | Hotel, home, office window and door systems    |

### **Product Images**

Download Product Documentation