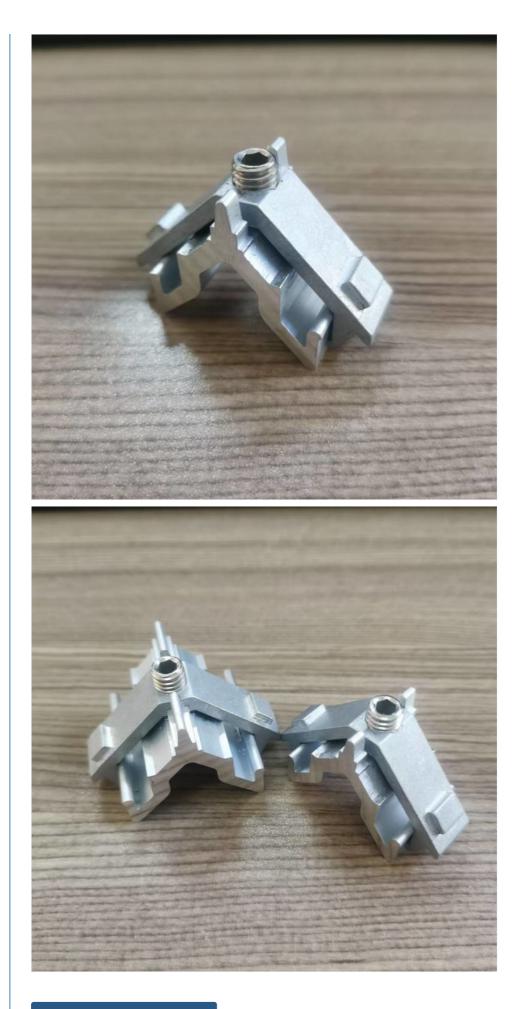

## **Aluminum Alloy Corner Joint for Doors and Windows**

#### **Product Overview**

High-quality aluminum alloy corner joints designed for connecting window and door components at corners. These precision-engineered accessories provide structural stability while maintaining an aesthetic finish.

### **Product Features**

V-shaped 45-degree connecting design for perfect corner joints

Lightweight yet durable aluminum construction

Corrosion-resistant for long-lasting performance

Precision manufacturing ensures perfect fit

Enhances both structural integrity and aesthetic value