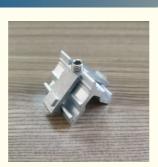

## **Aluminum Alloy Corner Joint for Doors and Windows**

#### **Product Overview**

High-quality aluminum alloy corner joints designed for connecting window and door components at corners. These precision-engineered accessories provide structural stability while maintaining an aesthetic finish.

### **Product Features**

V-shaped 45-degree connecting design for perfect corner joints

Lightweight yet durable aluminum construction

Corrosion-resistant for long-lasting performance

Precision manufacturing ensures perfect fit