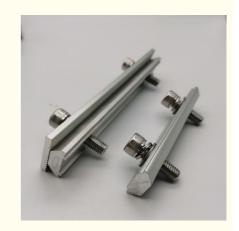

## **Specification**

| Accessory Name | Function                     | Features                                       |
|----------------|------------------------------|------------------------------------------------|
| Rail           | Support and fix solar panels | High strength and corrosion resistance         |
| Mid clamp      | Connect and fix solar panels | Made of aluminum alloy, ensuring stability     |
| Solar clamp    | Fix solar panels             | High strength and corrosion resistance         |
| Connectors     | Connect various components   | Improve system stability and reliability       |
| Bases          | Support the entire system    | Made of aluminum alloy and corrosion-resistant |
| Aluminum nuts  | Fix various components       | High strength and corrosion resistance         |