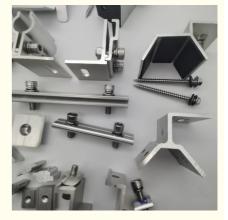

## **Specification**

| Accessory Name | Function                     | Features                                       |
|----------------|------------------------------|------------------------------------------------|
| Rail           | Support and fix solar panels | High strength and corrosion resistance         |
| Mid clamp      | Connect and fix solar panels | Made of aluminum alloy, ensuring stability     |
| Solar clamp    | Fix solar panels             | High strength and corrosion resistance         |
| Connectors     | Connect various components   | Improve system stability and reliability       |
| Bases          | Support the entire system    | Made of aluminum alloy and corrosion-resistant |
| Aluminum nuts  | Fix various components       | High strength and corrosion resistance         |