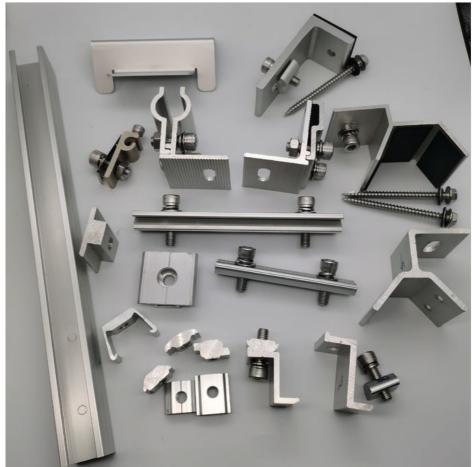

## **Specification**

| Accessory Name | Function                     | Features                                       |
|----------------|------------------------------|------------------------------------------------|
| Rail           | Support and fix solar panels | High strength and corrosion resistance         |
| Mid clamp      | Connect and fix solar panels | Made of aluminum alloy, ensuring stability     |
| Solar clamp    | Fix solar panels             | High strength and corrosion resistance         |
| Connectors     | Connect various components   | Improve system stability and reliability       |
| Bases          | Support the entire system    | Made of aluminum alloy and corrosion-resistant |
| Aluminum nuts  | Fix various components       | High strength and corrosion resistance         |