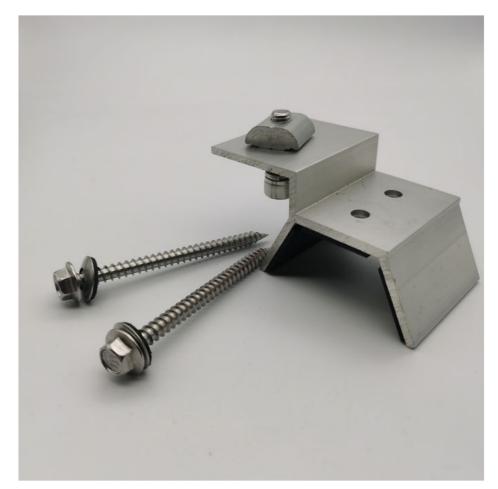

## **Specification**

| Accessory Name | Function                     | Features                                       |
|----------------|------------------------------|------------------------------------------------|
| Rail           | Support and fix solar panels | High strength and corrosion resistance         |
| Mid clamp      | Connect and fix solar panels | Made of aluminum alloy, ensuring stability     |
| Solar clamp    | Fix solar panels             | High strength and corrosion resistance         |
| Connectors     | Connect various components   | Improve system stability and reliability       |
| Bases          | Support the entire system    | Made of aluminum alloy and corrosion-resistant |
| Aluminum nuts  | Fix various components       | High strength and corrosion resistance         |