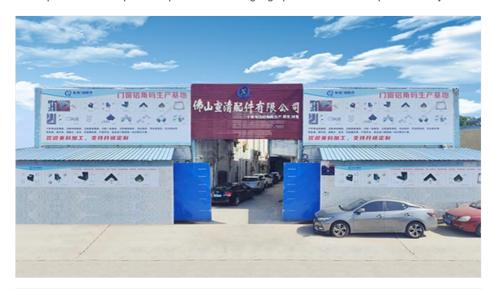

# **Company Profile**

Foshan Xuanqing specializes in manufacturing aluminum accessories for photovoltaic systems, including custom mold production for mid clamps and side clamps. Our 4500 square meter production facility features:

- 13 automatic production lines
- 3 standard production lines
- 36 stamping equipment units

We offer comprehensive services including product design, sampling, and production based on customer specifications, with rapid mold development capabilities ensuring high precision and short production cycles.