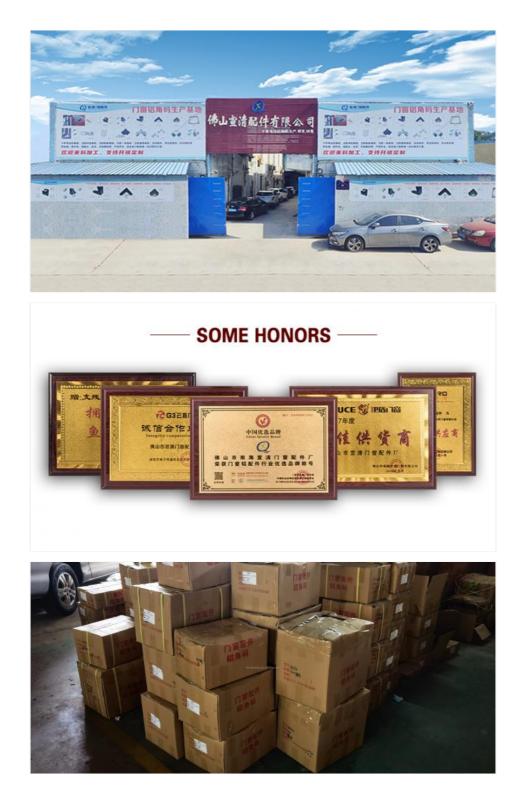

### **Company Profile**

Foshan Xuanqing Company specializes in manufacturing aluminum accessories for photovoltaic systems. We can customize molds for accessories such as mid clamps and side clamps.

Our company has a production base of 4500 square meters and a fully modern production line, including 13 automatic lines, 3 ordinary production lines, and 36 stamping equipment. We have strong production capacity and can conduct product design, sampling, and production according to customers' specific requirements and provided drawings/samples.

## Packing & Delivery

Our products are carefully packaged to ensure safe transportation and delivery. We offer flexible shipping options to meet your project timelines.

② 宣清智连科技 Foshan Xuanqing Zhilian Technology Co., LTD