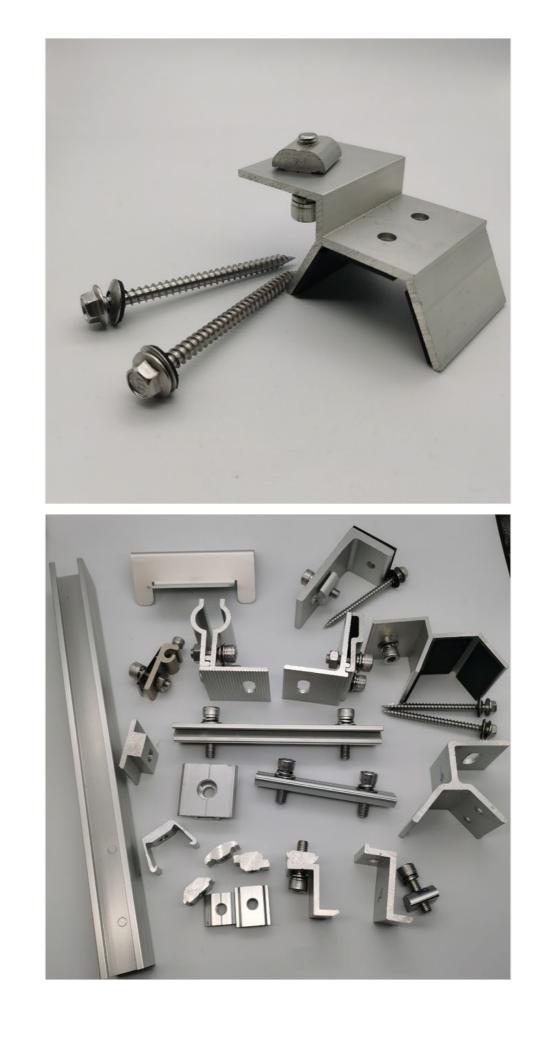

#### Specification

| Accessory Name | Function                     | Features                                                           |
|----------------|------------------------------|--------------------------------------------------------------------|
| Rail           | Support and fix solar panels | High strength and corrosion resistance                             |
| Mid clamp      | Connect and fix solar panels | Made of aluminum alloy, ensuring stability                         |
| Solar clamp    | Fix solar panels             | High strength and corrosion resistance                             |
| Connectors     | Connect various components   | Improve the stability and reliability of the solar mounting system |
| Bases          | Support the entire system    | Made of aluminum alloy and corrosion-resistant                     |
| Aluminum nuts  | Fix various components       | High strength and corrosion resistance                             |