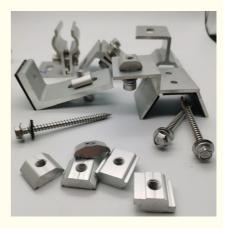

#### Specification

| Accessory Name | Function                     | Features                                                           |
|----------------|------------------------------|--------------------------------------------------------------------|
| Rail           | Support and fix solar panels | High strength and corrosion resistance                             |
| Mid clamp      | Connect and fix solar panels | Made of aluminum alloy, ensuring stability                         |
| Solar clamp    | Fix solar panels             | High strength and corrosion resistance                             |
| Connectors     | Connect various components   | Improve the stability and reliability of the solar mounting system |
| Bases          | Support the entire system    | Made of aluminum alloy and corrosion-resistant                     |
| Aluminum nuts  | Fix various components       | High strength and corrosion resistance                             |