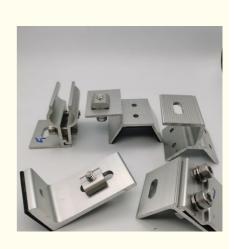

#### Specification

| Accessory Name | Function                     | Features                                                           |
|----------------|------------------------------|--------------------------------------------------------------------|
| Rail           | Support and fix solar panels | High strength and corrosion resistance                             |
| Mid clamp      | Connect and fix solar panels | Made of aluminum alloy, ensuring stability                         |
| Solar clamp    | Fix solar panels             | High strength and corrosion resistance                             |
| Connectors     | Connect various components   | Improve the stability and reliability of the solar mounting system |
| Bases          | Support the entire system    | Made of aluminum alloy and corrosion-resistant                     |
| Aluminum nuts  | Fix various components       | High strength and corrosion resistance                             |