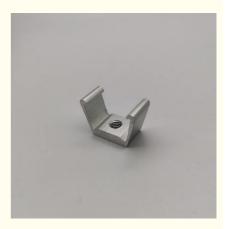

# 30mm 35mm Aluminum Mid Clamp For Solar Panel Mounting **System**

### 30mm 35mm Aluminum Mid Clamp For Solar Panel Mounting System

#### **Product Description**

The 30mm/35mm aluminum hardware solar rail mid clamp is an essential component for solar panel mounting systems. Manufactured from high-quality aluminum, this durable clamp offers excellent corrosion resistance and long-term reliability. Key features:

Precisely engineered for 30mm or 35mm solar panel mounting systems

Secures solar panels to rails with optimal stability

Aluminum construction ensures durability and weather resistance

Available in custom mold configurations