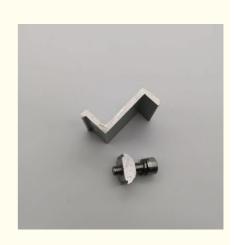

# 30mm 35mm Aluminum Mid Clamp For Solar Panel Mounting **System**

### 30mm 35mm Aluminum Mid Clamp For Solar Panel Mounting System

#### **Product Description**

The 30mm/35mm aluminum hardware solar rail mid clamp is an essential component for solar panel mounting systems. Manufactured from high-quality aluminum, this durable clamp offers excellent corrosion resistance and long-term reliability. Key features:

Precisely engineered for 30mm or 35mm solar panel mounting systems

Secures solar panels to rails with optimal stability

Aluminum construction ensures durability and weather resistance

Available in custom mold configurations