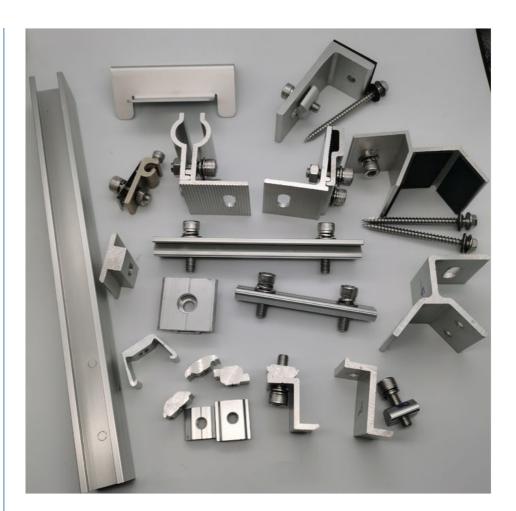

### More Images

#### **Technical Specifications**

| Accessory Name | Function                     | Features                                  |
|----------------|------------------------------|-------------------------------------------|
| Rail           | Support and fix solar panels | High strength and corrosion resistance    |
| Mid clamp      | Connect and fix solar panels | Aluminum alloy construction for stability |
| Solar clamp    | Fix solar panels             | High strength and corrosion resistance    |
| Connectors     | Connect various components   | Improves system stability and reliability |
| Bases          | Support the entire system    | Aluminum alloy and corrosion-resistant    |
| Aluminum nuts  | Fix various components       | High strength and corrosion resistance    |