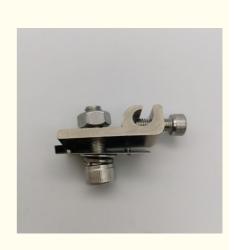

#### **Product Description**

Essential mid clamp and end clamps made of high-quality aluminium hardware are crucial components for solar panel mounting bracket systems. These precision-crafted clamps offer exceptional durability and weather resistance for long-term outdoor installations.

The mid clamp and end clamps work together to securely fasten solar panels to mounting brackets, ensuring optimal stability and energy capture efficiency. Custom mold options are available to meet specific project requirements.

#### **Key Features**

Material: High-grade aluminium alloy

Function: Secure solar panels to mounting brackets

Components: Includes mid clamp and end clamps

Advantages: Weather-resistant, durable construction, reliable performance