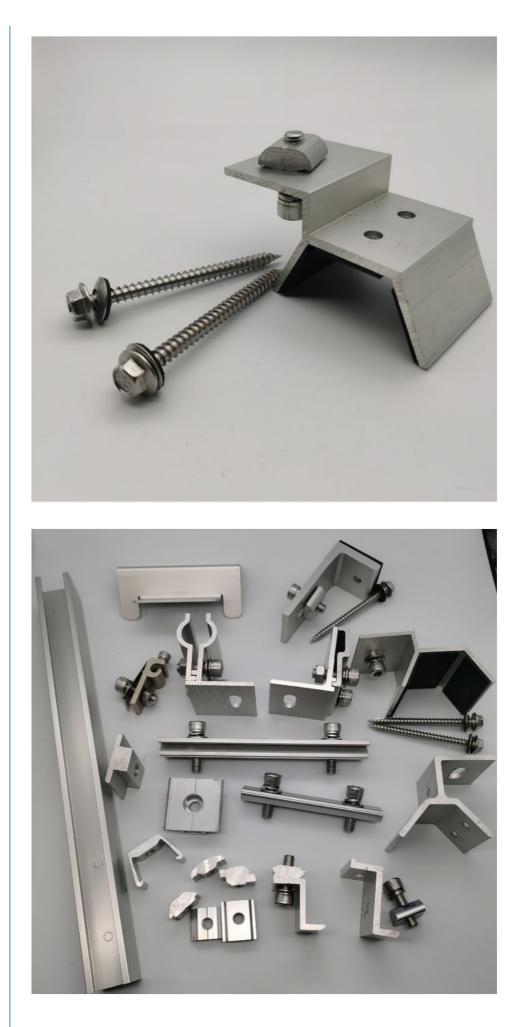

#### **Technical Specifications**

| Component     | Function                     | Features                                  |
|---------------|------------------------------|-------------------------------------------|
| Rail          | Support and fix solar panels | High strength and corrosion resistance    |
| Mid clamp     | Connect and fix solar panels | Aluminum alloy construction for stability |
| Solar clamp   | Fix solar panels             | High strength and corrosion resistance    |
| Connectors    | Connect system components    | Enhances system stability and reliability |
| Bases         | Support the entire system    | Corrosion-resistant aluminum alloy        |
| Aluminum nuts | Fix various components       | High strength and corrosion resistance    |