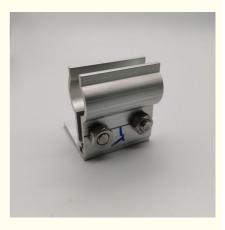

#### **Product Description**

Essential mid clamp and end clamps made of high-quality aluminium hardware are crucial components for solar panel mounting bracket systems. These precision-crafted clamps offer exceptional durability and weather resistance for long-term outdoor installations.

The mid clamp and end clamps work together to securely fasten solar panels to mounting brackets, ensuring optimal stability and energy capture efficiency. Custom mold options are available to meet specific project requirements.

#### **Key Features**

Material: High-grade aluminium alloy

Function: Secure solar panels to mounting brackets

Components: Includes mid clamp and end clamps

Advantages: Weather-resistant, durable construction, reliable performance