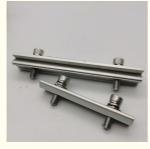

#### **Product Description**

Essential mid clamp and end clamps made of high-quality aluminium hardware are crucial components for solar panel mounting bracket systems. These precision-crafted clamps offer exceptional durability and weather resistance for long-term outdoor installations.

The mid clamp and end clamps work together to securely fasten solar panels to mounting brackets, ensuring optimal stability and energy capture efficiency. Custom mold options are available to meet specific project requirements.

#### **Key Features**

Material: High-grade aluminium alloy

Function: Secure solar panels to mounting brackets

Components: Includes mid clamp and end clamps

Advantages: Weather-resistant, durable construction, reliable performance