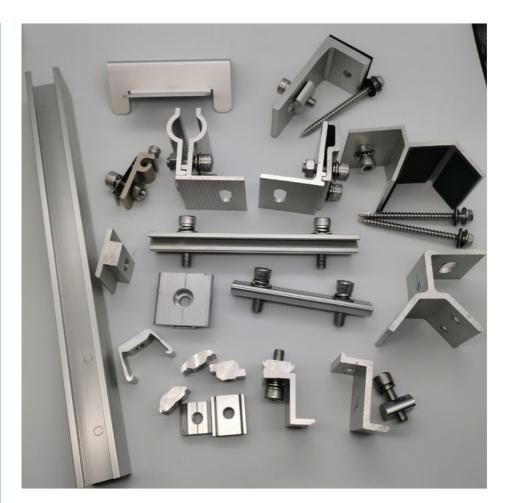

#### **Technical Specifications**

| Component     | Function                     | Features                                       |
|---------------|------------------------------|------------------------------------------------|
| Rail          | Support and fix solar panels | High strength and corrosion resistance         |
| Mid clamp     | Connect and fix solar panels | Made of aluminum alloy, ensuring stability     |
| Solar clamp   | Fix solar panels             | High strength and corrosion resistance         |
| Connectors    | Connect various components   | Improve system stability and reliability       |
| Bases         | Support the entire system    | Made of aluminum alloy and corrosion-resistant |
| Aluminum nuts | Fix various components       | High strength and corrosion resistance         |