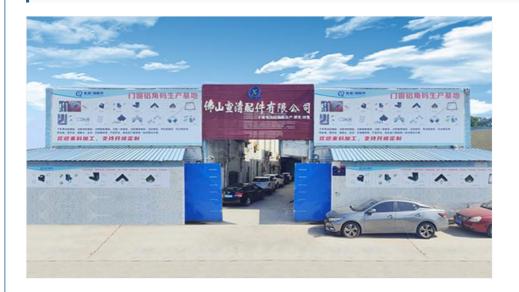

#### **Manufacturer Profile**

Foshan Xuanqing specializes in manufacturing aluminum accessories for photovoltaic systems, offering custom mold production for components like mid clamps and side clamps.

Our 4500 square meter production facility features 13 automatic lines, 3 standard production lines, and 36 stamping equipment, ensuring strong production capacity. We provide comprehensive services including product design, sampling, and production according to customer specifications, with fast and precise mold development capabilities.