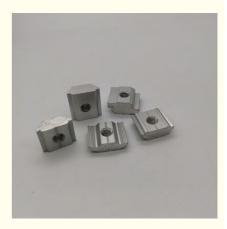

#### **Technical Specifications**

| Component     | Function                     | Features                                       |
|---------------|------------------------------|------------------------------------------------|
| Rail          | Support and fix solar panels | High strength and corrosion resistance         |
| Mid clamp     | Connect and fix solar panels | Made of aluminum alloy, ensuring stability     |
| Solar clamp   | Fix solar panels             | High strength and corrosion resistance         |
| Connectors    | Connect various components   | Improve system stability and reliability       |
| Bases         | Support the entire system    | Made of aluminum alloy and corrosion-resistant |
| Aluminum nuts | Fix various components       | High strength and corrosion resistance         |