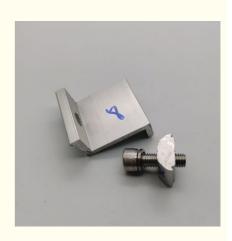

#### **Technical Specifications**

| Component     | Function                     | Features                                       |
|---------------|------------------------------|------------------------------------------------|
| Rail          | Support and fix solar panels | High strength and corrosion resistance         |
| Mid clamp     | Connect and fix solar panels | Made of aluminum alloy, ensuring stability     |
| Solar clamp   | Fix solar panels             | High strength and corrosion resistance         |
| Connectors    | Connect various components   | Improve system stability and reliability       |
| Bases         | Support the entire system    | Made of aluminum alloy and corrosion-resistant |
| Aluminum nuts | Fix various components       | High strength and corrosion resistance         |