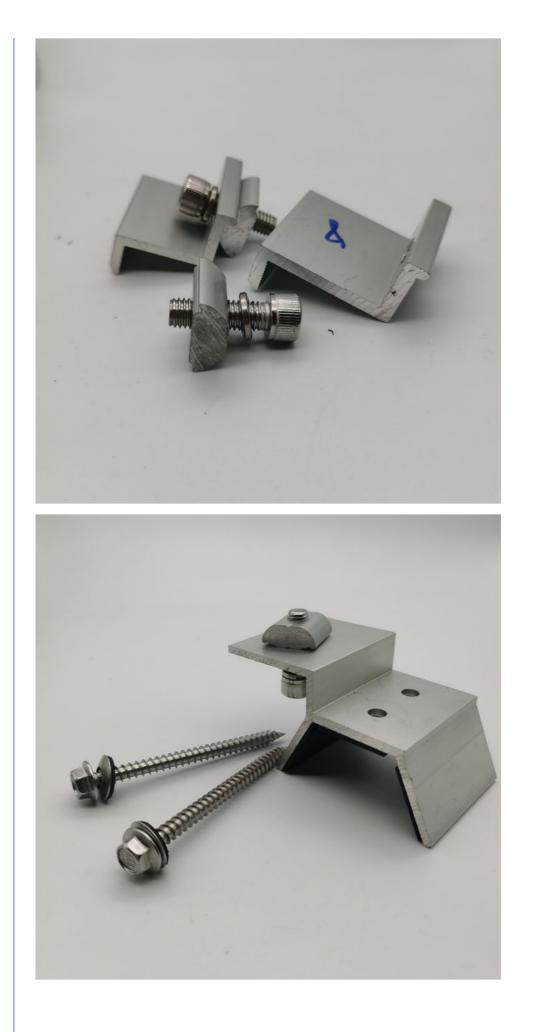

#### **Technical Specifications**

| Component     | Function                     | Features                                       |
|---------------|------------------------------|------------------------------------------------|
| Rail          | Support and fix solar panels | High strength and corrosion resistance         |
| Mid clamp     | Connect and fix solar panels | Made of aluminum alloy, ensuring stability     |
| Solar clamp   | Fix solar panels             | High strength and corrosion resistance         |
| Connectors    | Connect various components   | Improve system stability and reliability       |
| Bases         | Support the entire system    | Made of aluminum alloy and corrosion-resistant |
| Aluminum nuts | Fix various components       | High strength and corrosion resistance         |