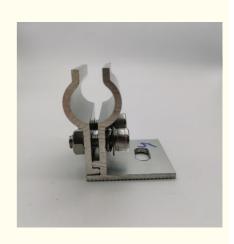

#### **Product Description**

The Modern Design Solar Panel Mounting Connector for Photovoltaic Film End Clamp and Mid Clamp is a sleek and innovative product. It is crafted with precision to ensure a seamless connection between the photovoltaic film and the mounting structure. The modern design not only enhances the aesthetic appeal but also provides superior functionality. This connector is made from high-quality materials that are durable and weather-resistant, making it ideal for long-term use in outdoor environments. It is specifically designed to work with end clamps and mid clamps, providing a secure and stable hold for the photovoltaic film.

#### Specification

| Accessory Name | Function                     | Features                                                            |
|----------------|------------------------------|---------------------------------------------------------------------|
| Rail           | Support and fix solar panels | High strength and corrosion resistance.                             |
| Mid clamp      | Connect and fix solar panels | Made of aluminum alloy, ensuring stability.                         |
| Solar clamp    | Fix solar panels             | High strength and corrosion resistance.                             |
| Connectors     | Connect various components   | Improve the stability and reliability of the solar mounting system. |
| Bases          | Support the entire system    | Made of aluminum alloy and corrosion-resistant.                     |
| Aluminum nuts  | Fix various components       | High strength and corrosion resistance.                             |