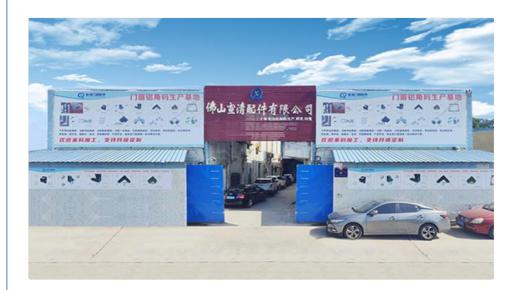

## **Company Profile**

Foshan Xuanqing Company is a company that specializes in manufacturing aluminum accessories for photovoltaic systems. It can customize molds for accessories such as mid clamps and side clamps.

The company has a production base of 4500 square meters and a fully modern production line, including 13 automatic lines, 3 ordinary production lines, and 36 stamping equipment. It has strong production strength. At the same time, Xuanqing Company can conduct product design, sampling, and production according to customers' different needs and provided drawings and samples, meeting personalized product demands. It also has independent mold-opening capabilities with fast mold-opening speed, high mold-opening precision, and a short production cycle.

**Packing & Delivery** 

Guangdong Foshan Nanhai No. 5-1, Songgang Lianbiao Industrial Zone, Shishan Town