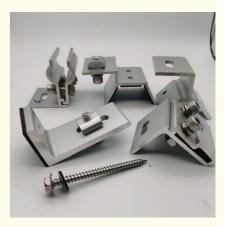

#### **Product Description**

The Modern Design Solar Panel Mounting Connector for Photovoltaic Film End Clamp and Mid Clamp is a sleek and innovative product. It is crafted with precision to ensure a seamless connection between the photovoltaic film and the mounting structure. The modern design not only enhances the aesthetic appeal but also provides superior functionality. This connector is made from high-quality materials that are durable and weather-resistant, making it ideal for long-term use in outdoor environments. It is specifically designed to work with end clamps and mid clamps, providing a secure and stable hold for the photovoltaic film.

#### Specification

| Accessory Name | Function                     | Features                                                            |
|----------------|------------------------------|---------------------------------------------------------------------|
| Rail           | Support and fix solar panels | High strength and corrosion resistance.                             |
| Mid clamp      | Connect and fix solar panels | Made of aluminum alloy, ensuring stability.                         |
| Solar clamp    | Fix solar panels             | High strength and corrosion resistance.                             |
| Connectors     | Connect various components   | Improve the stability and reliability of the solar mounting system. |
| Bases          | Support the entire system    | Made of aluminum alloy and corrosion-resistant.                     |
| Aluminum nuts  | Fix various components       | High strength and corrosion resistance.                             |