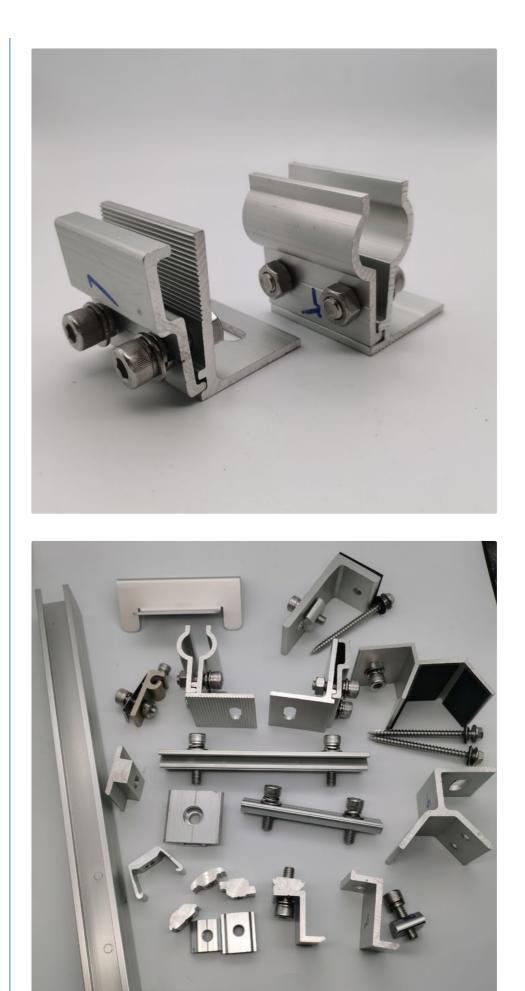

#### **Product Description**

The Modern Design Solar Panel Mounting Connector for Photovoltaic Film End Clamp and Mid Clamp is a sleek and innovative product. It is crafted with precision to ensure a seamless connection between the photovoltaic film and the mounting structure. The modern design not only enhances the aesthetic appeal but also provides superior functionality. This connector is made from high-quality materials that are durable and weather-resistant, making it ideal for long-term use in outdoor environments. It is specifically designed to work with end clamps and mid clamps, providing a secure and stable hold for the photovoltaic film.

#### Specification

| Accessory Name | Function                     | Features                                                            |
|----------------|------------------------------|---------------------------------------------------------------------|
| Rail           | Support and fix solar panels | High strength and corrosion resistance.                             |
| Mid clamp      | Connect and fix solar panels | Made of aluminum alloy, ensuring stability.                         |
| Solar clamp    | Fix solar panels             | High strength and corrosion resistance.                             |
| Connectors     | Connect various components   | Improve the stability and reliability of the solar mounting system. |
| Bases          | Support the entire system    | Made of aluminum alloy and corrosion-resistant.                     |
| Aluminum nuts  | Fix various components       | High strength and corrosion resistance.                             |