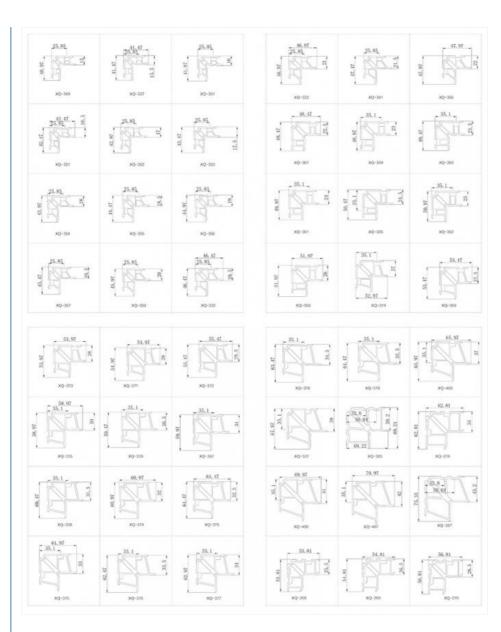

#### **Available Height Parameters (Unit: mm)**

| 7    |
|------|
| 7.5  |
| 8    |
| 8.5  |
| 9    |
| 9.5  |
| 10   |
| 10.5 |
| 11   |
|      |

| 11.5 |  |
|------|--|
| 12   |  |
| 12.5 |  |
| 13   |  |
| 13.5 |  |
| 14   |  |
| 14.5 |  |
| 15   |  |
| 16.5 |  |
| 17   |  |
| 17.5 |  |
| 18   |  |
| 18.5 |  |
| 19   |  |
| 19.5 |  |
| 20   |  |
| 20.5 |  |
| 21   |  |
| 21.5 |  |
| 22   |  |
| 22.5 |  |
| 23   |  |
| 23.5 |  |
| 24   |  |
| 24.5 |  |
| 25   |  |
| 25.5 |  |
| 26   |  |
| 26.5 |  |
| 27   |  |
| 27.5 |  |
| 43.5 |  |
|      |  |

### **Product Images**