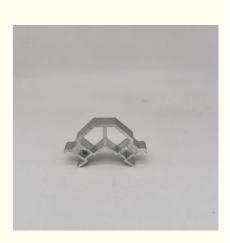

#### **Product Overview**

This aluminum hardware corner joint connector is specifically designed for connecting frames in window screen series. Made from durable 6063-T5 primary aluminum, it provides secure and stable corner connections for proper window screen installation and effective protection against debris and insects.

#### **Key Features**

Material: 6063-T5 primary aluminum for durability and corrosion resistance

Function: Secure corner connection for window screen frames

Surface treatment options: Aluminum surface or surface sandblasting

#### **Specifications**

| Attribute         | Value                                          |
|-------------------|------------------------------------------------|
| Product Name      | Aluminum Corner Joint                          |
| Material          | 6063-T5 primary aluminum                       |
| Usage Scenarios   | Aluminum profile doors and windows             |
| Function          | Connecting the corner of door or window frames |
| Packing           | Carton Box (500pcs/carton standard or custom)  |
| Surface Treatment | Optional aluminum surface/surface sandblasting |
| Warranty          | 1 Year                                         |