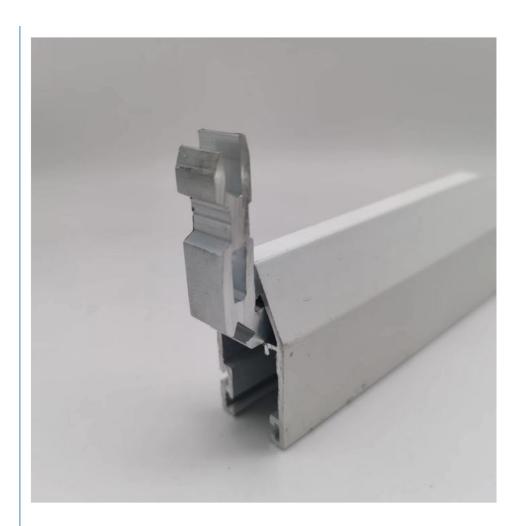

#### **Product Overview**

This aluminum hardware corner joint connector is specifically designed for connecting frames in window screen series. Made from durable 6063-T5 primary aluminum, it provides secure and stable corner connections for proper window screen installation and effective protection against debris and insects.

#### **Key Features**

Material: 6063-T5 primary aluminum for durability and corrosion resistance

Function: Secure corner connection for window screen frames

Surface treatment options: Aluminum surface or surface sandblasting

#### **Specifications**

| Attribute         | Value                                          |
|-------------------|------------------------------------------------|
| Product Name      | Aluminum Corner Joint                          |
| Material          | 6063-T5 primary aluminum                       |
| Usage Scenarios   | Aluminum profile doors and windows             |
| Function          | Connecting the corner of door or window frames |
| Packing           | Carton Box (500pcs/carton standard or custom)  |
| Surface Treatment | Optional aluminum surface/surface sandblasting |
| Warranty          | 1 Year                                         |