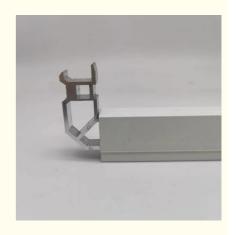

#### **Product Overview**

This aluminum hardware corner joint connector is specifically designed for connecting frames in window screen series. Made from durable 6063-T5 primary aluminum, it provides secure and stable corner connections for proper window screen installation and effective protection against debris and insects.

#### **Key Features**

Material: 6063-T5 primary aluminum for durability and corrosion resistance

Function: Secure corner connection for window screen frames

Surface treatment options: Aluminum surface or surface sandblasting

#### **Specifications**

| Attribute         | Value                                          |
|-------------------|------------------------------------------------|
| Product Name      | Aluminum Corner Joint                          |
| Material          | 6063-T5 primary aluminum                       |
| Usage Scenarios   | Aluminum profile doors and windows             |
| Function          | Connecting the corner of door or window frames |
| Packing           | Carton Box (500pcs/carton standard or custom)  |
| Surface Treatment | Optional aluminum surface/surface sandblasting |
| Warranty          | 1 Year                                         |