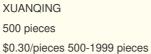

## 14mm × 20mm Aluminum Corner Connector for Folding Windows and Doors

### **Key Features**

Material: 6063-T5 primary aluminum Dimensions: 14mm height × 20mm width (customizable) Function: Secure corner connection for folding mechanisms Surface treatment: Optional aluminum surface/sandblasting Durable construction resistant to wear and tear Suitable for modern window and door systems

#### **Product Specifications**

| Product Name | Aluminum Corner Joint                                   |  |
|--------------|---------------------------------------------------------|--|
| Material     | 6063-T5 primary aluminum                                |  |
| Color        | Primary Colors                                          |  |
| Applications | Folding windows and doors, French doors, hinged systems |  |
| Packing      | 500pcs/carton or custom packaging available             |  |
| Warranty     | 1 Year                                                  |  |