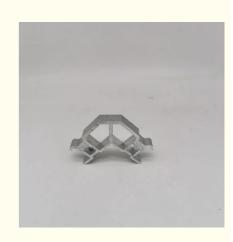

## 14mm × 20mm Aluminum Corner Connector for Folding Windows and Doors

### **Key Features**

Material: 6063-T5 primary aluminum Dimensions: 14mm height × 20mm width (customizable) Function: Secure corner connection for folding mechanisms Surface treatment: Optional aluminum surface/sandblasting Durable construction resistant to wear and tear Suitable for modern window and door systems

#### **Product Specifications**

| Product Name | Aluminum Corner Joint                                   |  |
|--------------|---------------------------------------------------------|--|
| Material     | 6063-T5 primary aluminum                                |  |
| Color        | Primary Colors                                          |  |
| Applications | Folding windows and doors, French doors, hinged systems |  |
| Packing      | 500pcs/carton or custom packaging available             |  |
| Warranty     | 1 Year                                                  |  |