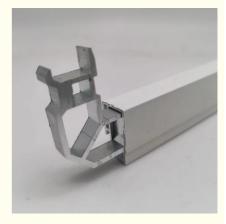

## 14mm × 20mm Aluminum Corner Connector for Folding Windows and Doors

### **Key Features**

Material: 6063-T5 primary aluminum Dimensions: 14mm height × 20mm width (customizable) Function: Secure corner connection for folding mechanisms Surface treatment: Optional aluminum surface/sandblasting Durable construction resistant to wear and tear Suitable for modern window and door systems

#### **Product Specifications**

| Product Name | Aluminum Corner Joint                                   |  |
|--------------|---------------------------------------------------------|--|
| Material     | 6063-T5 primary aluminum                                |  |
| Color        | Primary Colors                                          |  |
| Applications | Folding windows and doors, French doors, hinged systems |  |
| Packing      | 500pcs/carton or custom packaging available             |  |
| Warranty     | 1 Year                                                  |  |