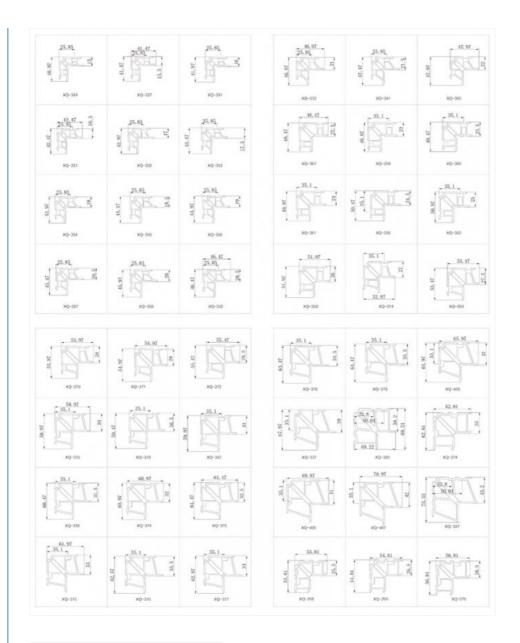

### Available Height Parameters (mm)

| 7-9.5   | 10-12.5 | 13-16.5                |
|---------|---------|------------------------|
| 17-19.5 | 20-22.5 | 23-25.5                |
| 26-27.5 | 43.5    | Custom sizes available |

### **Product Images**

Download Product Introduction PDF