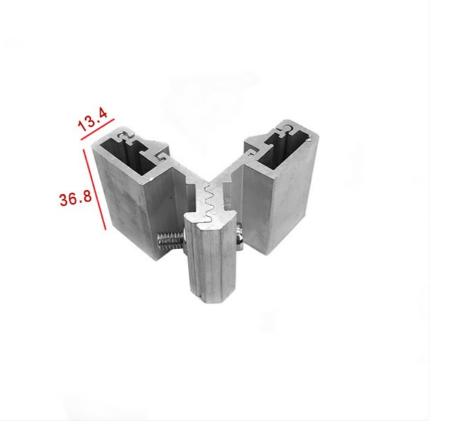

# Aluminium Hotel Window Frame Corner Joint Door Frame Bracket Primary Colors

#### **Product Overview**

A high-quality aluminum corner joint designed for connecting window and door frame corners in hotel, home, and office applications. Made from durable 6063-T5 primary aluminum with vibrant primary color options.

## **Key Features**

Material: 6063-T5 primary aluminum Color options: Vibrant primary colors

Application: Hotel, home, office window and door frames

Design: Modern style with smooth finish

Function: Secure corner connection for stability

• Color: Primary Colors

Usage Scenarios: Aluminum Profile Doors And Windows
 Function: Connecting The Corner Of The Door Or

Window Spelling

• Feature: Durable And Solid

• Project Solution Capability: Graphic Design, Total Solution For Projects

Application: Hotel,home,office

Design Style: ModernType: N/M

Product Name: Aluminum Corner Joint
 Material: 6063-T5 Primary Aluminum