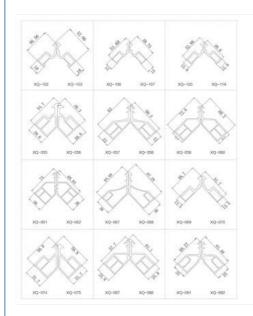

#### **Customizable Height Parameters (mm)**

| 10.8 |
|------|
| 11.5 |
| 12   |
| 12.8 |
| 14.3 |
| 15   |
| 15.3 |
| 16.3 |
| 17   |
|      |

| 4= 0                       |
|----------------------------|
| 17.6                       |
| 18                         |
| 18.6                       |
| 19.5                       |
| 20.6                       |
| 21.6                       |
| 22.6                       |
| 23.4                       |
| 24.6                       |
| 25.6                       |
| 26.6                       |
| 27.3                       |
| 28.6                       |
| 29.6                       |
| 30.6                       |
| 31.6                       |
| 32.6                       |
| 33.6                       |
| 34.9                       |
| Support mold customization |
|                            |