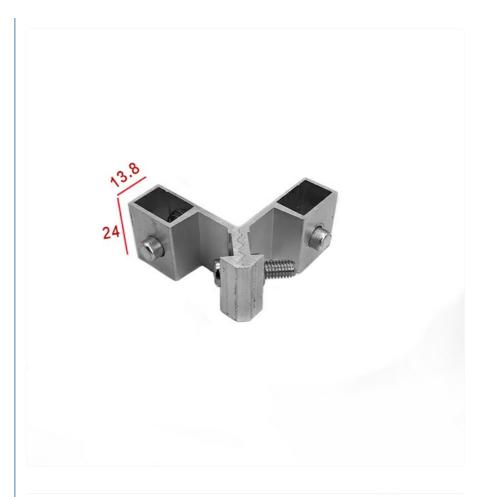

#### **Customizable Height Parameters (mm)**

| 10.8 |
|------|
| 11.5 |
| 12   |
| 12.8 |
| 14.3 |
| 15   |
| 15.3 |
| 16.3 |
| 17   |
|      |

| 4= 0                       |
|----------------------------|
| 17.6                       |
| 18                         |
| 18.6                       |
| 19.5                       |
| 20.6                       |
| 21.6                       |
| 22.6                       |
| 23.4                       |
| 24.6                       |
| 25.6                       |
| 26.6                       |
| 27.3                       |
| 28.6                       |
| 29.6                       |
| 30.6                       |
| 31.6                       |
| 32.6                       |
| 33.6                       |
| 34.9                       |
| Support mold customization |
|                            |