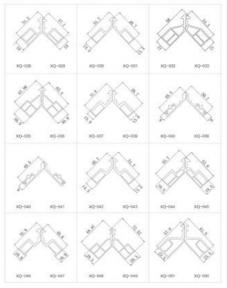

#### **Customizable Height Parameters (mm)**

| 10.8 |
|------|
| 11.5 |
| 12   |
| 12.8 |
| 14.3 |
| 15   |
| 15.3 |
| 16.3 |
| 17   |
|      |

| 4= 0                       |
|----------------------------|
| 17.6                       |
| 18                         |
| 18.6                       |
| 19.5                       |
| 20.6                       |
| 21.6                       |
| 22.6                       |
| 23.4                       |
| 24.6                       |
| 25.6                       |
| 26.6                       |
| 27.3                       |
| 28.6                       |
| 29.6                       |
| 30.6                       |
| 31.6                       |
| 32.6                       |
| 33.6                       |
| 34.9                       |
| Support mold customization |
|                            |