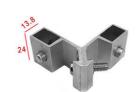

#### **Customizable Height Parameters (mm)**

| 10.8 |
|------|
| 11.5 |
| 12   |
| 12.8 |
| 14.3 |
| 15   |
| 15.3 |
| 16.3 |
| 17   |
|      |

| 4= 0                       |
|----------------------------|
| 17.6                       |
| 18                         |
| 18.6                       |
| 19.5                       |
| 20.6                       |
| 21.6                       |
| 22.6                       |
| 23.4                       |
| 24.6                       |
| 25.6                       |
| 26.6                       |
| 27.3                       |
| 28.6                       |
| 29.6                       |
| 30.6                       |
| 31.6                       |
| 32.6                       |
| 33.6                       |
| 34.9                       |
| Support mold customization |
|                            |