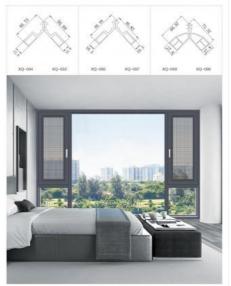

# **Product Images**

• Project Solution Capability: Graphic Design, Total Solution For Projects

Application: Hotel,home,office

Design Style: ModernType: N/M

Product Name: Aluminum Corner Joint
 Material: 6063-T5 Primary Aluminum

• Color: Primary Colors

Usage Scenarios: Aluminum Profile Doors And Windows
 Function: Connecting The Corner Of The Door Or

Window Spelling

• Feature: Durable And Solid