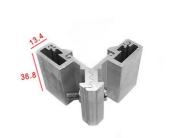

#### **Customizable Height Parameters (mm)**

| 10.8 |
|------|
| 11.5 |
| 12   |
| 12.8 |
| 14.3 |
| 15   |
| 15.3 |
| 16.3 |
| 17   |
|      |

| 4= 0                       |
|----------------------------|
| 17.6                       |
| 18                         |
| 18.6                       |
| 19.5                       |
| 20.6                       |
| 21.6                       |
| 22.6                       |
| 23.4                       |
| 24.6                       |
| 25.6                       |
| 26.6                       |
| 27.3                       |
| 28.6                       |
| 29.6                       |
| 30.6                       |
| 31.6                       |
| 32.6                       |
| 33.6                       |
| 34.9                       |
| Support mold customization |
|                            |