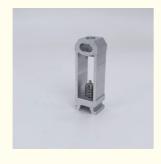

#### **Product Images**

The bottom of the corner connector rises up to both sides when screws are tightened, ensuring optimal stability and connection strength.