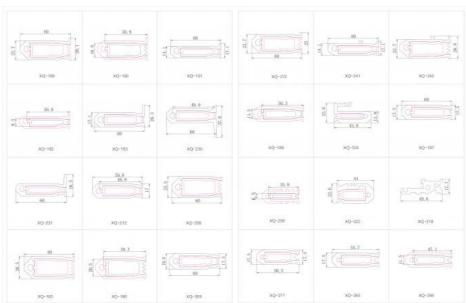

mary aluminum for superior durability

Precision 90-degree frame connection

Resistant to wear and tear for long-lasting performance

Available with optional surface treatments (aluminum surface/sandblasting)

Supports mold customization for specific project requirements

#### **Specifications**

| Attribute       | Value                                |
|-----------------|--------------------------------------|
| Material        | 6063-T5 primary aluminum             |
| Usage Scenarios | Aluminum profile doors and windows   |
| Application     | Hotel, home, office                  |
| Design Style    | Modern                               |
| Packing         | Carton Box (500pcs/carton or custom) |
| Warranty        | 1 Year                               |

#### **Product Images**







The bottom of the corner connector rises up to both sides when screws are tightened, ensuring optimal stability and connection strength.

# **Additional Resources**

Download Product Introduction

#### **Manufacturer Information**

Foshan Xuanqing Door and Window Accessories Co., Ltd. specializes in the research, development, and manufacturing of high-quality door and window accessories. With over ten years of industry experience, we offer comprehensive solutions

#### including:

Custom mold support

One-stop project solutions

Over twenty patented products

International quality standards compliance





# **Packing & Delivery**



Standard packaging includes 500 pieces per carton, with custom packaging options available upon request. Typical delivery time is within 25 days.

# ② 宣清智连科