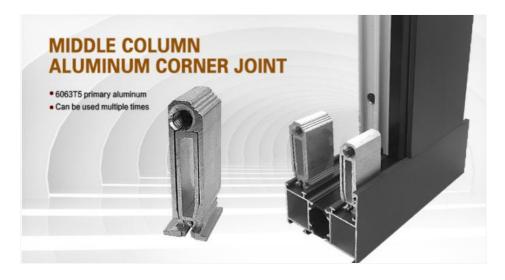

#### **Product Overview**

This 90-degree connecting corner joint is made from durable aluminum hardware, designed for both door and window frames and sashes. The aluminum construction ensures longevity while maintaining a sleek appearance, providing essential structural support for proper 90-degree connections in door and window assemblies.

#### **Key Features**

Material: 6063-T5 primary aluminum for superior durability

Precision 90-degree frame connection

Resistant to wear and tear for long-lasting performance

Available with optional surface treatments (aluminum surface/sandblasting)