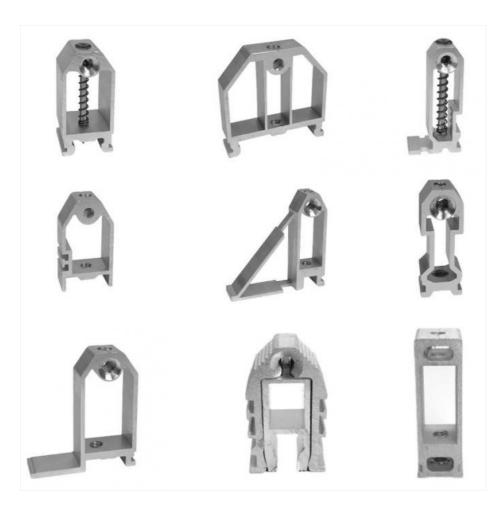

#### **Product Images**

The bottom of the corner connector rises up to both sides when screws are tightened, ensuring optimal stability and connection strength.