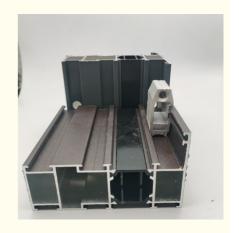

#### **Product Images**

The bottom of the corner connector rises up to both sides when screws are tightened, ensuring optimal stability and connection strength.