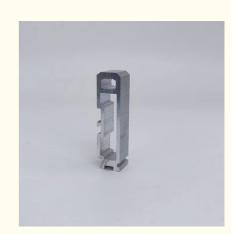

#### **Product Images**

The bottom of the corner connector rises up to both sides when screws are tightened, ensuring optimal stability and connection strength.