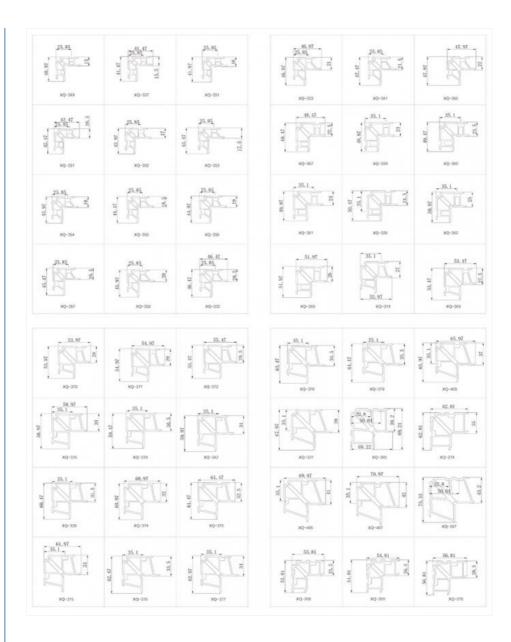

#### **Height Parameters (Customizable)**

| 7    |  |
|------|--|
| 7.5  |  |
| 8    |  |
| 8.5  |  |
| 9    |  |
| 9.5  |  |
| 10   |  |
| 10.5 |  |
| 11   |  |
| 11.5 |  |
| 12   |  |
| 12.5 |  |
| 13   |  |
| 13.5 |  |
| 14   |  |
| 14.5 |  |
|      |  |

15 16.5 17 17.5 18 18.5 19 19.5 20 20.5 21 21.5 22 22.5 23 23.5 24 24.5 25 25.5 26 26.5 27 27.5 43.5

Download Product Introduction