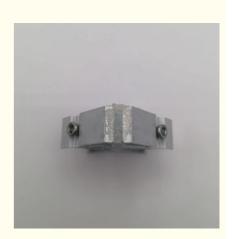

ALUMINUM CORNER JOINT

# 35.5\*25 Aluminum Window Hardware Corner Joint For Home Security

#### 35.5×25 Aluminum Window Hardware Corner Joint For Home Security

#### **Key Features**

Dimensions:  $35.5 \times 25 \text{ mm}$ 

Material: 6063-T5 primary aluminum

Corrosion-resistant and durable construction

Enhances structural integrity of doors and windows

Available in customizable heights