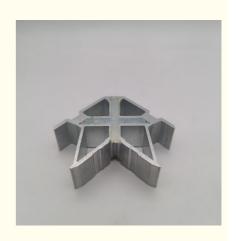

ALUMINUM CORNER JOINT

# 35.5\*25 Aluminum Window Hardware Corner Joint For Home Security

#### 35.5×25 Aluminum Window Hardware Corner Joint For Home Security

#### **Key Features**

Dimensions:  $35.5 \times 25 \text{ mm}$ 

Material: 6063-T5 primary aluminum

Corrosion-resistant and durable construction

Enhances structural integrity of doors and windows

Available in customizable heights