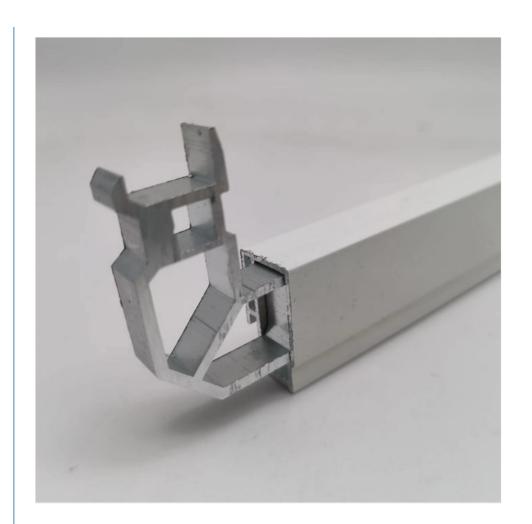

Application: Hotel,home,officeDesign Style: Modern, Modern

Type: N/M, Window Accessories
Product Name: Aluminum Corner Joint
Material: 6063-T5 Primary Aluminum

Color: Primary Colors

Usage Scenarios: Aluminum Profile Doors And WindowsFunction: Connecting The Corner Of The Door Or

Window Spelling

• Feature: Durable And Solid

• Packing: Carton Box

#### **Product Specifications**

| Attribute         | Value                                          |  |  |
|-------------------|------------------------------------------------|--|--|
| Material          | 6063-T5 primary aluminum                       |  |  |
| Usage Scenarios   | Aluminum profile doors and windows             |  |  |
| Function          | Connecting the corner of door or window frames |  |  |
| Surface Treatment | Optional aluminum surface/surface sandblasting |  |  |
| Packing           | Carton Box (500pcs/carton standard or custom)  |  |  |
| Warranty          | 1 Year                                         |  |  |