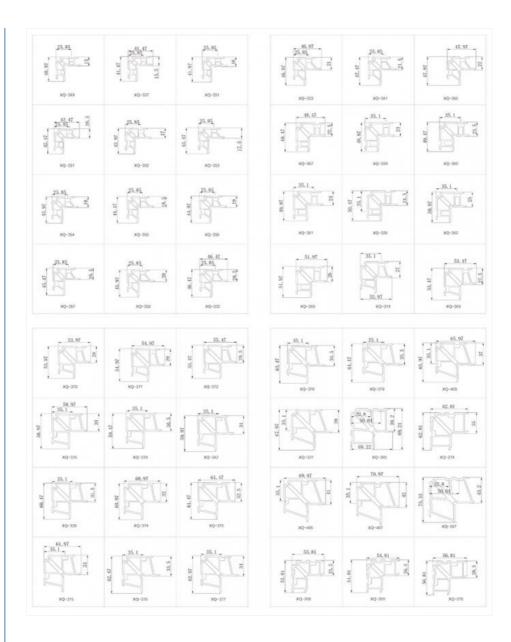

## **Product Specifications**

| Attribute         | Value                                            |  |  |
|-------------------|--------------------------------------------------|--|--|
| Product Name      | Aluminum Corner Joint                            |  |  |
| Material          | 6063-T5 primary aluminum                         |  |  |
| Color             | Primary Colors                                   |  |  |
| Usage Scenarios   | Aluminum profile doors and windows               |  |  |
| Function          | Connecting the corner of door or window spelling |  |  |
| Surface Treatment | Optional aluminum surface/surface sandblasting   |  |  |
| Packing           | Carton Box                                       |  |  |
| Warranty          | 1 Year                                           |  |  |

# **Product Description**

This aluminum profile hardware corner joint connector is specifically engineered for hotel folding doors and windows. The high-quality 6063-T5 aluminum construction provides exceptional durability while maintaining a sleek, modern appearance. The corner joint plays a critical role in ensuring the structural integrity of folding door systems, enabling smooth operation and long-term reliability in high-traffic hotel environments.

#### **Customizable Parameters**

| 7  | 7.5  | 8  | 8.5  | 9  | 9.5  |
|----|------|----|------|----|------|
| 10 | 10.5 | 11 | 11.5 | 12 | 12.5 |
| 13 | 13.5 | 14 | 14.5 | 15 | 16.5 |
| 17 | 17.5 | 18 | 18.5 | 19 | 19.5 |
| 20 | 20.5 | 21 | 21.5 | 22 | 22.5 |
| 23 | 23.5 | 24 | 24.5 | 25 | 25.5 |
| 26 | 26.5 | 27 | 27.5 | -  | 43.5 |

All dimensions in mm. Custom sizes available upon request.