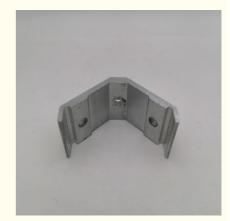

Application: Hotel,home,officeDesign Style: Modern, Modern

Type: N/M, Window Accessories
Product Name: Aluminum Corner Joint
Material: 6063-T5 Primary Aluminum

• Color: Primary Colors

Usage Scenarios: Aluminum Profile Doors And WindowsFunction: Connecting The Corner Of The Door Or

Window Spelling

Feature: Durable And SolidPacking: Carton Box

## **Product Specifications**

| Attribute         | Value                                            |  |  |
|-------------------|--------------------------------------------------|--|--|
| Product Name      | Aluminum Corner Joint                            |  |  |
| Material          | 6063-T5 primary aluminum                         |  |  |
| Color             | Primary Colors                                   |  |  |
| Usage Scenarios   | Aluminum profile doors and windows               |  |  |
| Function          | Connecting the corner of door or window spelling |  |  |
| Surface Treatment | Optional aluminum surface/surface sandblasting   |  |  |
| Packing           | Carton Box                                       |  |  |
| Warranty          | 1 Year                                           |  |  |