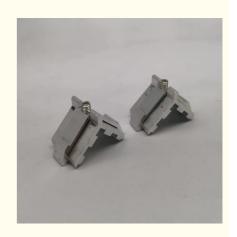

Application: Hotel,home,officeDesign Style: Modern, Modern

Type: N/M, Window Accessories
Product Name: Aluminum Corner Joint
Material: 6063-T5 Primary Aluminum

• Color: Primary Colors

Usage Scenarios: Aluminum Profile Doors And WindowsFunction: Connecting The Corner Of The Door Or

Window Spelling

Feature: Durable And SolidPacking: Carton Box

## **Product Specifications**

| Attribute         | Value                                            |  |  |
|-------------------|--------------------------------------------------|--|--|
| Product Name      | Aluminum Corner Joint                            |  |  |
| Material          | 6063-T5 primary aluminum                         |  |  |
| Color             | Primary Colors                                   |  |  |
| Usage Scenarios   | Aluminum profile doors and windows               |  |  |
| Function          | Connecting the corner of door or window spelling |  |  |
| Surface Treatment | Optional aluminum surface/surface sandblasting   |  |  |
| Packing           | Carton Box                                       |  |  |
| Warranty          | 1 Year                                           |  |  |