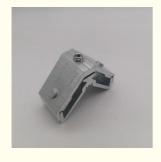

Application: Hotel,home,officeDesign Style: Modern, Modern

Type: N/M, Window Accessories
Product Name: Aluminum Corner Joint
Material: 6063-T5 Primary Aluminum

• Color: Primary Colors

Usage Scenarios: Aluminum Profile Doors And WindowsFunction: Connecting The Corner Of The Door Or

Window Spelling

Feature: Durable And SolidPacking: Carton Box

## **Product Specifications**

| Attribute         | Value                                            |  |  |
|-------------------|--------------------------------------------------|--|--|
| Product Name      | Aluminum Corner Joint                            |  |  |
| Material          | 6063-T5 primary aluminum                         |  |  |
| Color             | Primary Colors                                   |  |  |
| Usage Scenarios   | Aluminum profile doors and windows               |  |  |
| Function          | Connecting the corner of door or window spelling |  |  |
| Surface Treatment | Optional aluminum surface/surface sandblasting   |  |  |
| Packing           | Carton Box                                       |  |  |
| Warranty          | 1 Year                                           |  |  |