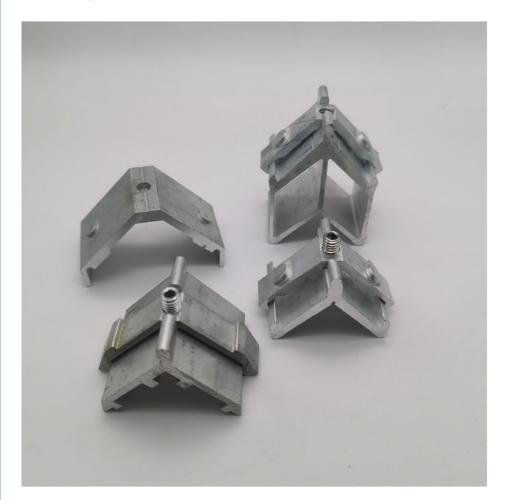

tor is specifically engineered for hotel folding doors and windows. The high-quality 6063-T5 aluminum construction provides exceptional durability while maintaining a sleek, modern appearance. The corner joint plays a critical role in ensuring the structural integrity of folding door systems, enabling smooth operation and long-term reliability in high-traffic hotel environments.

#### **Customizable Parameters**

| 7  | 7.5  | 8  | 8.5  | 9  | 9.5  |
|----|------|----|------|----|------|
| 10 | 10.5 | 11 | 11.5 | 12 | 12.5 |
| 13 | 13.5 | 14 | 14.5 | 15 | 16.5 |
| 17 | 17.5 | 18 | 18.5 | 19 | 19.5 |
| 20 | 20.5 | 21 | 21.5 | 22 | 22.5 |
| 23 | 23.5 | 24 | 24.5 | 25 | 25.5 |
| 26 | 26.5 | 27 | 27.5 | -  | 43.5 |

All dimensions in mm. Custom sizes available upon request.

# Product Images





## **Additional Resources**

Download Product Introduction

## After-Sale Services

Online technical support

Onsite Training

Onsite Inspection

Free spare parts

Return and Replacement

OEM/ODM services available

Free samples available

## Company Profile

Foshan Xuanqing Door and Window Accessories Co., Ltd. specializes in the research, development, and manufacturing of high-quality door and window accessories. With over ten years of experience in the industry, we offer comprehensive solutions including custom mold development and one-stop project services. Our products meet national quality standards and are exported to various international markets.