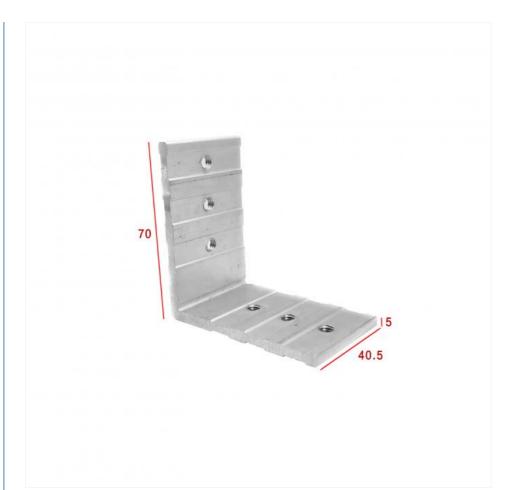

#### **Technical Specifications**

| Attribute       | Value                                                                           |
|-----------------|---------------------------------------------------------------------------------|
| Product Name    | Aluminum Corner Joint                                                           |
| Material        | 6063-T5 primary aluminum                                                        |
| Usage Scenarios | Aluminum/UPVC casement, swing sliding windows/doors, French doors, hinged doors |
| Packing         | 500pcs/carton or customized                                                     |
| Warranty        | 1 Year                                                                          |
| Delivery Time   | Usually within 25 days                                                          |