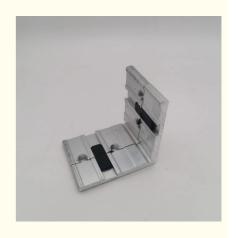

#### **Product Overview**

This aluminum hardware corner joint connector is specifically designed for aluminum indoor folding partition doors. Engineered for durability and sleek appearance, it maintains structural integrity while enabling smooth folding/unfolding operation. The corrosion-resistant 6063-T5 aluminum ensures long lifespan in indoor environments.

## **Key Features**

Material: 6063-T5 primary aluminum

Function: Secure corner connection for folding partition doors

Surface treatment: Optional aluminum surface/surface sandblasting

Durable construction resistant to corrosion