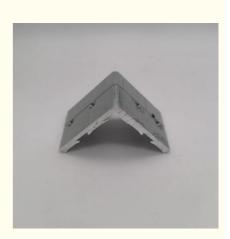

#### **Product Overview**

This aluminum hardware corner joint connector is specifically designed for aluminum indoor folding partition doors. Engineered for durability and sleek appearance, it maintains structural integrity while enabling smooth folding/unfolding operation. The corrosion-resistant 6063-T5 aluminum ensures long lifespan in indoor environments.

## **Key Features**

Material: 6063-T5 primary aluminum

Function: Secure corner connection for folding partition doors

Surface treatment: Optional aluminum surface/surface sandblasting

Durable construction resistant to corrosion