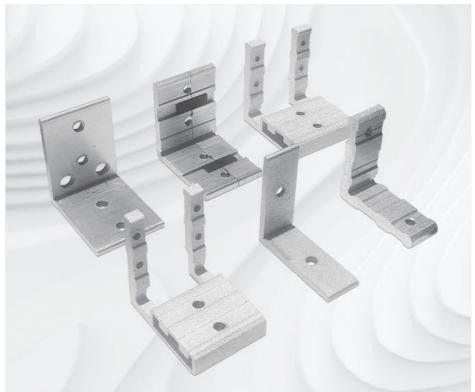

#### **Product Overview**

This aluminum hardware corner joint connector is specifically designed for aluminum indoor folding partition doors. Engineered for durability and sleek appearance, it maintains structural integrity while enabling smooth folding/unfolding operation. The corrosion-resistant 6063-T5 aluminum ensures long lifespan in indoor environments.

## **Key Features**

Material: 6063-T5 primary aluminum

Function: Secure corner connection for folding partition doors

Surface treatment: Optional aluminum surface/surface sandblasting

Durable construction resistant to corrosion

#### **Technical Specifications**

| Attribute       | Value                                                                           |
|-----------------|---------------------------------------------------------------------------------|
| Product Name    | Aluminum Corner Joint                                                           |
| Material        | 6063-T5 primary aluminum                                                        |
| Usage Scenarios | Aluminum/UPVC casement, swing sliding windows/doors, French doors, hinged doors |
| Packing         | 500pcs/carton or customized                                                     |
| Warranty        | 1 Year                                                                          |
| Delivery Time   | Usually within 25 days                                                          |