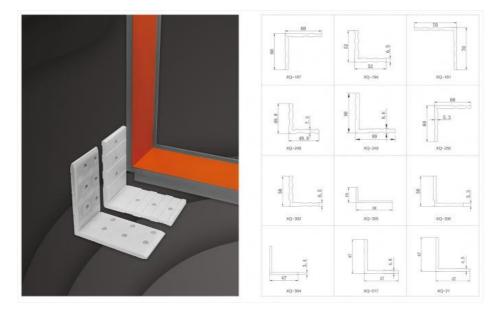

#### **Technical Specifications**

| Attribute       | Value                                                                           |
|-----------------|---------------------------------------------------------------------------------|
| Product Name    | Aluminum Corner Joint                                                           |
| Material        | 6063-T5 primary aluminum                                                        |
| Usage Scenarios | Aluminum/UPVC casement, swing sliding windows/doors, French doors, hinged doors |
| Packing         | 500pcs/carton or customized                                                     |
| Warranty        | 1 Year                                                                          |
| Delivery Time   | Usually within 25 days                                                          |

Application: Hotel,home,officeDesign Style: Modern, Modern

Type: N/M, Window Accessories
Product Name: Aluminum Corner Joint
Material: 6063-T5 Primary Aluminum

Color: Primary Colors

Usage Scenarios: Aluminum Profile Doors And Windows
Function: Connecting The Corner Of The Door Or