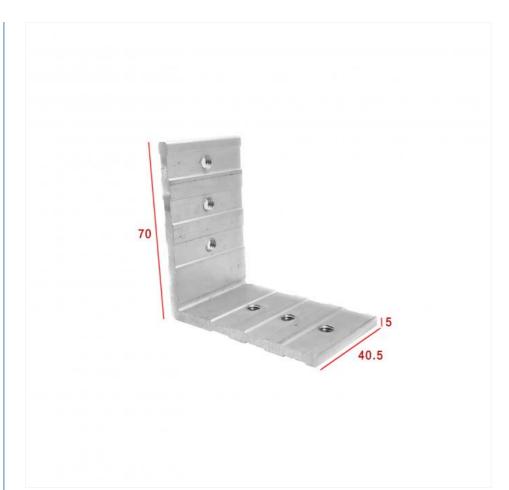

# **Key Features**

Material: 6063-T5 primary aluminum

Shape: L-shape for secure corner connections

Surface treatment options: Aluminum surface or sandblasting

Corrosion-resistant for industrial environments

## **Product Specifications**

| Attribute       | Value                              |
|-----------------|------------------------------------|
| Material        | 6063-T5 primary aluminum           |
| Usage Scenarios | Aluminum profile doors and windows |
| Function        | Connecting door/window corners     |
| Packing         | 500pcs/carton or custom            |
| Delivery Time   | Usually within 25 days             |
| Warranty        | 1 Year                             |