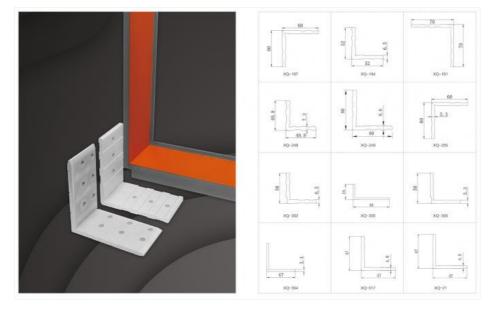

#### **Product Images**

# L Shape Aluminium Corner Joint for Industrial Doors

A durable L-shaped aluminum corner joint designed specifically for aluminum profile doors in factories and warehouses. Made from corrosion-resistant 6063-T5 primary aluminum for enhanced structural integrity in industrial environments.

# **Key Features**

Material: 6063-T5 primary aluminum

Shape: L-shape for secure corner connections

Surface treatment options: Aluminum surface or sandblasting

Corrosion-resistant for industrial environments