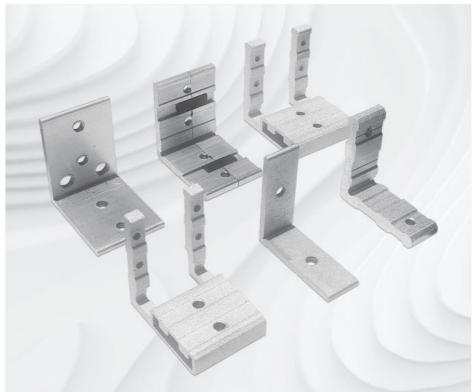

#### **Product Images**

# L Shape Aluminium Corner Joint for Industrial Doors

A durable L-shaped aluminum corner joint designed specifically for aluminum profile doors in factories and warehouses. Made from corrosion-resistant 6063-T5 primary aluminum for enhanced structural integrity in industrial environments.

# **Key Features**

Material: 6063-T5 primary aluminum

Shape: L-shape for secure corner connections

Surface treatment options: Aluminum surface or sandblasting

Corrosion-resistant for industrial environments