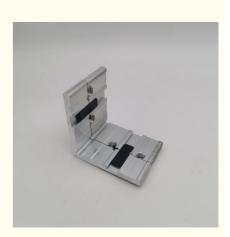

# L Shape Aluminium Corner Joint for Industrial Doors

A durable L-shaped aluminum corner joint designed specifically for aluminum profile doors in factories and warehouses. Made from corrosion-resistant 6063-T5 primary aluminum for enhanced structural integrity in industrial environments.

# **Key Features**

Material: 6063-T5 primary aluminum

Shape: L-shape for secure corner connections

Surface treatment options: Aluminum surface or sandblasting

Corrosion-resistant for industrial environments