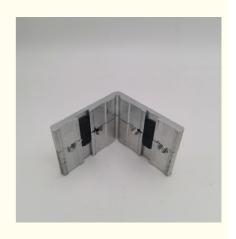

# L Shape Aluminium Corner Joint for Industrial Doors

A durable L-shaped aluminum corner joint designed specifically for aluminum profile doors in factories and warehouses. Made from corrosion-resistant 6063-T5 primary aluminum for enhanced structural integrity in industrial environments.

# **Key Features**

Material: 6063-T5 primary aluminum

Shape: L-shape for secure corner connections

Surface treatment options: Aluminum surface or sandblasting

Corrosion-resistant for industrial environments