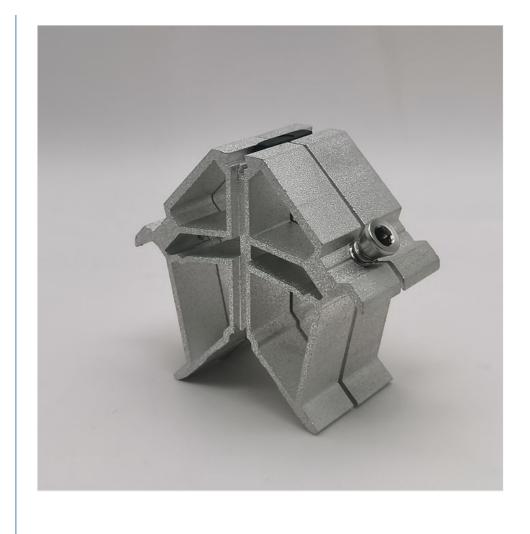

# Door And Window Aluminium Corner Joint With Glue In Office Meeting Rooms

### **Aluminum Corner Joint for Doors and Windows**

#### Premium Corner Joint with Glue for Office Meeting Rooms

This aluminum hardware corner joint is specifically designed for doors and windows in professional environments. The included glue ensures enhanced installation stability and long-term structural integrity.

#### **Key Features**

Material: 6063-T5 primary aluminum for superior durability Secure corner connection for doors and windows Includes adhesive for enhanced installation stability Sleek, professional appearance suitable for office environments Customizable dimensions to fit various applications Available with optional surface treatments