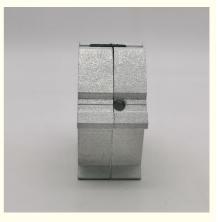

# Door And Window Aluminium Corner Joint With Glue In Office Meeting Rooms

### **Aluminum Corner Joint for Doors and Windows**

#### Premium Corner Joint with Glue for Office Meeting Rooms

This aluminum hardware corner joint is specifically designed for doors and windows in professional environments. The included glue ensures enhanced installation stability and long-term structural integrity.

#### **Key Features**

Material: 6063-T5 primary aluminum for superior durability Secure corner connection for doors and windows Includes adhesive for enhanced installation stability Sleek, professional appearance suitable for office environments Customizable dimensions to fit various applications Available with optional surface treatments