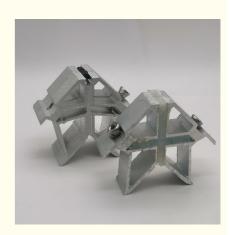

# Door And Window Aluminium Corner Joint With Glue In Office Meeting Rooms

### **Aluminum Corner Joint for Doors and Windows**

#### Premium Corner Joint with Glue for Office Meeting Rooms

This aluminum hardware corner joint is specifically designed for doors and windows in professional environments. The included glue ensures enhanced installation stability and long-term structural integrity.

#### **Key Features**

Material: 6063-T5 primary aluminum for superior durability Secure corner connection for doors and windows Includes adhesive for enhanced installation stability Sleek, professional appearance suitable for office environments Customizable dimensions to fit various applications Available with optional surface treatments