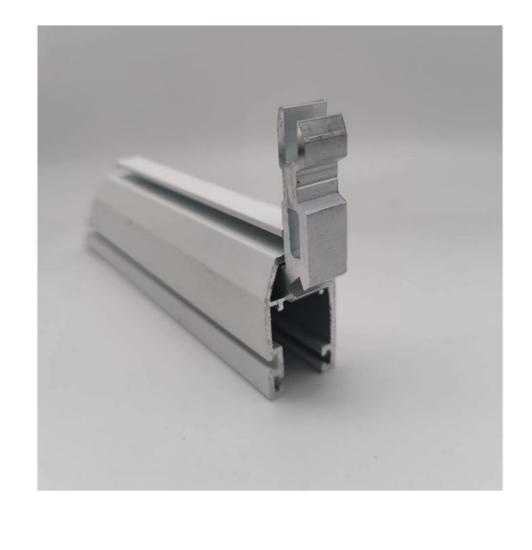

# 2mm Thick Aluminium Profile Corner Connector For Window And Door Frame Joint

#### **Product Description**

This modern-designed aluminum profile corner connector features a 2mm thickness for enhanced strength and durability. Specifically engineered for window and door frame joints, it provides a seamless connection while maintaining an aesthetically pleasing appearance.

#### **Key Features**

Premium Material: Made from 6063-T5 primary aluminum for lightweight yet sturdy construction

Corrosion Resistant: Naturally resistant to rust and weathering

Modern Design: Enhances the visual appeal of window and door frames