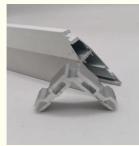

# 2mm Thick Aluminium Profile Corner Connector For Window And Door Frame Joint

#### **Product Description**

This modern-designed aluminum profile corner connector features a 2mm thickness for enhanced strength and durability. Specifically engineered for window and door frame joints, it provides a seamless connection while maintaining an aesthetically pleasing appearance.

#### **Key Features**

Premium Material: Made from 6063-T5 primary aluminum for lightweight yet sturdy construction

Corrosion Resistant: Naturally resistant to rust and weathering

Modern Design: Enhances the visual appeal of window and door frames