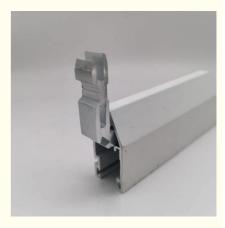

# 2mm Thick Aluminium Profile Corner Connector For Window And Door Frame Joint

#### **Product Description**

This modern-designed aluminum profile corner connector features a 2mm thickness for enhanced strength and durability. Specifically engineered for window and door frame joints, it provides a seamless connection while maintaining an aesthetically pleasing appearance.

#### **Key Features**

Premium Material: Made from 6063-T5 primary aluminum for lightweight yet sturdy construction

Corrosion Resistant: Naturally resistant to rust and weathering

Modern Design: Enhances the visual appeal of window and door frames