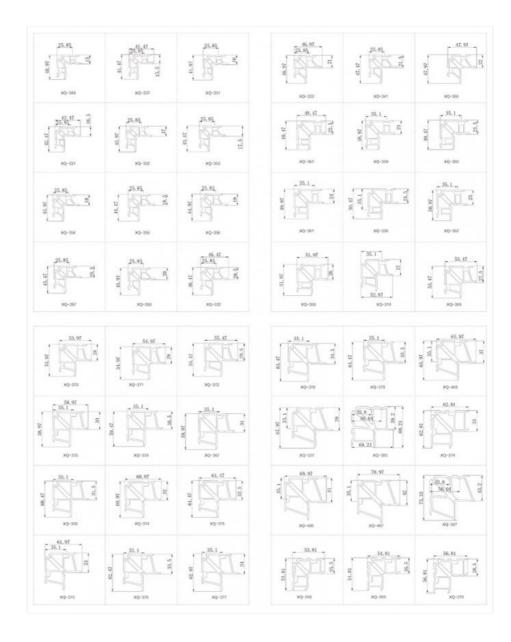

### **Product Specification**

| Warranty:                         | 1 Year                                                                                                       |
|-----------------------------------|--------------------------------------------------------------------------------------------------------------|
| After-sale Service:               | Online Technical Support, Onsite Training,<br>Onsite Inspection, Free Spare Parts, Return<br>And Replacement |
| • Project Solution Capability:    | Graphic Design, Total Solution For Projects                                                                  |
| Application:                      | Hotel,home,office                                                                                            |
| <ul> <li>Design Style:</li> </ul> | Modern, Modern                                                                                               |
| • Туре:                           | N/M, Window Accessories                                                                                      |
| Product Name:                     | Aluminum Corner Joint                                                                                        |
| Material:                         | 6063-T5 Primary Aluminum                                                                                     |
| Color:                            | Primary Colors                                                                                               |
| Usage Scenarios:                  | Aluminum Profile Doors And Windows                                                                           |
| • Function:                       | Connecting The Corner Of The Door Or Window Spelling                                                         |
| • Feature:                        | Durable And Solid                                                                                            |
| Packing:                          | Carton Box                                                                                                   |

#### **Product Specifications**

| Attribute                      | Value                                                                                                  |
|--------------------------------|--------------------------------------------------------------------------------------------------------|
| Warranty                       | 1 Year                                                                                                 |
| After-sale Service             | Online technical support, Onsite Training, Onsite Inspection, Free spare parts, Return and Replacement |
| Project Solution<br>Capability | Graphic design, total solution for projects                                                            |
| Application                    | Hotel, home, office                                                                                    |
| Material                       | 6063-T5 primary aluminum                                                                               |
| Usage Scenarios                | Aluminum profile doors and windows                                                                     |
| Function                       | Connecting the corner of the door or window spelling                                                   |
| Packing                        | Carton Box                                                                                             |
| Surface treatment              | Optional aluminum surface/surface sandblasting                                                         |