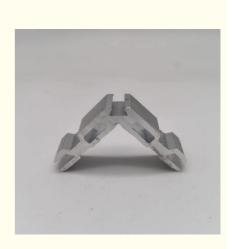

# 2mm Thick Aluminium Profile Corner Connector For Window And Door Frame Joint

#### **Product Description**

This modern-designed aluminum profile corner connector features a 2mm thickness for enhanced strength and durability. Specifically engineered for window and door frame joints, it provides a seamless connection while maintaining an aesthetically pleasing appearance.

#### **Key Features**

Premium Material: Made from 6063-T5 primary aluminum for lightweight yet sturdy construction

Corrosion Resistant: Naturally resistant to rust and weathering

Modern Design: Enhances the visual appeal of window and door frames