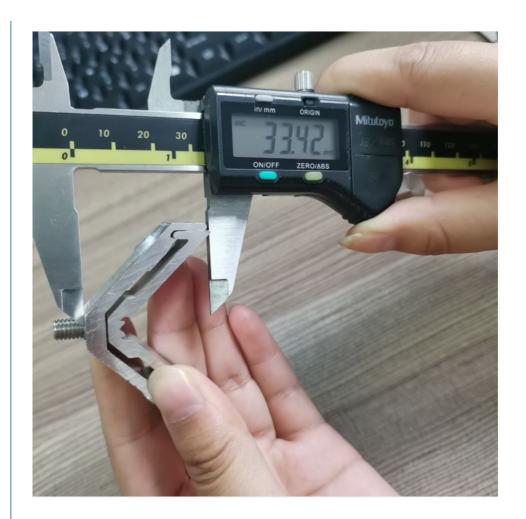

#### **Technical Specifications**

| Attribute         | Value                                                 |
|-------------------|-------------------------------------------------------|
| Material          | 6063-T5 primary aluminum                              |
| Туре              | V-shaped connector                                    |
| Usage Scenarios   | Aluminum profile doors and windows, office partitions |
| Packing           | 500pcs/carton or customized packaging available       |
| Surface Treatment | Optional aluminum surface/surface sandblasting        |
| Warranty          | 3 years                                               |