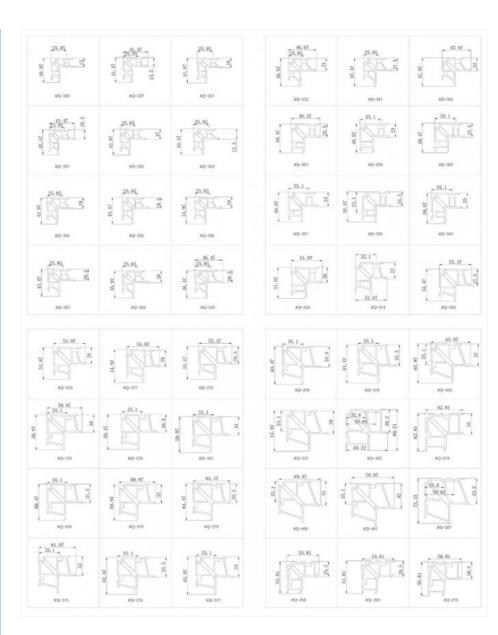

and residential environments

Surface Options: Available with standard aluminum or sandblasted surface treatment

#### **Technical Specifications**

| Attribute         | Value                                                 |
|-------------------|-------------------------------------------------------|
| Material          | 6063-T5 primary aluminum                              |
| Туре              | V-shaped connector                                    |
| Usage Scenarios   | Aluminum profile doors and windows, office partitions |
| Packing           | 500pcs/carton or customized packaging available       |
| Surface Treatment | Optional aluminum surface/surface sandblasting        |
| Warranty          | 3 years                                               |

## **Product Images**









#### **Additional Resources**

Download Product Introduction PDF

### **Packing & Delivery**



Standard packaging includes 500 pieces per carton, with customized packaging options available. Typical delivery time is within 25 days after order confirmation.

#### **About Manufacturer**

Foshan Xuanqing Door and Window Accessories Co., Ltd. specializes in the research, development, and manufacturing of aluminum corner joints and door/window accessories. With over ten years of industry experience, we offer comprehensive solutions including mold customization and hold multiple product patents. Our products meet national quality standards and serve both domestic and international markets.