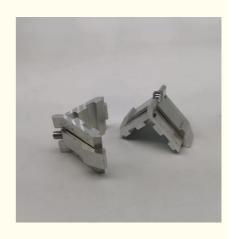

#### **Product Overview**

This custom aluminium hardware corner joint features a V-shaped connector design specifically engineered for office partitions. Manufactured from durable 6063-T5 primary aluminum, it provides secure corner connections while maintaining a sleek, modern appearance. Available in primary colors with optional surface treatments.

### **Key Features**

Durable Construction: Made from 6063-T5 primary aluminum for long-lasting performance

Secure Connection: V-shaped design enhances structural integrity of partition systems

**Customizable:** OEM specifications available to match specific partition designs **Versatile Application:** Suitable for office, hotel, and residential environments

#### **Technical Specifications**

| Attribute         | Value                                                 |
|-------------------|-------------------------------------------------------|
| Material          | 6063-T5 primary aluminum                              |
| Туре              | V-shaped connector                                    |
| Usage Scenarios   | Aluminum profile doors and windows, office partitions |
| Packing           | 500pcs/carton or customized packaging available       |
| Surface Treatment | Optional aluminum surface/surface sandblasting        |
| Warranty          | 3 years                                               |