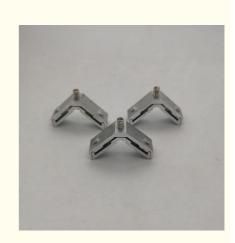

#### **Product Overview**

This custom aluminium hardware corner joint features a V-shaped connector design specifically engineered for office partitions. Manufactured from durable 6063-T5 primary aluminum, it provides secure corner connections while maintaining a sleek, modern appearance. Available in primary colors with optional surface treatments.

### **Key Features**

Durable Construction: Made from 6063-T5 primary aluminum for long-lasting performance

Secure Connection: V-shaped design enhances structural integrity of partition systems

**Customizable:** OEM specifications available to match specific partition designs **Versatile Application:** Suitable for office, hotel, and residential environments

#### **Technical Specifications**

| Attribute         | Value                                                 |
|-------------------|-------------------------------------------------------|
| Material          | 6063-T5 primary aluminum                              |
| Туре              | V-shaped connector                                    |
| Usage Scenarios   | Aluminum profile doors and windows, office partitions |
| Packing           | 500pcs/carton or customized packaging available       |
| Surface Treatment | Optional aluminum surface/surface sandblasting        |
| Warranty          | 3 years                                               |