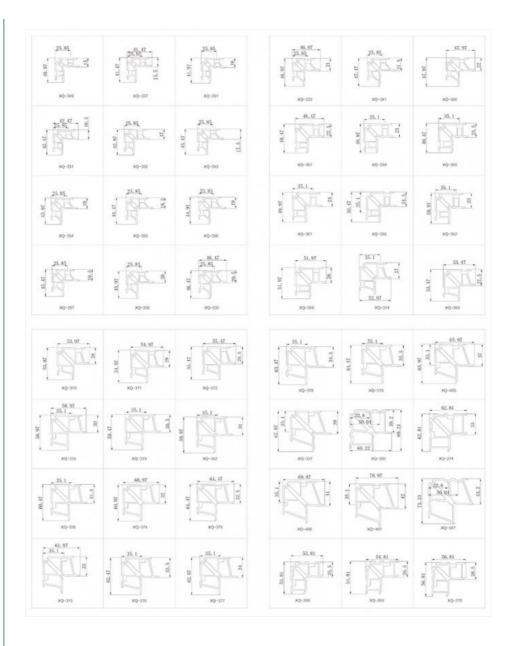

------------------------------------------------------------------------------------|
| Material          | 6063-T5 primary aluminum                                                                  |
| Application       | Hotel, home, office environments                                                          |
| Usage Scenarios   | Aluminum profile doors and windows, casement windows, swing sliding systems, French doors |
| Surface Treatment | Optional aluminum surface/surface sandblasting                                            |
| Packing           | 500pcs/carton or customized packaging                                                     |
| Warranty          | 3 years                                                                                   |

#### **Product Parameters**



## **Customization & Services**

We offer comprehensive OEM/ODM services including:

Mold customization support

Free samples available

Total project solutions including graphic design

After-sale services: technical support, onsite training, free spare parts

# **Company Profile**





## **Packing & Delivery**



**Download Product** Introduction