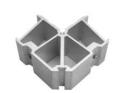

ALUMINUM CORNER JOINT

#### **Product Overview**

The Aluminum Corner Connector for Modern Design Slim Door or Window 45 Degree Connection is a high-quality component designed for contemporary architectural applications. Engineered from 6063-T5 primary aluminum, this connector ensures durability, corrosion resistance, and seamless integration with slim-profile doors and windows.

## **Key Features**

Precision-engineered for 45-degree connections in modern door/window systems

Constructed from durable 6063-T5 aluminum alloy

Available with optional surface treatments (aluminum surface or sandblasting)

Enhances both structural integrity and aesthetic appeal

Simplified installation process saves time and labor

Suitable for residential and commercial applications